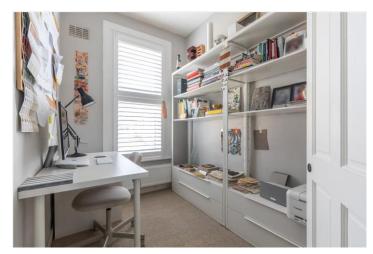

#### **DESCRIPTION:**

This immaculately presented three-bedroom home boasts a blend of style and practicality. On the ground floor, you are welcomed by a light hallway with elegant chevron wood flooring throughout. The property features a spacious reception room, a convenient downstairs WC, and a bright, expansive kitchen-dining room. The kitchen is thoughtfully designed with a central island, a large skylight, and ample storage, while bi-fold doors lead to a sunny west facing rear garden with a patio area and a practical garden shed.

Upstairs, the first floor comprises three carpeted bedrooms, including a master bedroom complete with built-in wardrobes and window shutters. The family bathroom is elegantly appointed with traditional fixtures and fittings. Additionally, this property offers potential for a loft extension, subject to the necessary planning permissions, making it a versatile and appealing choice for a growing family.