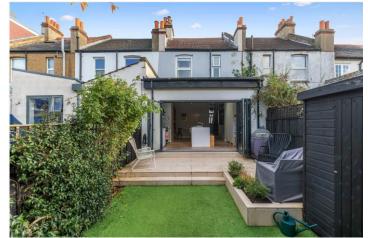

#### **DESCRIPTION:**

This immaculately presented three-bedroom home boasts a blend of style and practicality. On the ground floor, you are welcomed by a light hallway with elegant chevron wood flooring throughout. The property features a spacious reception room, a convenient downstairs WC, and a bright, expansive kitchen-dining room. The kitchen is thoughtfully designed with a central island, a large skylight, and ample storage, while bi-fold doors lead to a sunny west facing rear garden with a patio area and a practical garden shed.