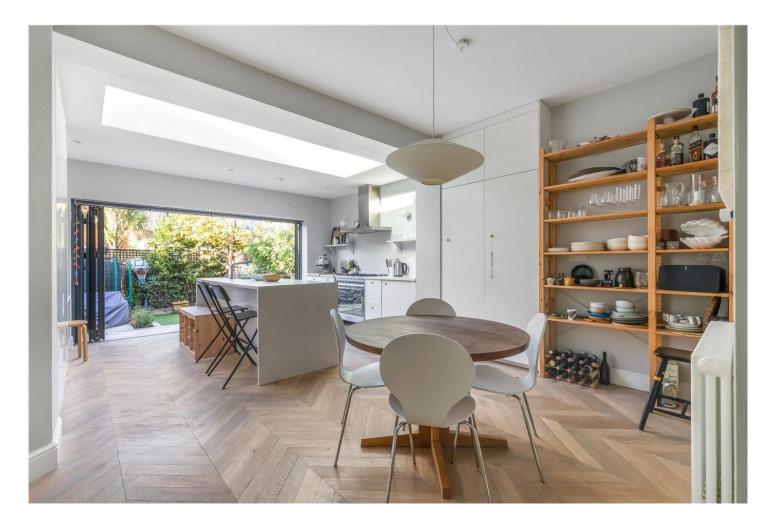

#### **DESCRIPTION:**

This immaculately presented three-bedroom home boasts a blend of style and practicality. On the ground floor, you are welcomed by a light hallway with elegant chevron wood flooring throughout. The property features a spacious reception room, a convenient downstairs WC, and a bright, expansive kitchen-dining room. The kitchen is thoughtfully designed with a central island, a large skylight, and ample storage, while bi-fold doors lead to a sunny west facing rear garden with a patio area and a practical garden shed.