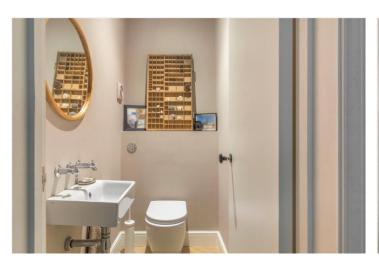

#### **DESCRIPTION:**

This immaculately presented three-bedroom home boasts a blend of style and practicality. On the ground floor, you are welcomed by a light hallway with elegant chevron wood flooring throughout. The property features a spacious reception room, a convenient downstairs WC, and a bright, expansive kitchen-dining room. The kitchen is thoughtfully designed with a central island, a large skylight, and ample storage, while bi-fold doors lead to a sunny west facing rear garden with a patio area and a practical garden shed.