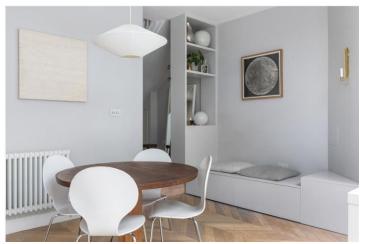

#### **DESCRIPTION:**

This immaculately presented three-bedroom home boasts a blend of style and practicality. On the ground floor, you are welcomed by a light hallway with elegant chevron wood flooring throughout. The property features a spacious reception room, a convenient downstairs WC, and a bright, expansive kitchen-dining room. The kitchen is thoughtfully designed with a central island, a large skylight, and ample storage, while bi-fold doors lead to a sunny west facing rear garden with a patio area and a practical garden shed.