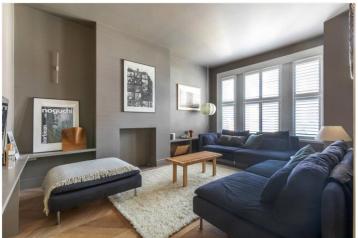

#### **DESCRIPTION:**

This immaculately presented three-bedroom home boasts a blend of style and practicality. On the ground floor, you are welcomed by a light hallway with elegant chevron wood flooring throughout. The property features a spacious reception room, a convenient downstairs WC, and a bright, expansive kitchen-dining room. The kitchen is thoughtfully designed with a central island, a large skylight, and ample storage, while bi-fold doors lead to a sunny west facing rear garden with a patio area and a practical garden shed.

Upstairs, the first floor comprises three carpeted bedrooms, including a master bedroom complete with built-in wardrobes and window shutters. The family bathroom is elegantly appointed with traditional fixtures and fittings. Additionally, this property offers potential for a loft extension, subject to the necessary planning permissions, making it a versatile and appealing choice for a growing family.