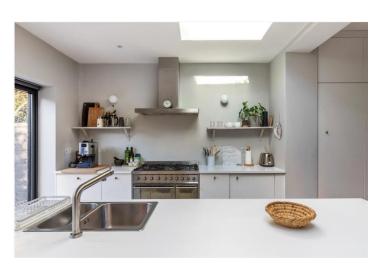

#### **DESCRIPTION:**

This immaculately presented three-bedroom home boasts a blend of style and practicality. On the ground floor, you are welcomed by a light hallway with elegant chevron wood flooring throughout. The property features a spacious reception room, a convenient downstairs WC, and a bright, expansive kitchen-dining room. The kitchen is thoughtfully designed with a central island, a large skylight, and ample storage, while bi-fold doors lead to a sunny west facing rear garden with a patio area and a practical garden shed.