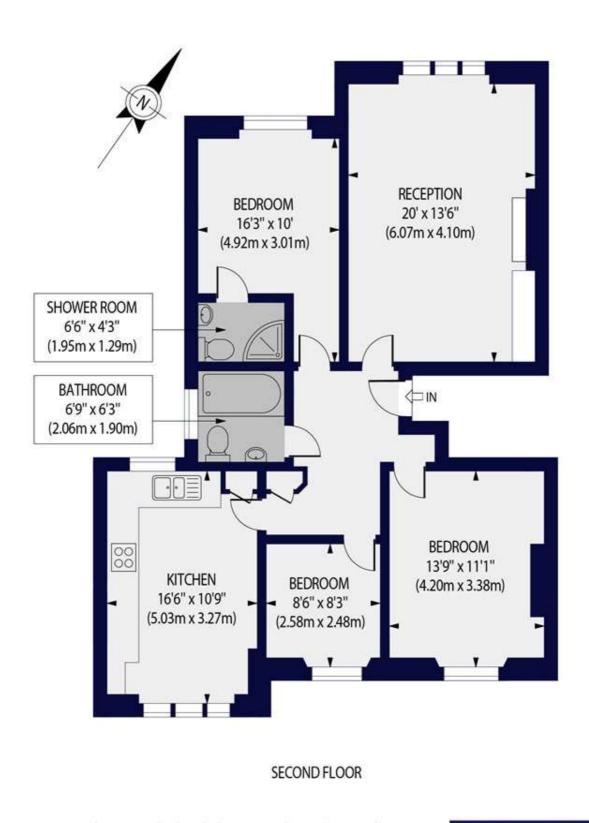

## MARLBOROUGH PLACE, NW8 0PT

Approx. Gross Internal Floor Area 1035 sq ft. / 96.24 sq.m

For Illustration Purposes Only - Not To Scale Floor Plan by www.nogaphotostudio.com Ref: No.51292 This floor plan should be used as a general outline for guidance only. Any intending purchaser or lessne should satisfy themselves by inspection.searches, enquines and full survey as to the correctness of each statement. Any areas, measurements or distances quoted are approximate and should not be used to value a property or be the basis of any sale or let. Winkworth