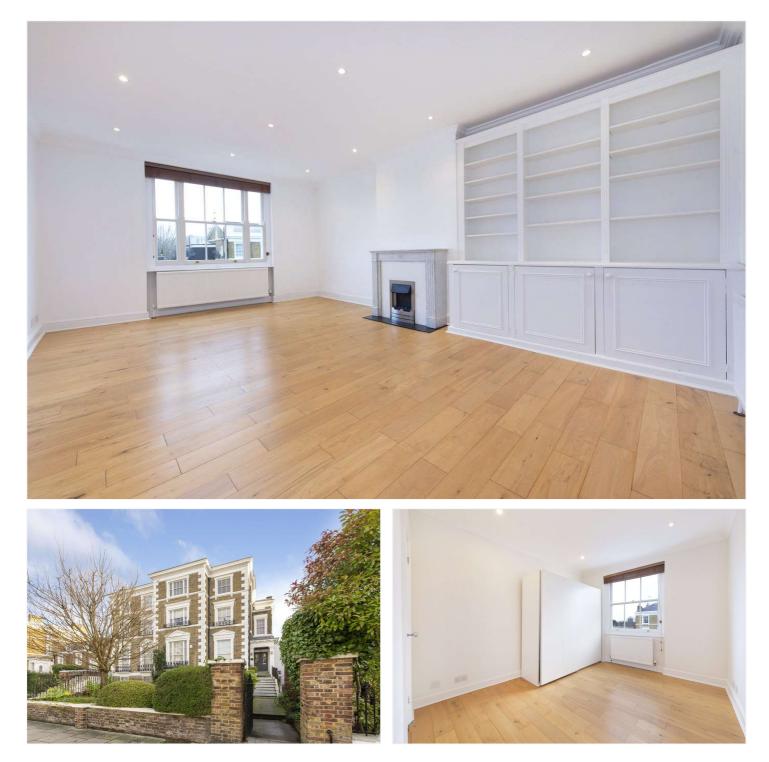

# MARLBOROUGH PLACE, ST JOHN'S WOOD, LONDON, NW8 **£900 PER WEEK** UNFURNISHED

A three bedroom apartment set on the top floor (second floor) of this converted house on Marlborough Place, ideally located for the amenities of Maida Vale and St John's Wood and benefitting from wood flooring throughout.

Principal Bedroom with En Suite Bathroom I Two Further Bedrooms I Bathroom I Reception Room I Kitchen/Breakfast Room I Wood Flooring Throughout