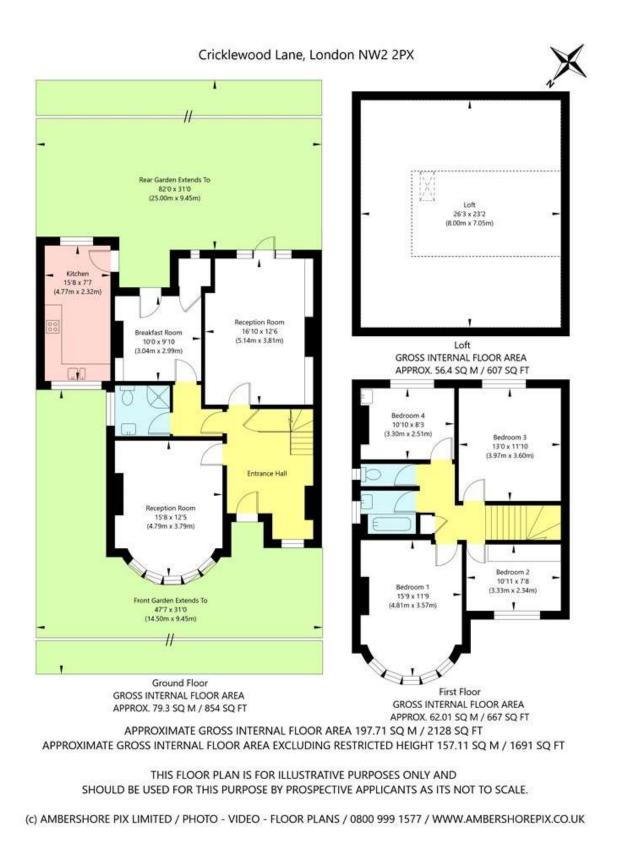

## **DESCRIPTION:**

We are delighted to offer this character 4 bedroom semi detached family home. The property is located by the junction with Lyndale Avenue, a much sought-after road ideally situated for access to Golders Green and Hampstead, where prices are generally much higher.

The property which has been under the same ownership for a considerable period of time has excellently sized accommodation both on the ground floor and first floor. The converted garage has been converted to create a separate kitchen to the breakfast room and there is plenty of scope for further extension. The rear garden extends to in excess of 80' and there is a large driveway to the front.

On the 1<sup>st</sup> floor there are 4 bedrooms plus a family bathroom and separate wc. There is also a large, boarded loft room that could be fully extended to create an additional bedroom(s) if required (subject to planning consent). Overall the house is in fair condition, but updating is required. What is certain is that this could become a much enlarged delightful home with a great garden and it is being offered at a very realistic price.