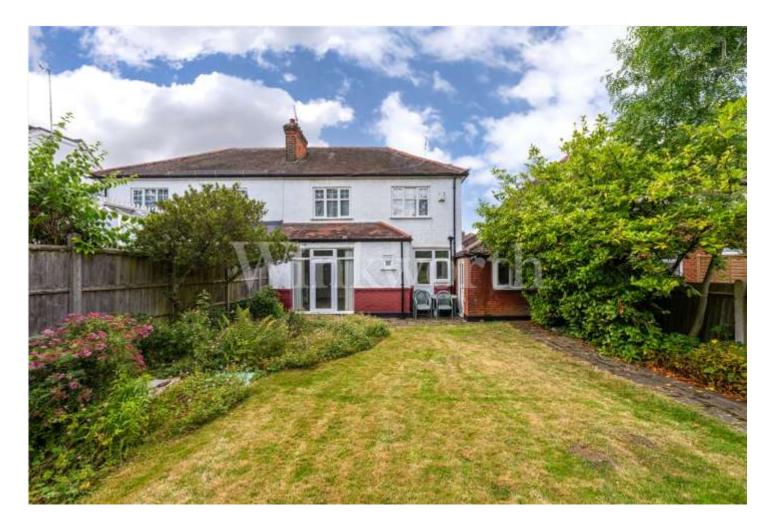

The property which has been under the same ownership for a considerable period of time has excellently sized accommodation both on the ground floor and first floor. The converted garage has been converted to create a separate kitchen to the breakfast room and there is plenty of scope for further extension. The rear garden extends to in excess of 80' and there is a large driveway to the front.