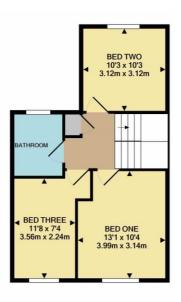

Going upstairs there are three double bedrooms as well as the family bathroom.

There is an eclosed rear garden with a gate for access out to the parking area which has non allocated parking.

The property is within walking distance of local amenities and there is a good bus connection to Basingstoke Town Centre if required.

### Accommodation

- Terraced house
- Three double bedrooms
- Living room
- Kitchen/Diner
- Downstairs cloakroom
- Storage cupboards
- Garden
- Non allocated parking

Under the Property Misdescriptions Act 1991, these Particulars are a guide and act as information only. All details are given in good faith and are believed to be correct at time of printing. Winkworth give no representation as to their accuracy and potential purchasers or tenants must satisfy themselves by inspection or otherwise as to their correctness. No employee of Winkworth has authority to make or give any representation or warranty in relation to this property.

GROUND FLOOR APPROX. FLOOR AREA 511 SQ.FT. (47.5 SQ.M.) 1ST FLOOR APPROX. FLOOR AREA 430 SQ.FT. (39.9 SQ.M.)

TOTAL APPROX. FLOOR AREA 941 SQ.FT. (87.4 SQ.M.) Whilst every attempt has been made to ensure the accuracy of the floor plan contained here, measurements of doors, windows, norms and any other lems are approximate and no responsibility is taken for any error, omission, or mis-statement. This plan is for illustrative purposes only and should be used as such by any prospective purchaser. The services, systems and appliances shown have not been tested and no guarantee as to their operability or efficiency can be given Made with Metropic @2021