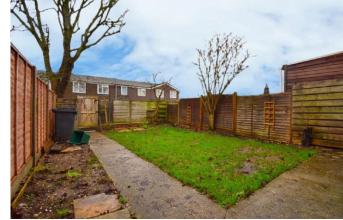

#### Description

Conveniently located within walking distance to local amenities this terraced three bedroom property with gas fired central heating is available to move into with NO ONWARD CHAIN!

The downstairs consists of a spacious kitchen/diner situated at the rear of the property with French doors leading to a good-sized enclosed garden with a gate to the rear, an ample sized living room at the front of the property and plenty of storage options throughout the hallway. It also includes a downstairs cloakroom.

Going upstairs there are three double bedrooms as well as the family bathroom.

There is an eclosed rear garden with a gate for access out to the parking area which has non allocated parking.

The property is within walking distance of local amenities and there is a good bus connection to Basingstoke Town Centre if required.

### Accommodation

- Terraced house
- Three double bedrooms
- Living room
- Kitchen/Diner
- Downstairs cloakroom
- Storage cupboards
- Garden
- Non allocated parking

Under the Property Misdescriptions Act 1991, these Particulars are a guide and act as information only. All details are given in good faith and are believed to be correct at time of printing. Winkworth give no representation as to their accuracy and potential purchasers or tenants must satisfy themselves by inspection or otherwise as to their correctness. No employee of Winkworth has authority to make or give any representation or warranty in relation to this property.