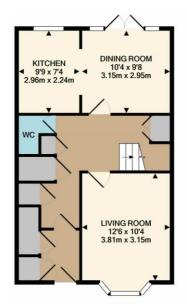

GROUND FLOOR APPROX. FLOOR AREA 511 SQ.FT. (47.5 SQ.M.) 1ST FLOOR APPROX. FLOOR AREA 430 SQ.FT. (39.9 SQ.M.)

TOTAL APPROX. FLOOR AREA 941 SQ.FT. (87.4 SQ.M.) Whilst every attempt has been made to ensure the accuracy of the floor plan contained here, measurements of doors, windows, norms and any other lems are approximate and no responsibility is taken for any error, omission, or mis-statement. This plan is for illustrative purposes only and should be used as such by any prospective purchaser. The services, systems and appliances shown have not been tested and no guarantee as to their operability or efficiency can be given Made with Metropic @2021