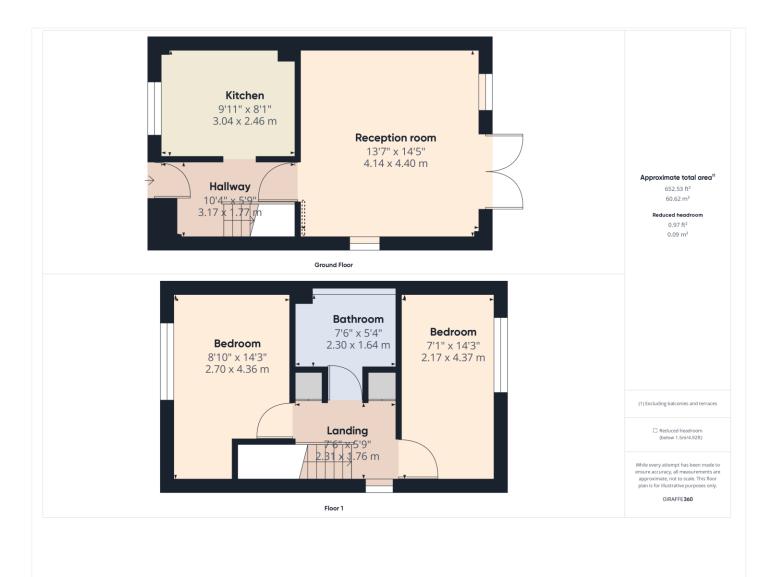

## **DESCRIPTION:**

Presenting this charming two-bedroom end of terrace house, boasting a convenient no onward chain arrangement. The property features two well-proportioned bedrooms, a family bathroom, a fully equipped kitchen, and a spacious living/dining room. Step outside through the patio doors to discover a fully enclosed garden with rear access, perfect for outdoor relaxation and entertaining.

## **AT A GLANCE**

- No Onward Chain
- Two Double Bedrooms
- Residents Off Road Parking
- Fully Enclosed Garden
- Easy Access To M4
- Well Appointed Kitchen
- Spacious Living / Dining Room
- Council Tax Band C

This floorplan is for illustration purposes only and is not to scale. The position and size of doors, windows, appliances and other features are approximate.

Reading | 0118 4022 300 | reading@winkworth.co.uk

Where no figures are shown, we have been unable to ascertain the information. All figures that are shown were correct at the time of printing.

for every step...