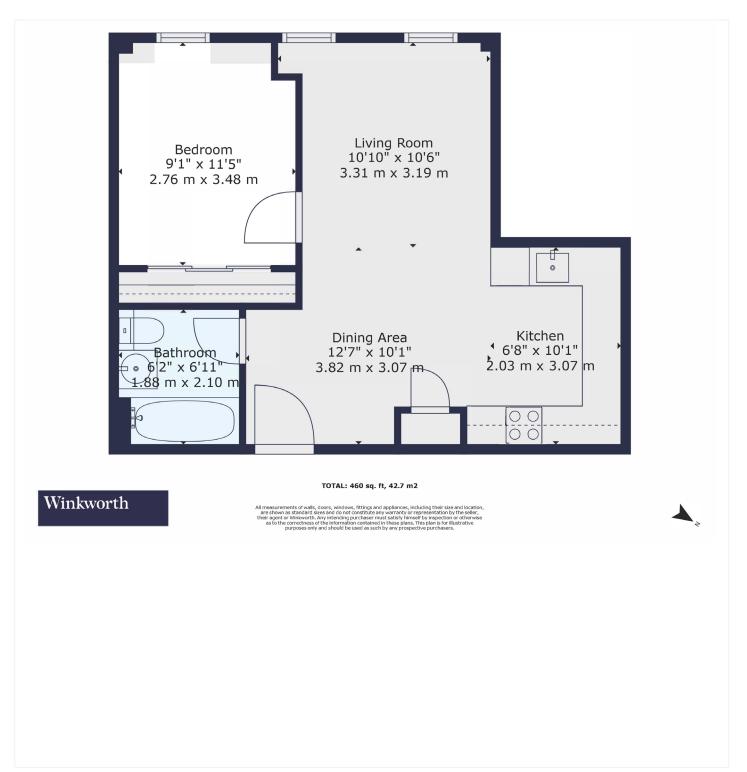

This floorplan is for illustration purposes only and is not to scale. The position and size of doors, windows, appliances and other features are approximate.

Tenure: Leasehold Term: 139 years and 10 months Service Charge: £2,672.88 per annum Ground Rent: £303.46 Annually Council Tax Band: C Where no figures are shown, we have been unable to ascertain the information. All figures that are shown were correct at the time of printing.