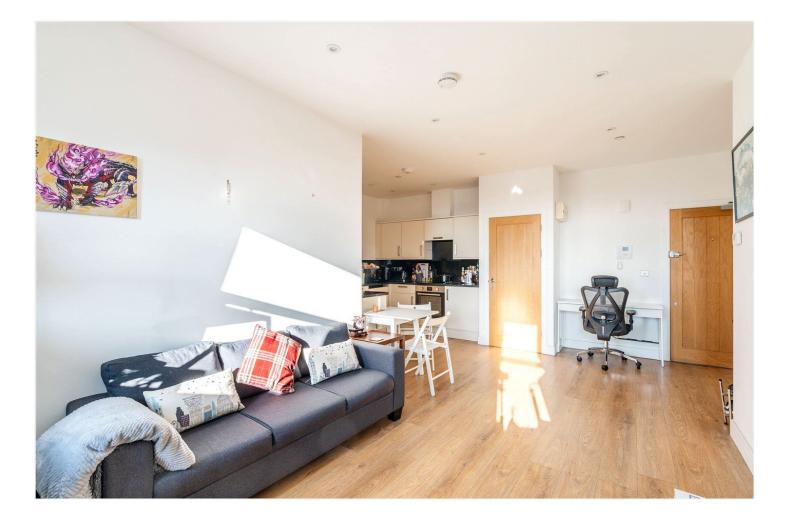

The generous open-plan living area is illuminated by dual-aspect windows, creating a warm and inviting atmosphere. The modern kitchen is fitted with sleek integrated appliances and ample storage, making it perfect for contemporary city living. The well-proportioned double bedroom provides a tranquil retreat, complemented by a stylish bathroom with a full-size bathtub and overhead shower.

#### AT A GLANCE

- Bright and spacious one-bedroom apartment
- Open-plan living and dining area
- Modern fitted kitchen with integrated appliances
- Stylish bathroom with bathtub and overhead shower
- Close to Streatham and Streatham Common stations
- Moments from Streatham Common and The Rookery
- Easy access to supermarkets and leisure facilities