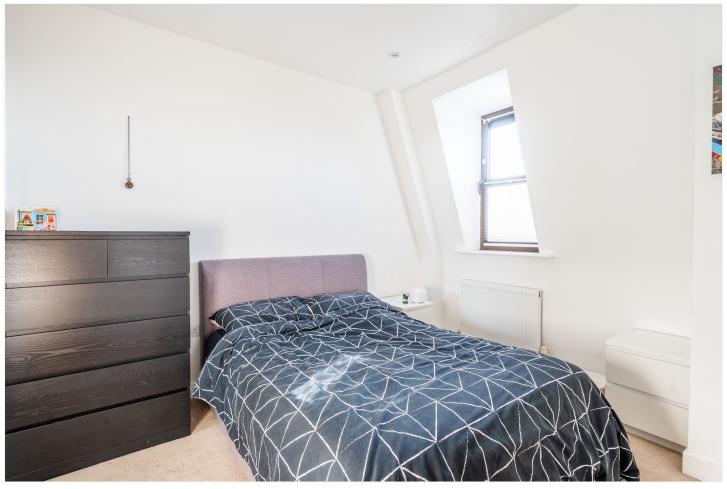

The generous open-plan living area is illuminated by dual-aspect windows, creating a warm and inviting atmosphere. The modern kitchen is fitted with sleek integrated appliances and ample storage, making it perfect for contemporary city living. The well-proportioned double bedroom provides a tranquil retreat, complemented by a stylish bathroom with a full-size bathtub and overhead shower.

#### AT A GLANCE

- Bright and spacious one-bedroom apartment
- Open-plan living and dining area
- Modern fitted kitchen with integrated appliances
- Stylish bathroom with bathtub and overhead shower
- Close to Streatham and Streatham Common stations
- Moments from Streatham Common and The Rookery
- Easy access to supermarkets and leisure facilities