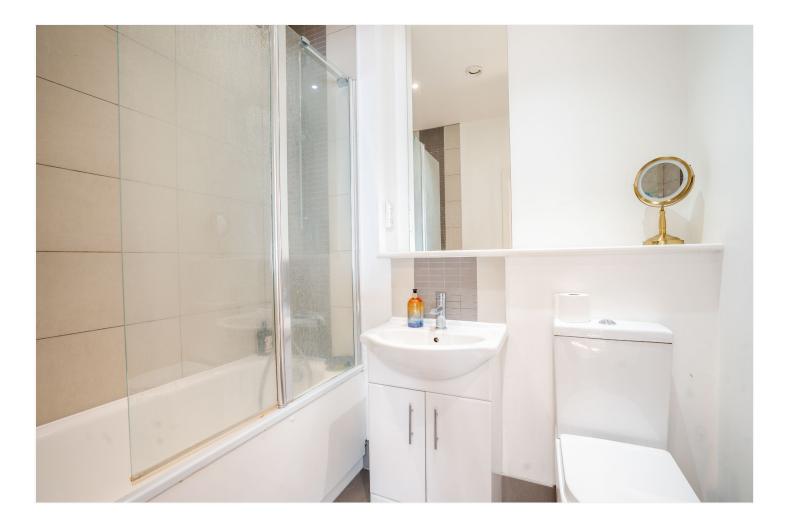

The generous open-plan living area is illuminated by dual-aspect windows, creating a warm and inviting atmosphere. The modern kitchen is fitted with sleek integrated appliances and ample storage, making it perfect for contemporary city living. The well-proportioned double bedroom provides a tranquil retreat, complemented by a stylish bathroom with a full-size bathtub and overhead shower.

#### AT A GLANCE

- Bright and spacious one-bedroom apartment
- Open-plan living and dining area
- Modern fitted kitchen with integrated appliances
- Stylish bathroom with bathtub and overhead shower
- Close to Streatham and Streatham Common stations
- Moments from Streatham Common and The Rookery
- Easy access to supermarkets and leisure facilities