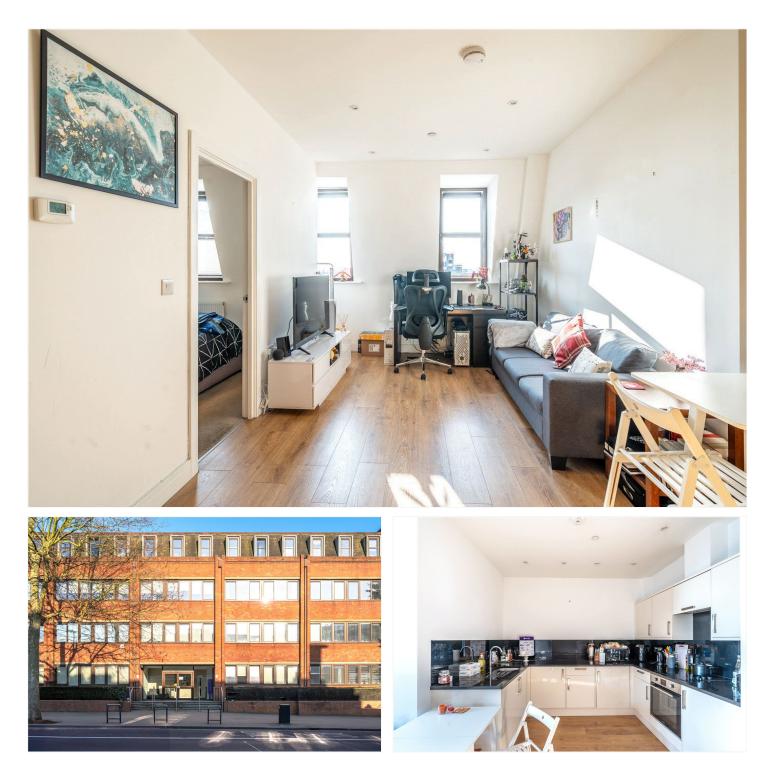

#### **DESCRIPTION:**

Set on the third floor of Hopton House, this bright and spacious one-bedroom apartment offers a peaceful and private retreat with elevated views and excellent natural light. Unlike lower-level units, this home benefits from reduced street noise and foot traffic, ensuring a quieter and more serene living environment.

The generous open-plan living area is illuminated by dual-aspect windows, creating a warm and inviting atmosphere. The modern kitchen is fitted with sleek integrated appliances and ample storage, making it perfect for contemporary city living. The well-proportioned double bedroom provides a tranquil retreat, complemented by a stylish bathroom with a full-size bathtub and overhead shower.

A standout feature of this apartment is the secure, allocated parking space, a rare and highly sought-after addition in this development. Hopton House is conveniently located just off Streatham Common North and Streatham High Road, offering excellent transport links via Streatham and Streatham Common stations. Residents will also enjoy close proximity to supermarkets, cafés, and leisure facilities, including Streatham Ice Rink and Leisure Centre. For nature lovers, Streatham Common and the picturesque Rookery Gardens—protected by English Heritage—are just a short stroll away, providing an ideal escape from city life.

#### AT A GLANCE

- Bright and spacious one-bedroom apartment
- Open-plan living and dining area
- Modern fitted kitchen with integrated appliances
- Stylish bathroom with bathtub and overhead shower
- Close to Streatham and Streatham Common stations
- Moments from Streatham Common and The Rookery
- Easy access to supermarkets and leisure facilities

- Excellent transport links to the City and West End
- Secure entry system for added peace of mind
- Double-glazed windows enhancing insulation and quietness
- Wood flooring throughout living areas for a modern feel
- Ideal for first-time buyers or investors