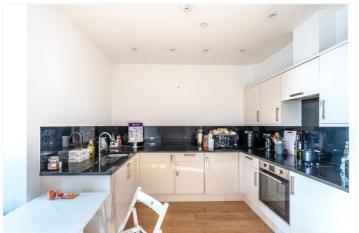

The generous open-plan living area is illuminated by dual-aspect windows, creating a warm and inviting atmosphere. The modern kitchen is fitted with sleek integrated appliances and ample storage, making it perfect for contemporary city living. The well-proportioned double bedroom provides a tranquil retreat, complemented by a stylish bathroom with a full-size bathtub and overhead shower.