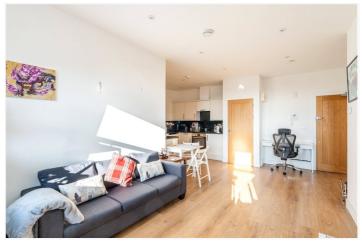

The generous open-plan living area is illuminated by dual-aspect windows, creating a warm and inviting atmosphere. The modern kitchen is fitted with sleek integrated appliances and ample storage, making it perfect for contemporary city living. The well-proportioned double bedroom provides a tranquil retreat, complemented by a stylish bathroom with a full-size bathtub and overhead shower.