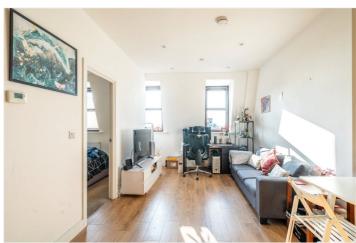

The generous open-plan living area is illuminated by dual-aspect windows, creating a warm and inviting atmosphere. The modern kitchen is fitted with sleek integrated appliances and ample storage, making it perfect for contemporary city living. The well-proportioned double bedroom provides a tranquil retreat, complemented by a stylish bathroom with a full-size bathtub and overhead shower.