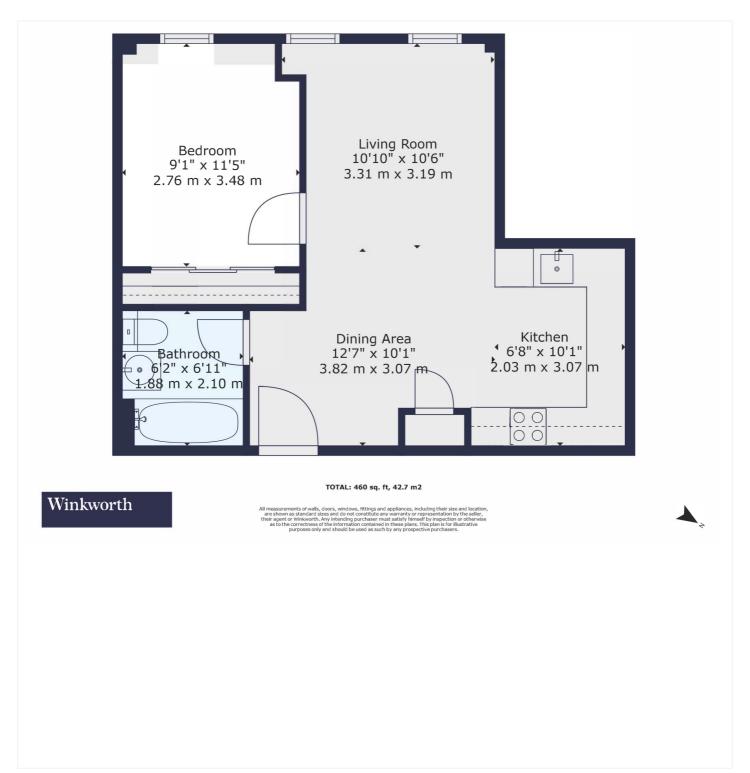

## **ACCOMMODATION**

Leasehold 139 years 8 months, 1 Bedroom, 1 Reception Room, 1 Bathroom, Flat/Apartment, Upper Floor with Lift, Period, Town/City, Purpose Built, Good decoration, 460 Approx Sq Ft, Service charge £2,673 pa 2024 service charge was x4 quarterly charges of 595.81GBP and a balancing charge of 289.64GBP, so annual service charge of 2,672.88 GBP., Ground rent £303 pa 303.46GBP annually, paid up until 31 December 2025. This was reviewed in December 2024 and has been fixed until the next review in December 2034

This floorplan is for illustration purposes only and is not to scale. The position and size of doors, windows, appliances and other features are approximate.

Streatham | 020 8769 6699 | streatham@winkworth.co.uk