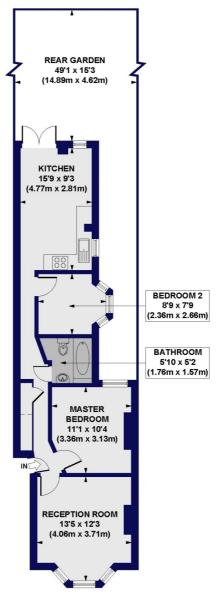

## Shakespeare Road, SE24 Approx. Gross Internal Floor Area 595 sq. ft / 55.31 sq. m

## **GROUND FLOOR**

All measurements of walls, doors, windows, fittings and appliances, including their size and location, are shown as standard sizes and do not constitute any warranty or representation by the seller, their agent or CP Creative. Any intending purchaser must satisfy himself by inspection or otherwise as to the correctness of the information contained in these plans. This plan is for illustrative purposes only and should be used as such by any prospective purchasers.

Winkworth

This floorplan is for illustration purposes only and is not to scale. The position and size of doors, windows, appliances and other features are approximate.

Herne Hill | 0207 501 8950 | hernehill@winkworth.co.uk