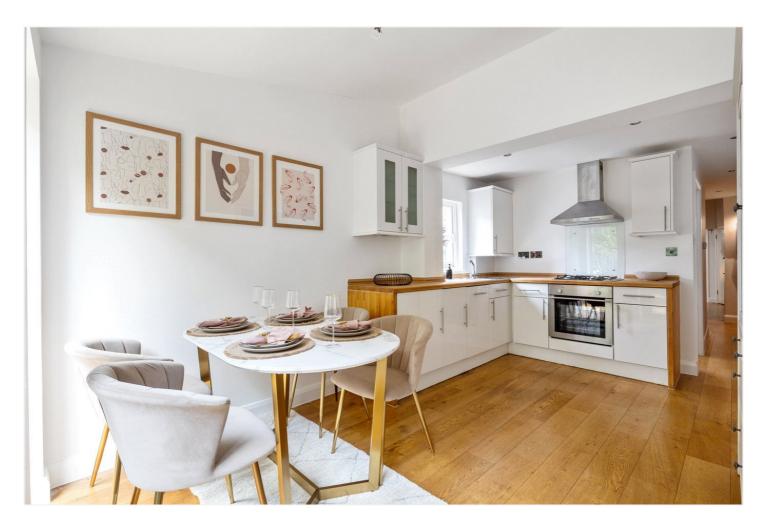

## VICTORIAN CHARM MEETS CONTEMPORARY LIVING IN HERNE HILL

Herne Hill | 0207 501 8950 | hernehill@winkworth.co.uk

for every step...

This beautifully presented two-bedroom ground-floor Victorian conversion, situated in the sought-after area of Herne Hill, blends modern style with period charm. Offering generous living space with a contemporary open-plan kitchen and dining area, it leads directly onto a spacious 50 ft private rear garden, perfect for outdoor relaxation or entertaining. The light-filled reception room features bay windows and period details, while the spacious master bedroom provides a serene retreat. The property also benefits from a second bedroom, a sleek bathroom, and a well-maintained private rear garden.

## **AT A GLANCE**

- Two bedrooms
- Victorian conversion
- Open-plan kitchen and dining
- Private 50 ft. rear garden
- Reception room with bay windows
- Master bedroom
- Contemporary bathroom
- Close to Herne Hill and Brixton amenities