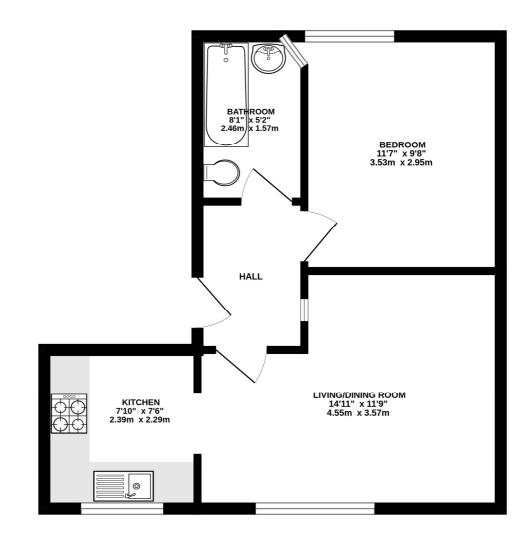

# ACCOMMODATION

#### Entrance Hall

**Living/Dining Room** - 14'11" x 11'9" max (4.55m x 3.58m max)

Kitchen - 7'10" x 7'6" max (2.4m x 2.29m max)

Bedroom - 11'7" x 9'8" max (3.53m x 2.95m max)

Bathroom - 8'1" x 5'2" max (2.46m x 1.57m max)

### North Street, Carshalton SM5 2HJ

INTERNAL FLOOR AREA (APPROX.) 415 sq ft/ 38.5 sq m

#### FIRST FLOOR FLAT

Whilst every attempt has been made to ensure the accuracy of this floor plan, measurement of doors, windows, rooms and any other items are approximate and no responsibility is taken for any error, omission or mis-statement. Made with Metropix © 2024.