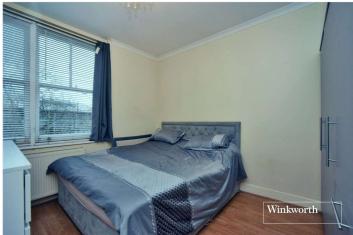

The accommodation comprises spacious living/dining room, separate fitted kitchen, one well-proportioned double bedroom and a modern bathroom. A particular feature is the gated residents' parking area which is accessed via a fob entry system.

#### Entrance Hall

**Living/Dining Room** - 14'11" x 11'9" max (4.55m x 3.58m max)

Kitchen - 7'10" x 7'6" max (2.4m x 2.29m max)

Bedroom - 11'7" x 9'8" max (3.53m x 2.95m max)

Bathroom - 8'1" x 5'2" max (2.46m x 1.57m max)