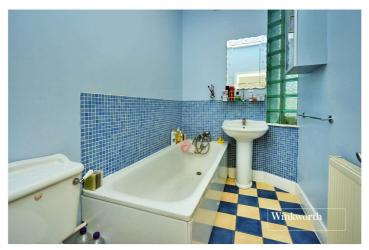

### DESCRIPTION

- First Floor Apartment
- Period Conversion
- One Double Bedroom
- Spacious Living/Dining Room
- Separate Kitchen
- Bathroom
- Secure Gated Parking
- Easy Reach of Carshalton College
- Local Trains into central London
- Bus Routes towards Sutton, Cheam and Wallington
- Council Tax Band B
- EPC Rating D

#### Entrance Hall

**Living/Dining Room** - 14'11" x 11'9" max (4.55m x 3.58m max)

Kitchen - 7'10" x 7'6" max (2.4m x 2.29m max)

Bedroom - 11'7" x 9'8" max (3.53m x 2.95m max)

Bathroom - 8'1" x 5'2" max (2.46m x 1.57m max)