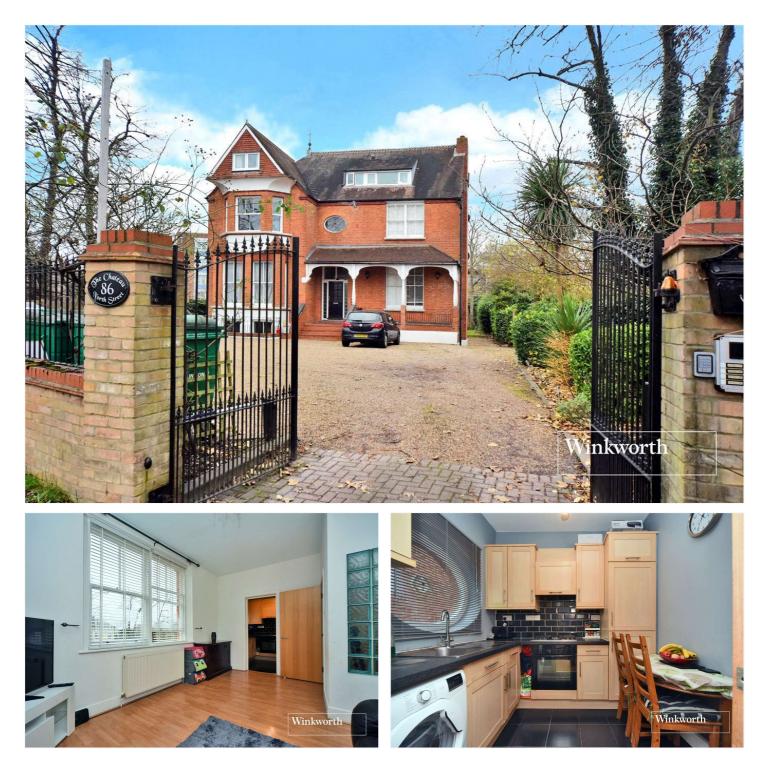

### DESCRIPTION

- First Floor Apartment
- Period Conversion
- One Double Bedroom
- Spacious Living/Dining Room
- Separate Kitchen
- Bathroom
- Secure Gated Parking
- Easy Reach of Carshalton College
- Local Trains into central London
- Bus Routes towards Sutton, Cheam and Wallington
- Council Tax Band B
- EPC Rating D

An ideal first home or investment opportunity! Set on the first floor of an attractive period property, this first floor conversion apartment has views over the surrounding area and benefits from gated residents' parking. The location offers a variety of amenities including shops and restaurants at Carshalton village, buses towards Wallington, Sutton and Cheam and trains into central London from Carshalton train station which is approx. 0.3 miles away from the property. There is also a good sized communal garden for residents' use.

The accommodation comprises spacious living/dining room, separate fitted kitchen, one well-proportioned double bedroom and a modern bathroom. A particular feature is the gated residents' parking area which is accessed via a fob entry system.

**Gated Residents Parking** 

Communal Garden