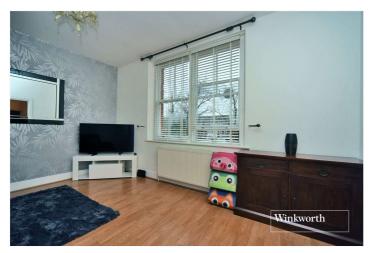

The accommodation comprises spacious living/dining room, separate fitted kitchen, one well-proportioned double bedroom and a modern bathroom. A particular feature is the gated residents' parking area which is accessed via a fob entry system.

#### Entrance Hall

**Living/Dining Room** - 14'11" x 11'9" max (4.55m x 3.58m max)

Kitchen - 7'10" x 7'6" max (2.4m x 2.29m max)

Bedroom - 11'7" x 9'8" max (3.53m x 2.95m max)

Bathroom - 8'1" x 5'2" max (2.46m x 1.57m max)