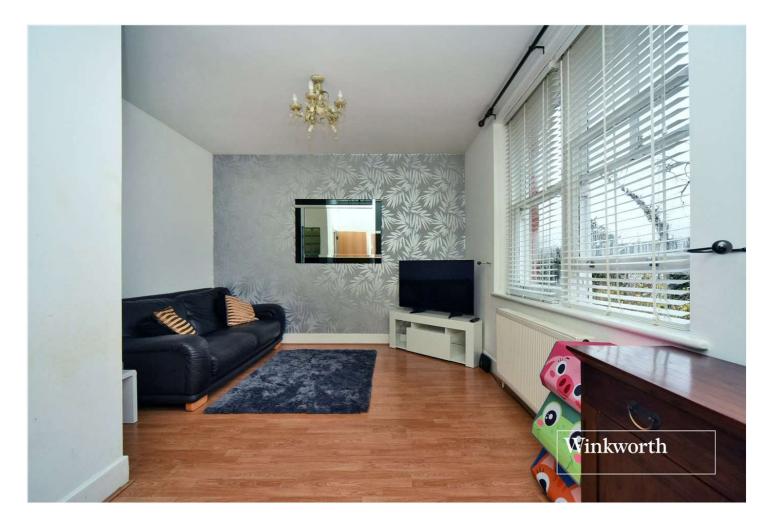

The accommodation comprises spacious living/dining room, separate fitted kitchen, one well-proportioned double bedroom and a modern bathroom. A particular feature is the gated residents' parking area which is accessed via a fob entry system.

#### Entrance Hall

**Living/Dining Room** - 14'11" x 11'9" max (4.55m x 3.58m max)

Kitchen - 7'10" x 7'6" max (2.4m x 2.29m max)

Bedroom - 11'7" x 9'8" max (3.53m x 2.95m max)

Bathroom - 8'1" x 5'2" max (2.46m x 1.57m max)