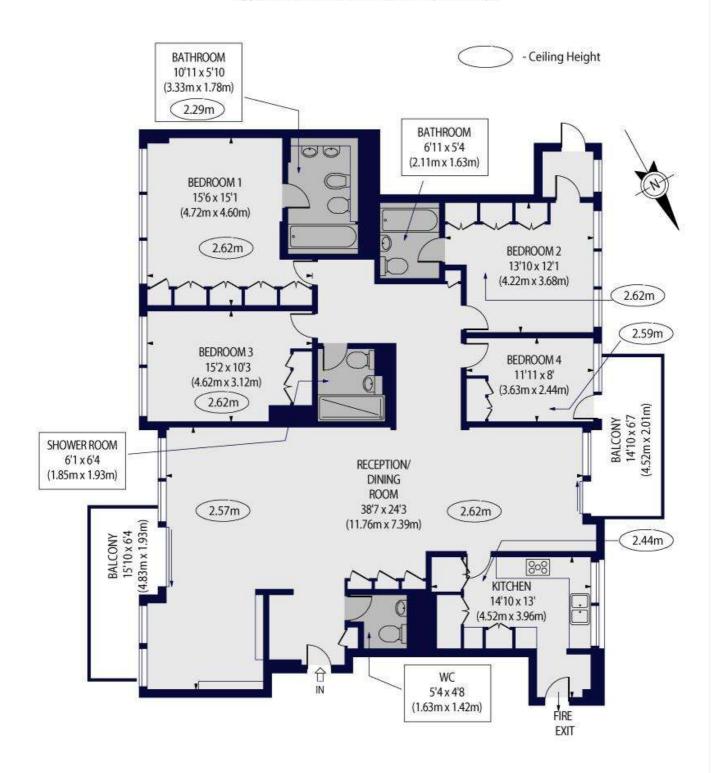

Four Bedrooms | Three Bathrooms (Two En-Suites) | Guest WC | Double Reception Room | Dining Room | Kitchen | Two Balconies | Communal Gardens | Underground Parking | 24 Hour Porterage

for every step...

## LONDON HOUSE, AVENUE ROAD, NW8 7PX

Approx. Gross Internal Floor Area 1871 sq ft. / 174 sq.m

FIFTH FLOOR

For Illustration Purposes Only - Not To Scale Floor Plan by www.nogaphotostudio.com Ref: No.45093 This floor plan should be used as a general outline for guidance only. Any intending purchaser or lessee should satisfy themselves by inspection, searches, enquiries and full survey as to the correctness of each statement. Any areas, measurements or distances quoted are approximate and should not be used to value a property or be the basis of any sale or let.