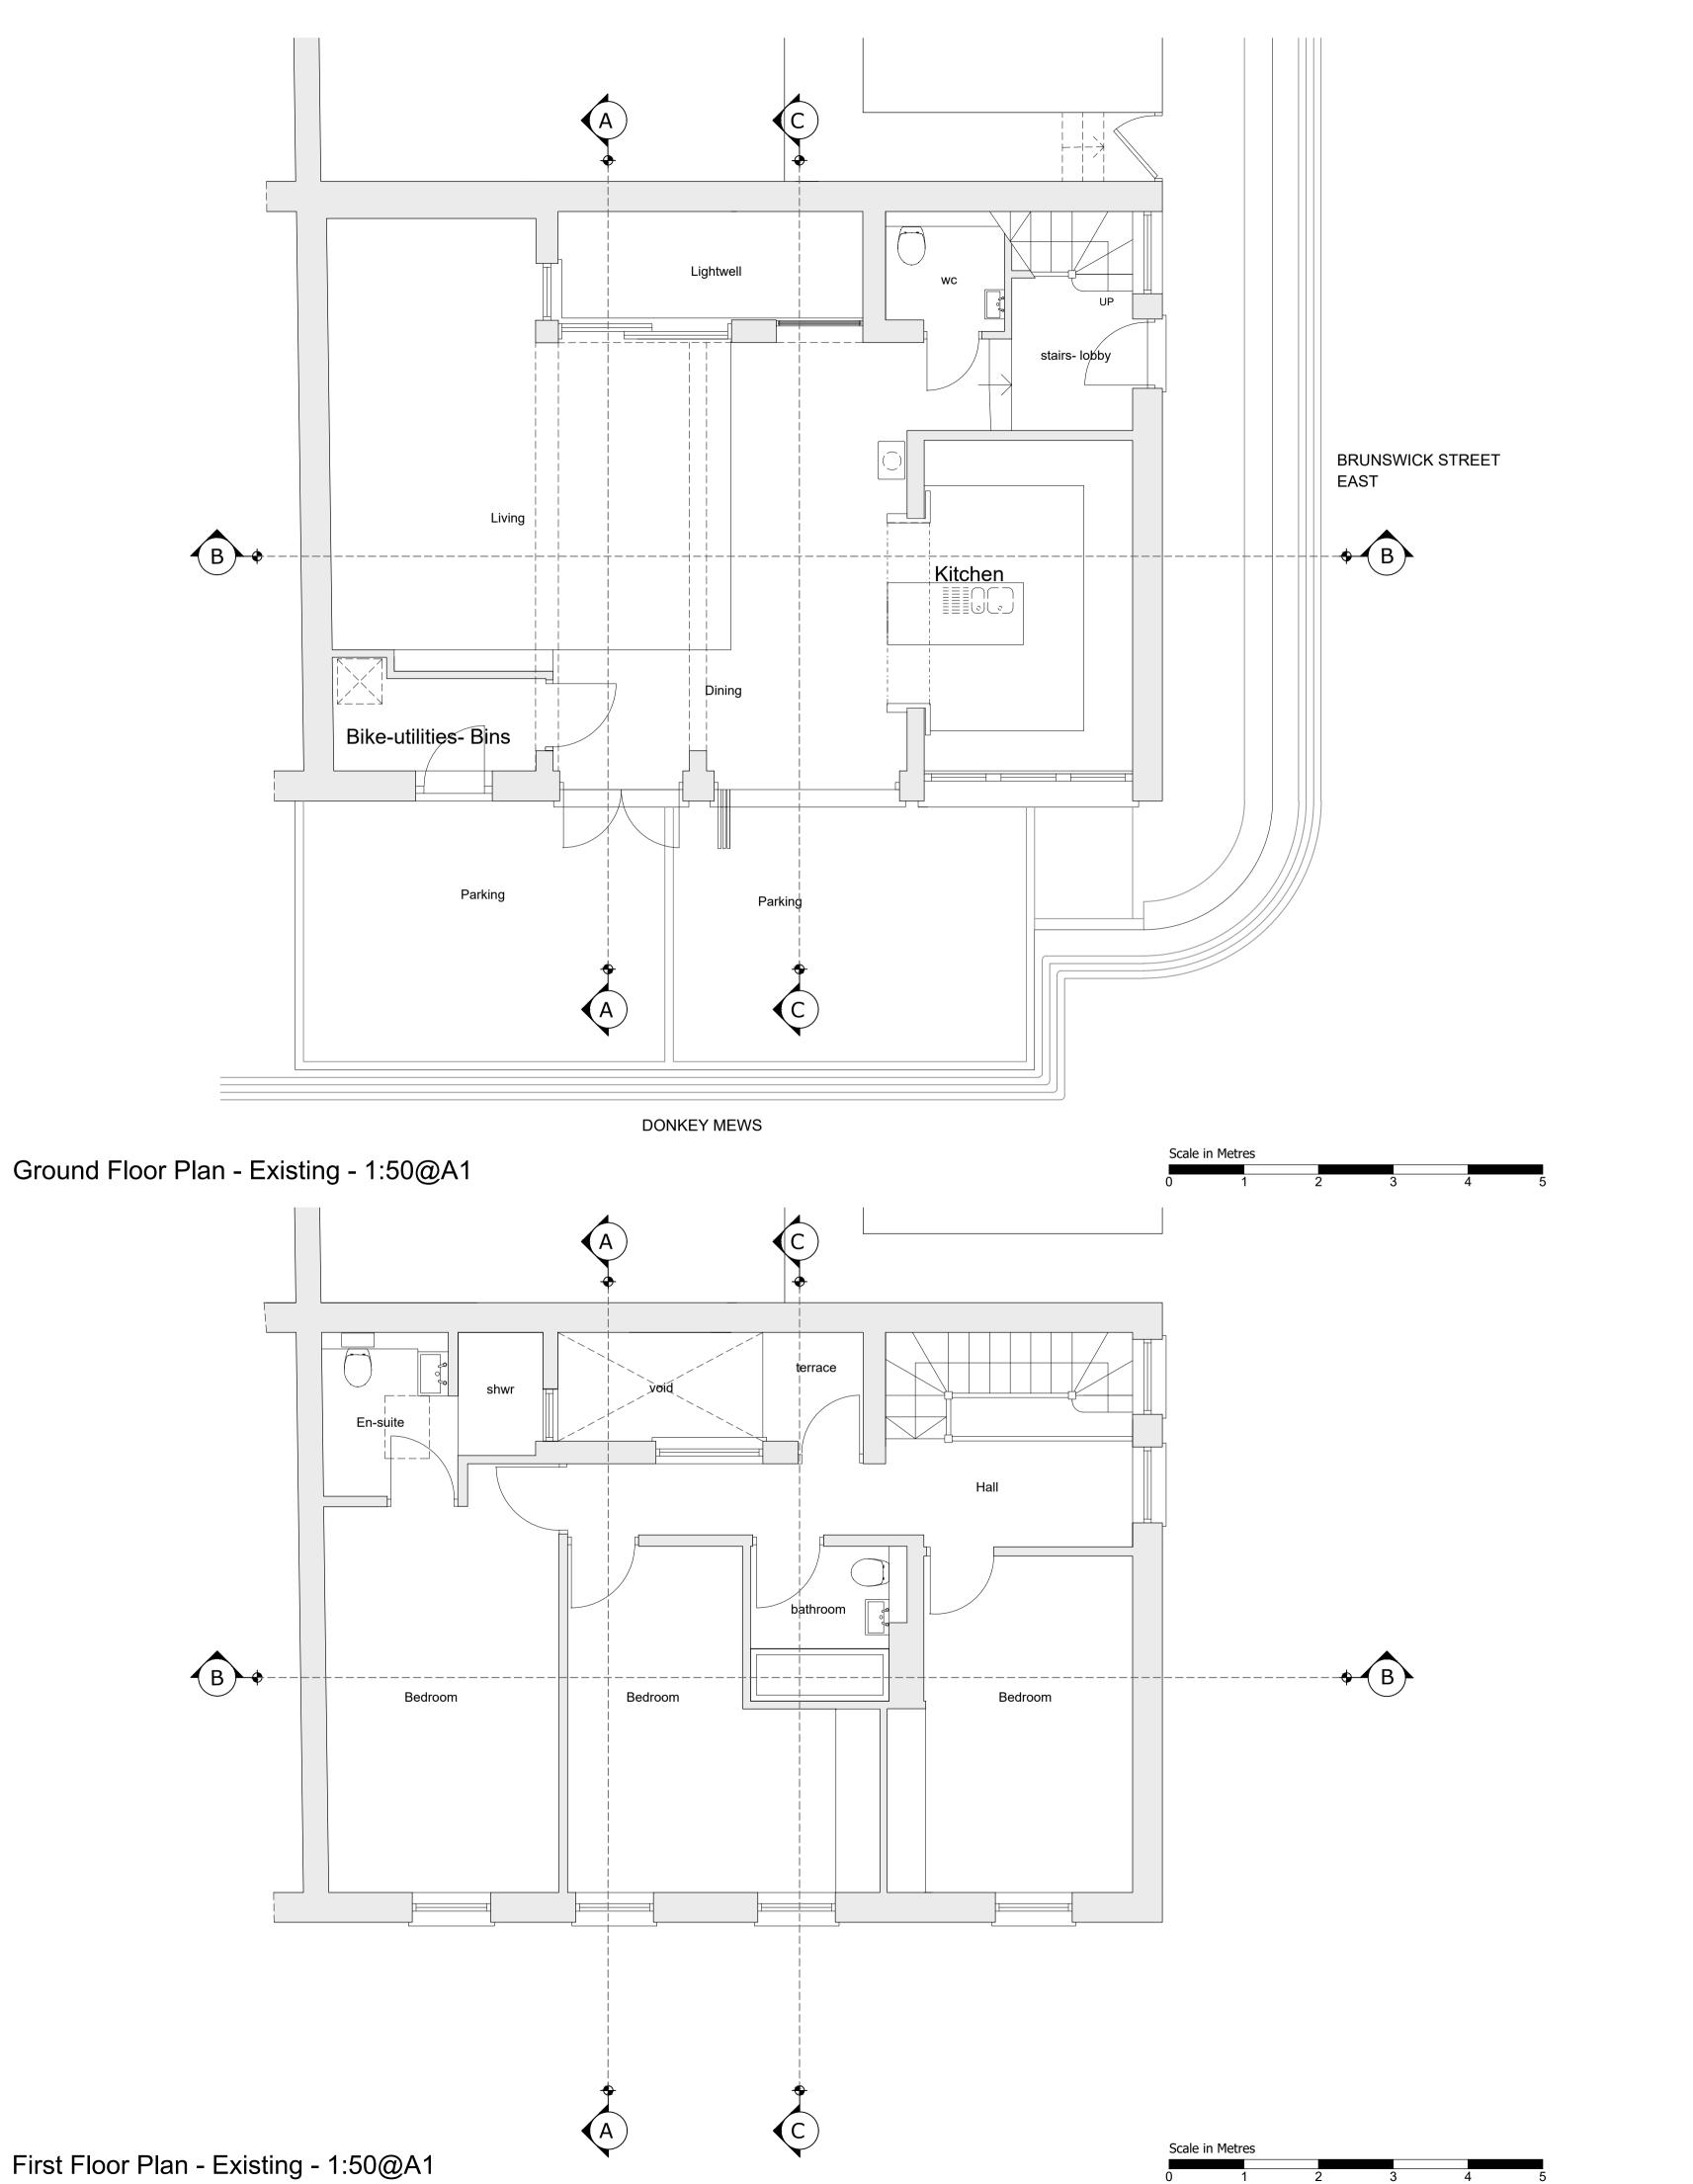

## **EDWS** Architects

8 Inwood Crescent Brighton BN1 5AQ **M** 07979532275 **e** ewanstoddart@outlook.com **w** www.edwsarchitects.co.uk

| e ewanstoddart@outlook.com w www.edwsarchitects.co.uk |                        |
|-------------------------------------------------------|------------------------|
| JOB                                                   | CHECKED                |
| 29 Brunswick Street<br>East<br>BN3 1AU                | PT                     |
|                                                       | DRAWN                  |
|                                                       | ES                     |
| CLIENT                                                | DATE                   |
| Mr Askaroff                                           | 21.06.08               |
|                                                       | SCALE                  |
|                                                       | 1:50 @ A1              |
| DRAWING                                               | REVISION               |
| Floor Plans<br>Existing                               |                        |
|                                                       | NUMBER                 |
|                                                       | 7134/010               |
| DO NOT SCALE FROM THIS DRAWING. THIS                  | DRAWING IS COPYRIGHT © |