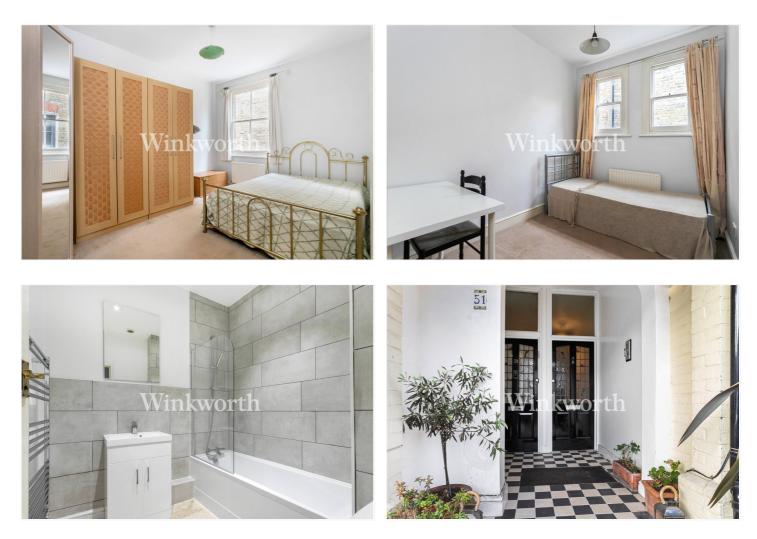

This well-presented property benefits from a spacious living room with ample space to relax and dine, a modern kitchen with a granite worktop, two good sized bedrooms, plus a recently installed bathroom. The property also benefits from a long remaining lease term in the region of 153 years.

### SUMMARY

- First Floor Edwardian Conversion
- Desirable Location in Easy Reach of Southgate Green and Parks Offered Chain-Free
- Spacious Reception Room
- Good Sized Bedrooms
- Modern Kitchen and Bathroom
- Sash Windows
- Intercom Entry Phone
- Remaining Lease Term Appx. 153 Years