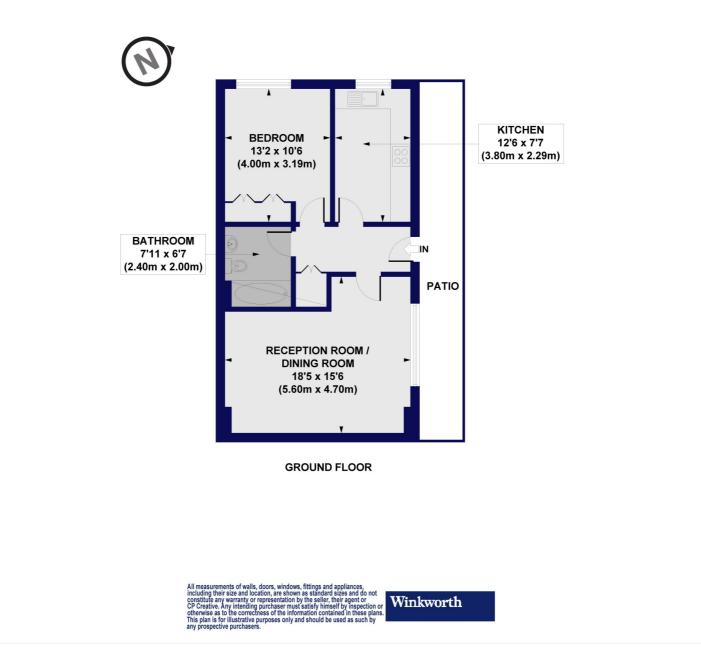

### Cambalt Road, SW15 Approx. Gross Internal Floor Area 627 sq. ft / 58.27 sq. m

This floorplan is for illustration purposes only and is not to scale. The position and size of doors, windows, appliances and other features are approximate.