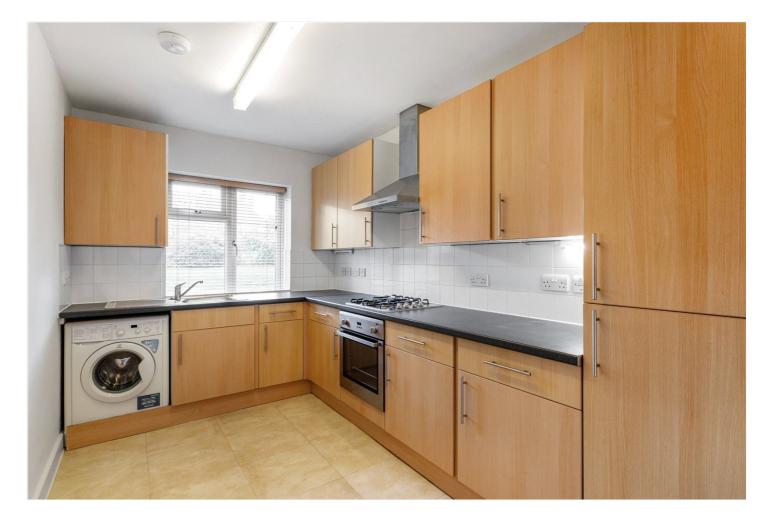

A very generous sized master bedroom with plenty of built-in wardrobes with a smart bathroom adjacent with a bath and shower over.

Whilst the reception room is of a significant size for both living and dining there is also space in the kitchen for an additional table and chairs. The whole property benefits from beautiful views of the gardens and an abundance of natural light.