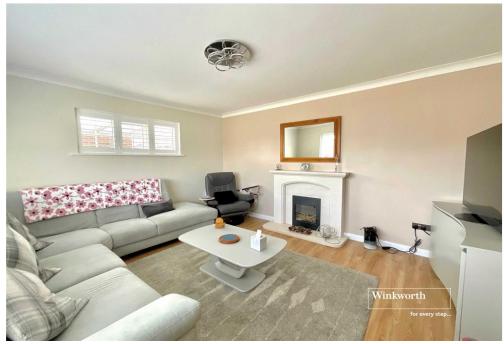

Entered via a useful storm porch which then leads into the welcoming hallway. The returning staircase leading to the first floor. The sitting room is found to the front of the property, the large picture window fitted with plantations shutters and a very attractive electric burning fireplace.