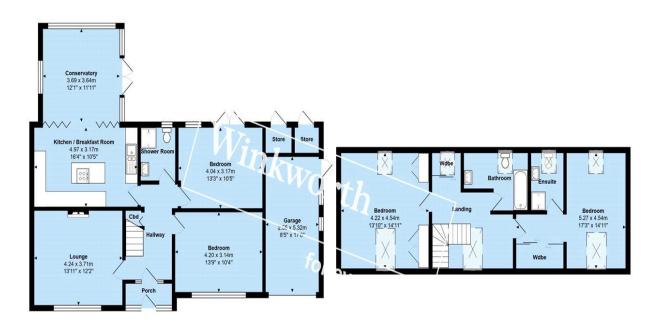

Entered via a useful storm porch which then leads into the welcoming hallway. The returning staircase leading to the first floor. The sitting room is found to the front of the property, the large picture window fitted with plantations shutters and a very attractive electric burning fireplace.

The kitchen has been newly fitted with a fantastic range of base and wall units but also an incredibly useful larder cupboard. The island houses the induction hub and provides further work surface space and creates a breakfast bar.

Bifold doors flow from the kitchen into a stunning sunroom.

There are two bedrooms on the ground floor both good sized doubles and both giving the option of further reception space if desired completing the downstairs accommodation is a very useful wet room style shower room.

Upstairs are two further double bedrooms. The principal bedroom has a range of fitted wardrobes and an ensuite shower room. The fourth bedroom also has newly fitted Hammonds wardrobes with the family bathroom providing facilities for this room.

Property also features an integral single garage accessed by the side of the property or the electrically operated up and over door.