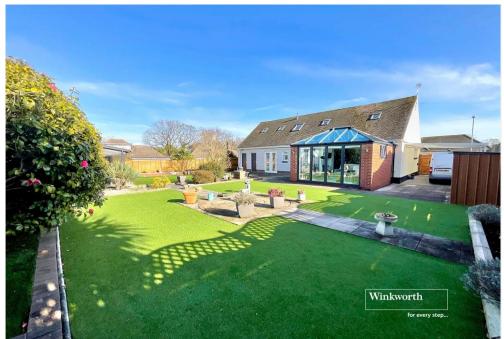

## Description:

This beautifully presented four-bedroom chalet bungalow located in a popular location within Highcliffe school catchments and easy access to Nea Meadows close by.

The property is set on an attractive plot with a large frontage providing ample off-road parking and gates that lead through to a secure carport.

Outside the garden is designed as a low maintenance garden with areas of patio and artificial lawn, to the rear of the garden is a fantastic outbuilding providing a beautiful garden room and workshop.

Property also features an integral single garage accessed by the side of the property or the electrically operated up and over door.