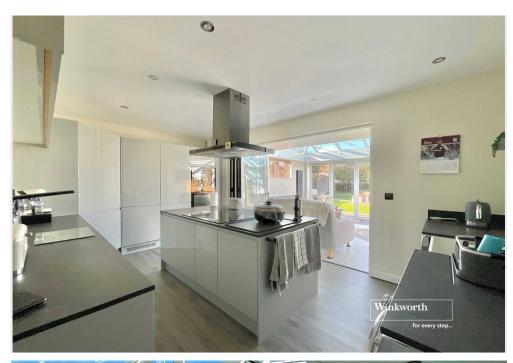

The kitchen has been newly fitted with a fantastic range of base and wall units but also an incredibly useful larder cupboard. The island houses the induction hub and provides further work surface space and creates a breakfast bar.

Bifold doors flow from the kitchen into a stunning sunroom.

There are two bedrooms on the ground floor both good sized doubles and both giving the option of further reception space if desired completing the downstairs accommodation is a very useful wet room style shower room.