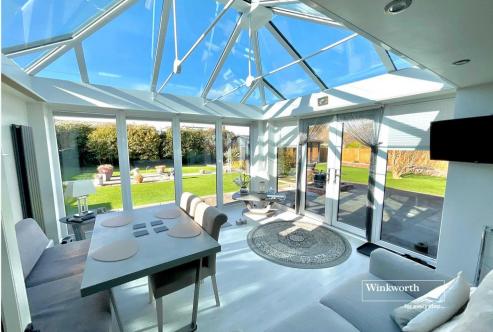

Bifold doors flow from the kitchen into a stunning sunroom.

There are two bedrooms on the ground floor both good sized doubles and both giving the option of further reception space if desired completing the downstairs accommodation is a very useful wet room style shower room.

Outside the garden is designed as a low maintenance garden with areas of patio and artificial lawn, to the rear of the garden is a fantastic outbuilding providing a beautiful garden room and workshop.