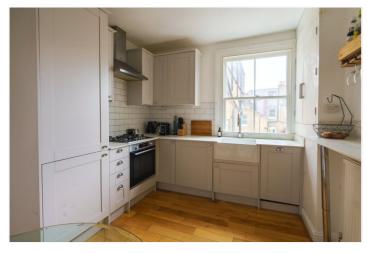

The first floor features a spacious living room with bespoke shelving and a bay window, creating the perfect setting for relaxation or entertaining. Adjacent to this is the well-appointed kitchen, fitted with contemporary cabinetry and integrated appliances. Also on this floor, you'll find a generous double bedroom with built-in storage and a sleek family bathroom. The upper floors comprise a luxurious master bedroom with an en-suite shower room and a third double bedroom. The pièce de résistance is the expansive private roof terrace, perfect for al fresco dining or unwinding while enjoying panoramic views of the neighbourhood.