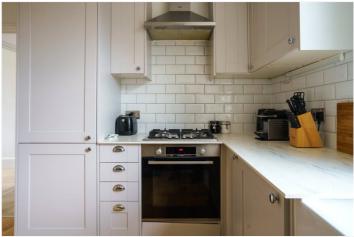

The first floor features a spacious living room with bespoke shelving and a bay window, creating the perfect setting for relaxation or entertaining. Adjacent to this is the well-appointed kitchen, fitted with contemporary cabinetry and integrated appliances. Also on this floor, you'll find a generous double bedroom with built-in storage and a sleek family bathroom. The upper floors comprise a luxurious master bedroom with an en-suite shower room and a third double bedroom. The pièce de résistance is the expansive private roof terrace, perfect for al fresco dining or unwinding while enjoying panoramic views of the neighbourhood.