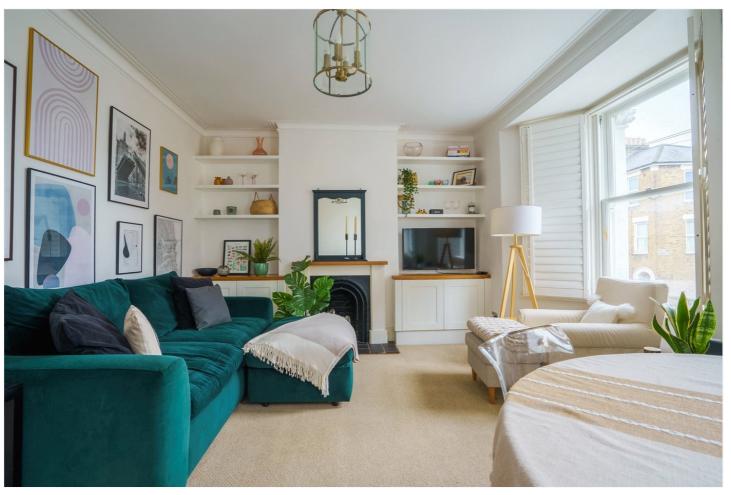

## **DESCRIPTION:**

Situated equidistant to the vibrant centres of Clapham and Brixton, this delightful split-level Victorian conversion flat offers an elegant blend of period charm and modern comforts. Spread across three floors, the property boasts an abundance of natural light and thoughtful design throughout.

The first floor features a spacious living room with bespoke shelving and a bay window, creating the perfect setting for relaxation or entertaining. Adjacent to this is the well-appointed kitchen, fitted with contemporary cabinetry and integrated appliances. Also on this floor, you'll find a generous double bedroom with built-in storage and a sleek family bathroom. The upper floors comprise a luxurious master bedroom with an en-suite shower room and a third double bedroom. The pièce de résistance is the expansive private roof terrace, perfect for al fresco dining or unwinding while enjoying panoramic views of the neighbourhood.