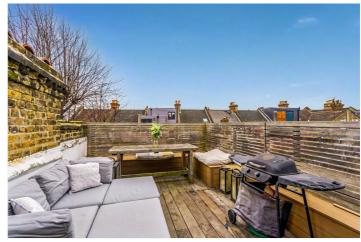

The first floor features a spacious living room with bespoke shelving and a bay window, creating the perfect setting for relaxation or entertaining. Adjacent to this is the well-appointed kitchen, fitted with contemporary cabinetry and integrated appliances. Also on this floor, you'll find a generous double bedroom with built-in storage and a sleek family bathroom. The upper floors comprise a luxurious master bedroom with an en-suite shower room and a third double bedroom. The pièce de résistance is the expansive private roof terrace, perfect for al fresco dining or unwinding while enjoying panoramic views of the neighbourhood.