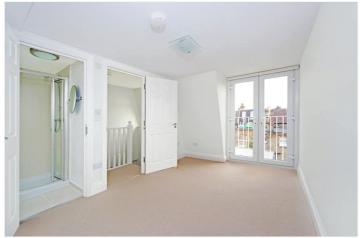

## **DESCRIPTION:**

A wonderful three bedroom maisonette arranged over the top two floors of a handsome mid-terrace Victorian property.

The property is extremely well presented throughout and consists of an entrance hall, a kitchen/reception room, two bathrooms and three large bedrooms.

## LOCHALINE STREET, W6 Approx. gross internal area 871 Sq Ft. / 81 Sq M. **BEDROOM** 15' x 11'1 (4.6m x 3.4m) BEDROOM 19' x 8'2 (5.8m x 2.5m) **BEDROOM** 11'2 x 9'6 (3.4m x 2.9m) **GROUND FLOOR** SECOND FLOOR KITCHEN / DINING ROOM 16'1 x 10'6 (4.9m x 3.2m) **FIRST FLOOR** urements are approximate and for illustration purposes only. Not to scale www.dowlingjonesdesign.com/020/7386/1014/07793/974/209 dd dowling jones