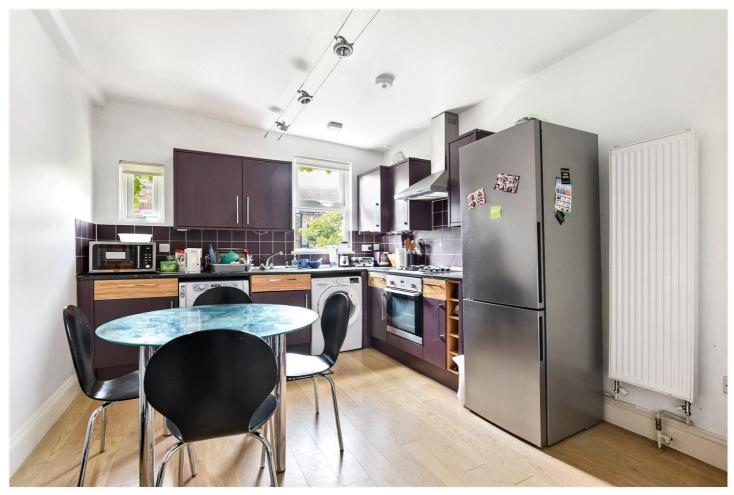

## **DESCRIPTION:**

A wonderful three bedroom maisonette arranged over the top two floors of a handsome mid-terrace Victorian property.

The property is extremely well presented throughout and consists of an entrance hall, a kitchen/reception room, two bathrooms and three large bedrooms.

## LOCHALINE STREET, W6 Approx. gross internal area 871 Sq Ft. / 81 Sq M. **BEDROOM** 15' x 11'1 (4.6m x 3.4m) BEDROOM 19' x 8'2 (5.8m x 2.5m) **BEDROOM** 11'2 x 9'6 (3.4m x 2.9m) **GROUND FLOOR** SECOND FLOOR KITCHEN / DINING ROOM 16'1 x 10'6 (4.9m x 3.2m) **FIRST FLOOR** urements are approximate and for illustration purposes only. Not to scale www.dowlingjonesdesign.com/020/7386/1014/07793/974/209 dd dowling jones