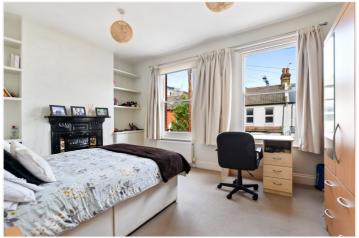

## **DESCRIPTION:**

A wonderful three bedroom maisonette arranged over the top two floors of a handsome mid-terrace Victorian property.

The property is extremely well presented throughout and consists of an entrance hall, a kitchen/reception room, two bathrooms and three large bedrooms.

## LOCHALINE STREET, W6 Approx. gross internal area 871 Sq Ft. / 81 Sq M. **BEDROOM** 15' x 11'1 (4.6m x 3.4m) BEDROOM 19' x 8'2 (5.8m x 2.5m) **BEDROOM** 11'2 x 9'6 (3.4m x 2.9m) **GROUND FLOOR** SECOND FLOOR KITCHEN / DINING ROOM 16'1 x 10'6 (4.9m x 3.2m) **FIRST FLOOR** urements are approximate and for illustration purposes only. Not to scale www.dowlingjonesdesign.com/020/7386/1014/07793/974/209 dd dowling jones