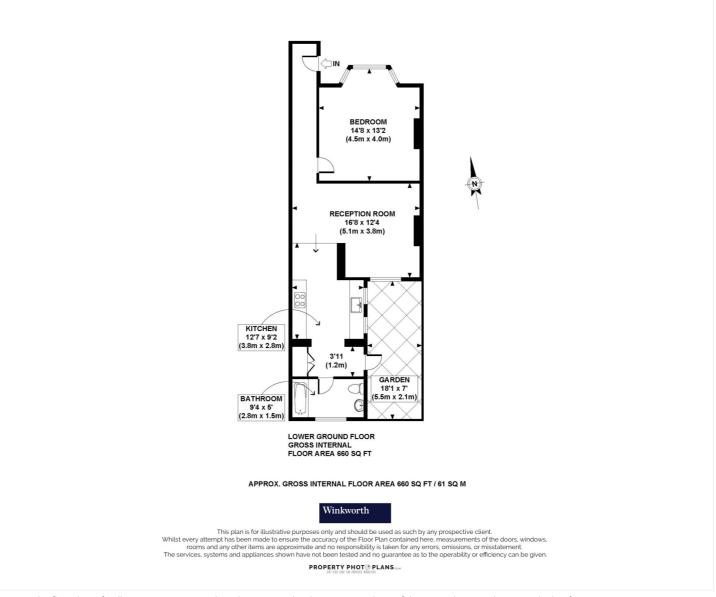

## **DESCRIPTION:**

The property comprises a good size reception room, well fitted semi open plan kitchen with appliances, double bedroom and bathroom with shower. The property further benefits from a private garden.

Ideally positioned very close to Shepherds Bush underground stations and Westfield shopping centre.

This floorplan is for illustration purposes only and is not to scale. The position and size of doors, windows, appliances and other features are approximate.