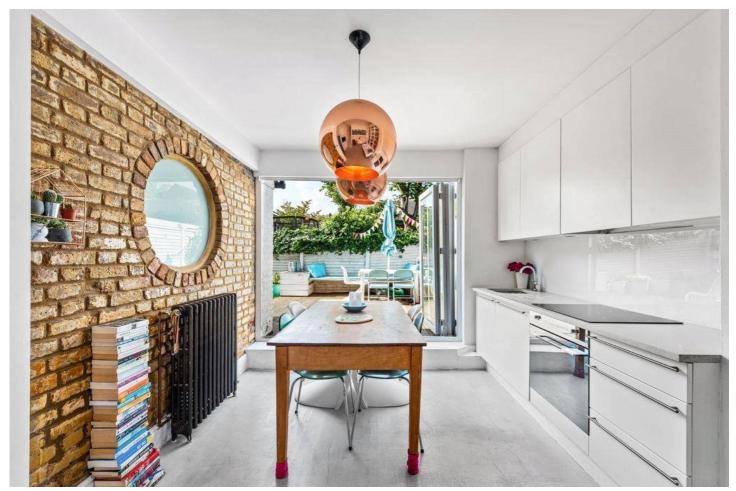

## **DESCRIPTION:**

Cash buyers only due to 57 year lease. A sensational, two double bedroom period conversion set across the ground floor of this handsome Victorian house in Highbury, N5. Upon entering through your own front door, you are welcomed into a wonderfully bright, open plan living room/kitchen featuring double height ceilings and ample shelving throughout. Leading directly out from the fully fitted kitchen including built in appliances and plentiful space for a dining table, is a completely private, west facing garden creating the perfect entertaining space. Both bedrooms are well proportioned with the master being in a cleverly designed mezzanine level and the second bedroom overlooking the peaceful garden.