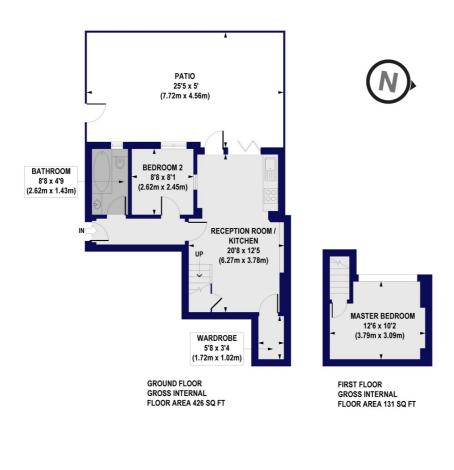

## Ardilaun Road, N5 Approx. Gross Internal Floor Area 557 sq. ft / 51.75 sq. m

All measurements of walls, doors, windows, fittings and appliances, including their size and location, are shown as standard sizes and do not constitute any warranty or representation by the seller, their agent or CP Creative. Any intending purchaser must satisfy himself by inspection or otherwise as to the correctness of the information contained in these plans. This plan is for illustrative purposes only and should be used as such by any prospective purchasers.

Winkworth

This floorplan is for illustration purposes only and is not to scale. The position and size of doors, windows, appliances and other features are approximate.