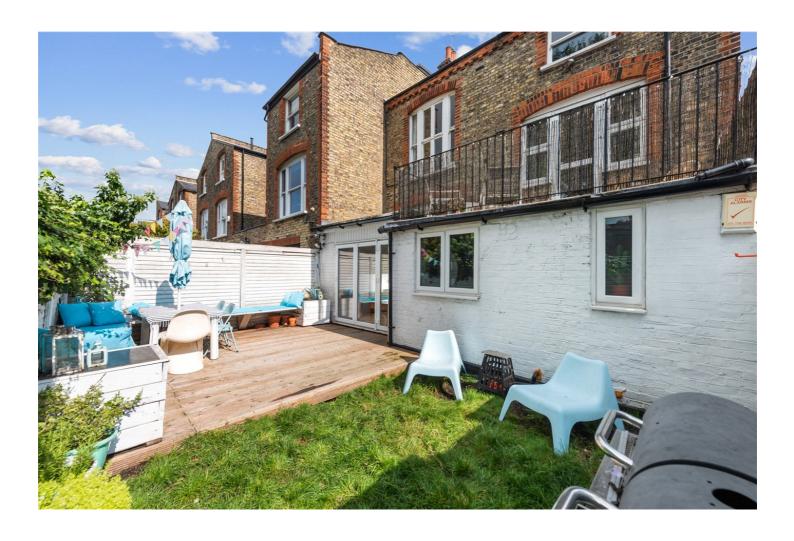

## **DESCRIPTION:**

Cash buyers only due to 57 year lease. A sensational, two double bedroom period conversion set across the ground floor of this handsome Victorian house in Highbury, N5. Upon entering through your own front door, you are welcomed into a wonderfully bright, open plan living room/kitchen featuring double height ceilings and ample shelving throughout. Leading directly out from the fully fitted kitchen including built in appliances and plentiful space for a dining table, is a completely private, west facing garden creating the perfect entertaining space. Both bedrooms are well proportioned with the master being in a cleverly designed mezzanine level and the second bedroom overlooking the peaceful garden.