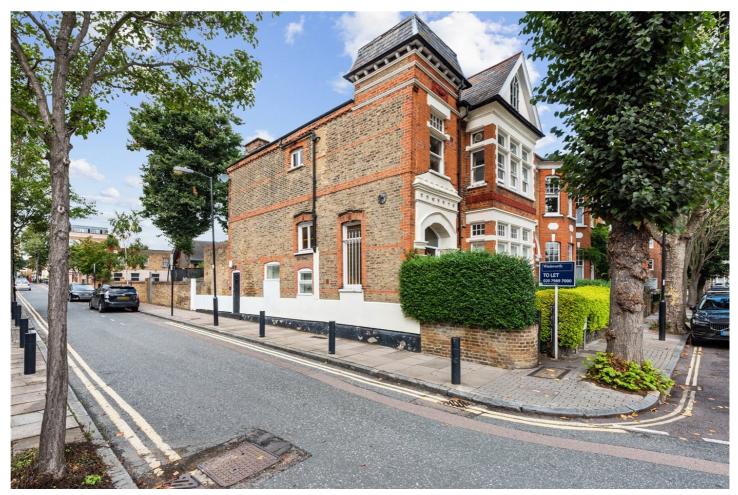

1A, ARDILAUN ROAD, LONDON, N5 **£500,000 LEASEHOLD** 

A STUNNING, TWO BEDROOM PERIOD CONVERSION WITH IT'S OWN PRIVATE GARDEN IN HIGHBURY.

Hackney | 020 8986 4216 | hackney@winkworth.co.uk

Ardilaun Road is set close to the green spaces of Highbury fields and Clissold park as well as local shopping at the prestigious Highbury Barn. The property is seconds away from highly renowned local amenities, including Godfreys butchers, La Fromagerie, Da Mario's Deli, Bourne Fishmongers and Highbury Vintners all of which are hugely popular with locals as well as drawing those from further afield. Transport links are well serviced by a selection of good bus routes as well as Arsenal underground (Piccadilly line) and Highbury & Islington station (Victoria and East London lines).