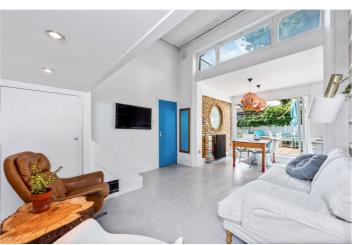

## **DESCRIPTION:**

Cash buyers only due to 57 year lease. A sensational, two double bedroom period conversion set across the ground floor of this handsome Victorian house in Highbury, N5. Upon entering through your own front door, you are welcomed into a wonderfully bright, open plan living room/kitchen featuring double height ceilings and ample shelving throughout. Leading directly out from the fully fitted kitchen including built in appliances and plentiful space for a dining table, is a completely private, west facing garden creating the perfect entertaining space. Both bedrooms are well proportioned with the master being in a cleverly designed mezzanine level and the second bedroom overlooking the peaceful garden.