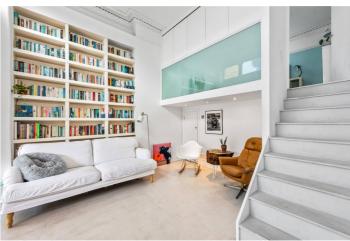

## **DESCRIPTION:**

Cash buyers only due to 57 year lease. A sensational, two double bedroom period conversion set across the ground floor of this handsome Victorian house in Highbury, N5. Upon entering through your own front door, you are welcomed into a wonderfully bright, open plan living room/kitchen featuring double height ceilings and ample shelving throughout. Leading directly out from the fully fitted kitchen including built in appliances and plentiful space for a dining table, is a completely private, west facing garden creating the perfect entertaining space. Both bedrooms are well proportioned with the master being in a cleverly designed mezzanine level and the second bedroom overlooking the peaceful garden.