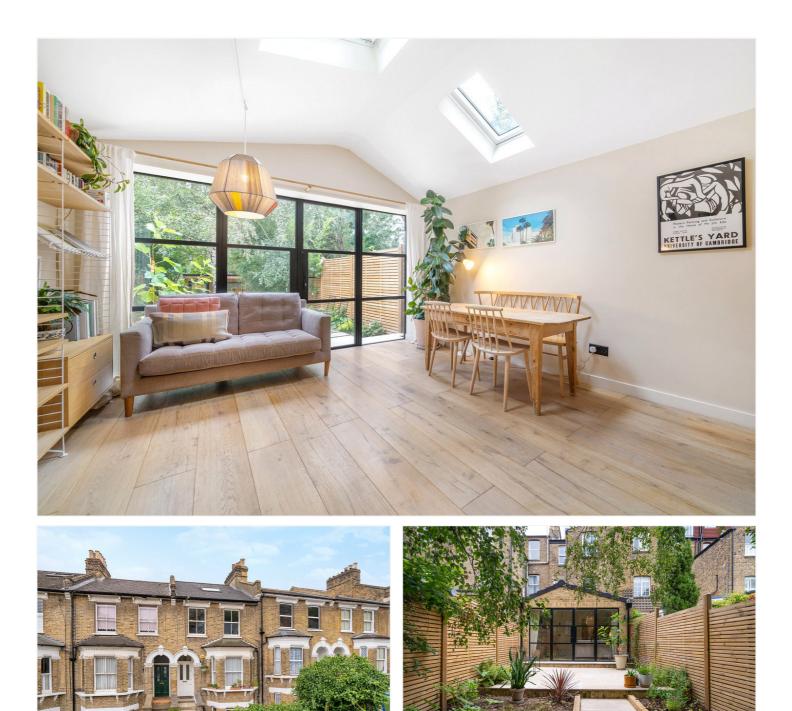

BELVOIR ROAD, EAST DULWICH, LONDON, SE22 **£700,000 SHARE OF FREEHOLD** 

THIS STUNNING TWO-BEDROOM LOWER GROUND FLOOR FLAT HAS BEEN REFURBISHED TO AN EXCEPTIONAL STANDARD AND IS SITUATED ON THE HIGHLY SOUGHT-AFTER BELVOIR ROAD IN EAST DULWICH.

## **DESCRIPTION:**

The spacious master bedroom is a standout feature, complete with a luxurious freestanding bath that brings a touch of boutique hotel luxury into your home. The second bedroom is well-proportioned and offers ample storage space with built-in wardrobes, ensuring all your storage needs are met. One of the key highlights of this property is the expansive outdoor space. The beautifully landscaped front section of the garden leads to a large, fully equipped home office-ideal for working from home or pursuing creative projects in a peaceful environment. Beyond the office, a generous lawned area provides the perfect setting for relaxation, outdoor dining, or entertaining quests. With its prime location, high-end refurbishment, and the rare addition of a garden office, this property offers an exceptional lifestyle opportunity in the heart of East Dulwich. Don't miss your chance to make this remarkable flat your new home. The locations offers fantastic access to Lordship Lane, boasting an impressive array of shops, bars and restaurants. Dulwich Park and Village are also only a short moment away. Transport links can be found via Forest Hill for the East London line, or direct links to London Bridge from East Dulwich station.

## **AT A GLANCE**

- Two Double Bedrooms
- Free Standing Bath in Master Bedroom
- Modern Kitchen
- Lower Ground Floor Flat
- Expansive Out Door Space
- Garden Room
- Fantastic Location
- Great Transport Links