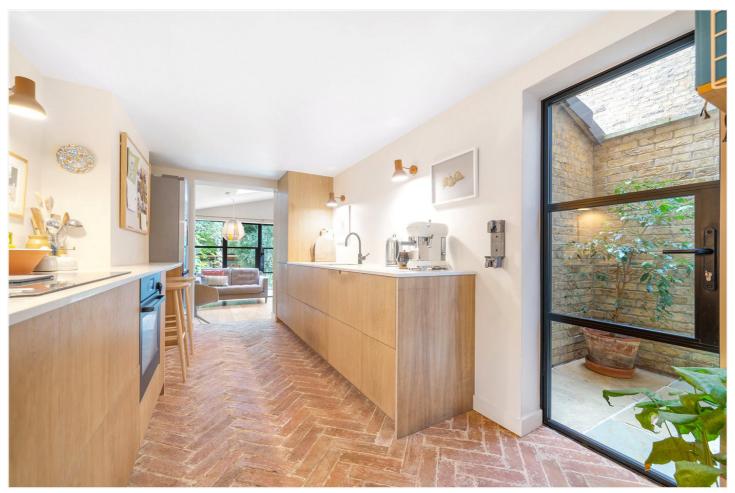

## **DESCRIPTION:**

The spacious master bedroom is a standout feature, complete with a luxurious freestanding bath that brings a touch of boutique hotel luxury into your home. The second bedroom is well-proportioned and offers ample storage space with built-in wardrobes, ensuring all your storage needs are met. One of the key highlights of this property is the expansive outdoor space. The beautifully landscaped front section of the garden leads to a large, fully equipped home office-ideal for working from home or pursuing creative projects in a peaceful environment. Beyond the office, a generous lawned area provides the perfect setting for relaxation, outdoor dining, or entertaining quests. With its prime location, high-end refurbishment, and the rare addition of a garden office, this property offers an exceptional lifestyle opportunity in the heart of East Dulwich. Don't miss your chance to make this remarkable flat your new home. The locations offers fantastic access to Lordship Lane, boasting an impressive array of shops, bars and restaurants. Dulwich Park and Village are also only a short moment away. Transport links can be found via Forest Hill for the East London line, or direct links to London Bridge from East Dulwich station.

## **AT A GLANCE**

- Two Double Bedrooms
- Free Standing Bath in Master Bedroom
- Modern Kitchen
- Lower Ground Floor Flat
- Expansive Out Door Space
- Garden Room
- Fantastic Location
- Great Transport Links