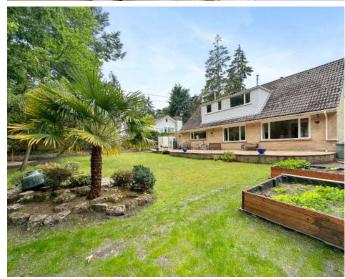

This superbly positioned and extremely spacious four double bedroom, three bathroom detached home further benefits from a double garage and driveway providing generous off road parking for multiple vehicles whilst sitting centrally on a secluded plot measuring 0.38 of an acre.

Positioned On A Sought After Private Road
Immaculate Throughout
Versatile Layout
Four Double Bedrooms & Three Bathrooms
Dual Aspect 23ft Lounge With Log Burner
Kitchen/Diner
Large Front & Rear Secluded Gardens
Double Garage
O.38 Of An Acre Plot
Vast Scope For Extension
EPC C
Council Tax Band G