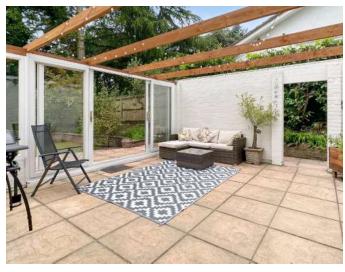

## Offers Over £950,000 FREEHOLD

'Melia' is an extremely versatile 2,400 sq ft home which is tucked away at the end of a private tree lined road enjoying arguably one of the most sought after locations in Ferndown.

This superbly positioned and extremely spacious four double bedroom, three bathroom detached home further benefits from a double garage and driveway providing generous off road parking for multiple vehicles whilst sitting centrally on a secluded plot measuring 0.38 of an acre.

Positioned On A Sought After Private Road
Immaculate Throughout
Versatile Layout
Four Double Bedrooms & Three Bathrooms
Dual Aspect 23ft Lounge With Log Burner
Kitchen/Diner
Large Front & Rear Secluded Gardens
Double Garage
O.38 Of An Acre Plot
Vast Scope For Extension
EPC C
Council Tax Band G