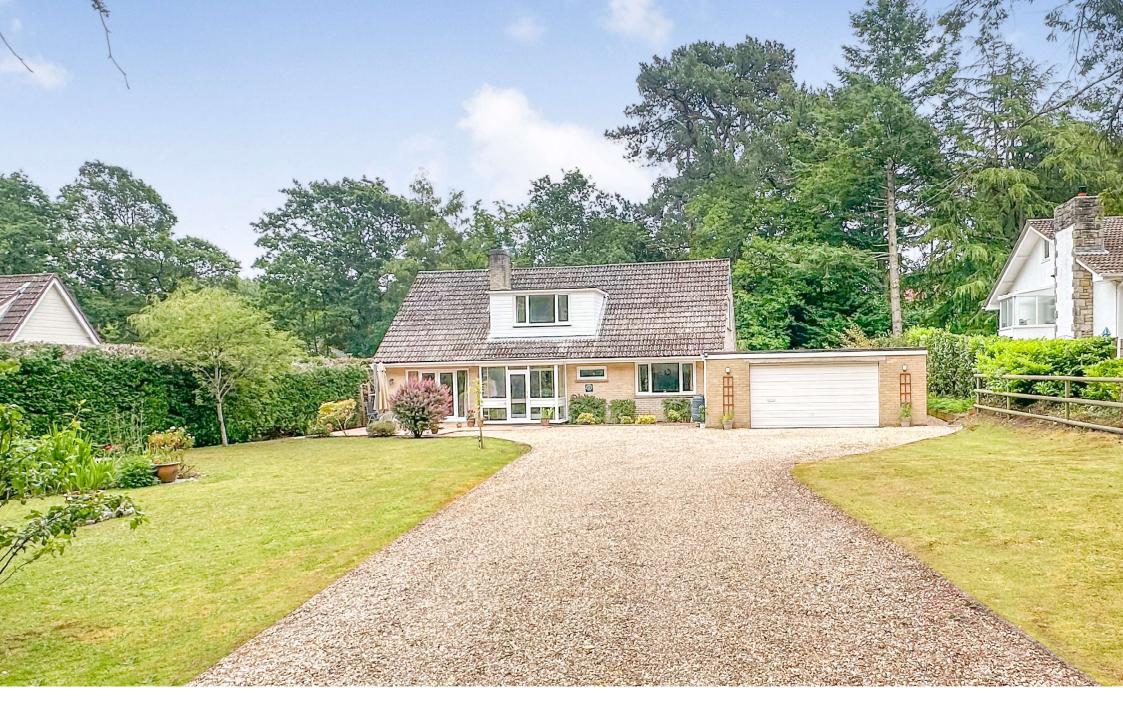

## Offers Over £950,000 FREEHOLD

'Melia' is an extremely versatile 2,400 sq ft home which is tucked away at the end of a private tree lined road enjoying arguably one of the most sought after locations in Ferndown.

This superbly positioned and extremely spacious four double bedroom, three bathroom detached home further benefits from a double garage and driveway providing generous off road parking for multiple vehicles whilst sitting centrally on a secluded plot measuring 0.38 of an acre.

Positioned On A Sought After Private Road
Immaculate Throughout
Versatile Layout
Four Double Bedrooms & Three Bathrooms
Dual Aspect 23ft Lounge With Log Burner
Kitchen/Diner
Large Front & Rear Secluded Gardens
Double Garage
O.38 Of An Acre Plot
Vast Scope For Extension
EPC C
Council Tax Band G