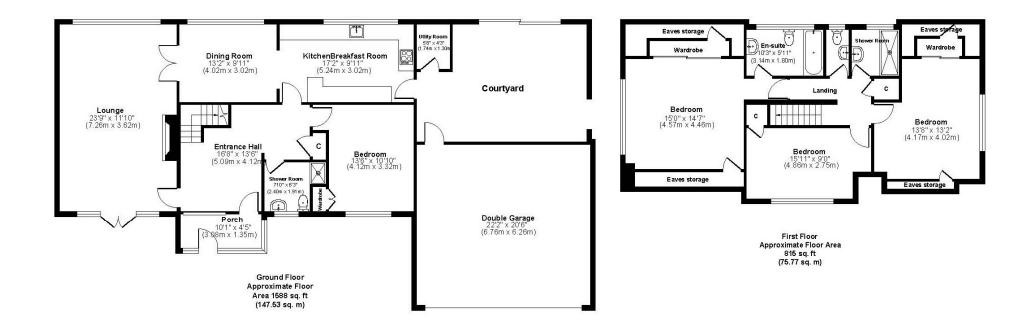

## Offers Over £950,000 FREEHOLD

'Melia' is an extremely versatile 2,400 sq ft home which is tucked away at the end of a private tree lined road enjoying arguably one of the most sought after locations in Ferndown.

This superbly positioned and extremely spacious four double bedroom, three bathroom detached home further benefits from a double garage and driveway providing generous off road parking for multiple vehicles whilst sitting centrally on a secluded plot measuring 0.38 of an acre.

Positioned On A Sought After Private Road
Immaculate Throughout
Versatile Layout
Four Double Bedrooms & Three Bathrooms
Dual Aspect 23ft Lounge With Log Burner
Kitchen/Diner
Large Front & Rear Secluded Gardens
Double Garage
O.38 Of An Acre Plot
Vast Scope For Extension
EPC C
Council Tax Band G

## Melia

Approx. Gross Internal Floor Area 2403 sq. ft / 223.24 sq. m Illustration for identification purposes only, measurements approximate, not to scale.