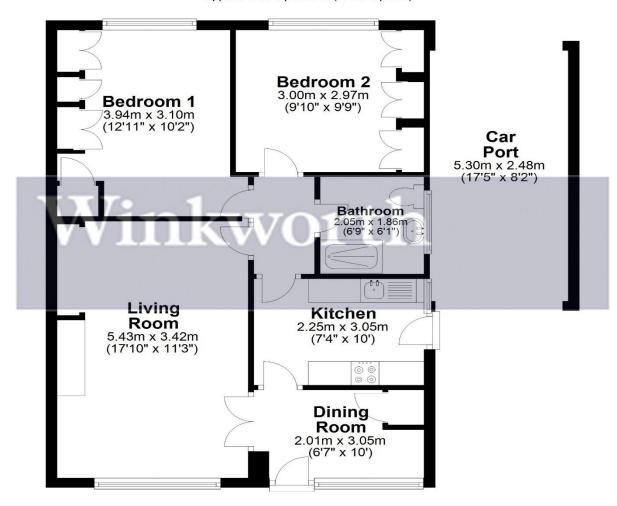

This two-bedroom semi-detached bungalow is in a well-regarded residential area. The accommodation on offer features two bedrooms, a kitchen, sitting room as well as a separate dining room. Both the dining room and sitting room overlook the front elevation. The kitchen is fitted with a wide range of eye and base level units and provides access to the front and rear garden. The bedrooms overlook the rear aspect of the property, both bedrooms benefit from fitted wardrobes. The bathroom to the property is fitted with a walk-in shower.

#### **Ground Floor**

Approx. 62.6 sq. metres (673.8 sq. feet)

Total area: approx. 62.6 sq. metres (673.8 sq. feet)

winkworth.co.uk/romsey