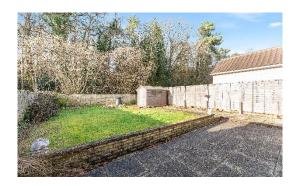

At the front of the property, there is a well-maintained lawn, alongside a block-paved driveway which leads to the car port. The rear garden is lovely, with the added benefit of backing onto woodland and featuring a gate that offers direct access.