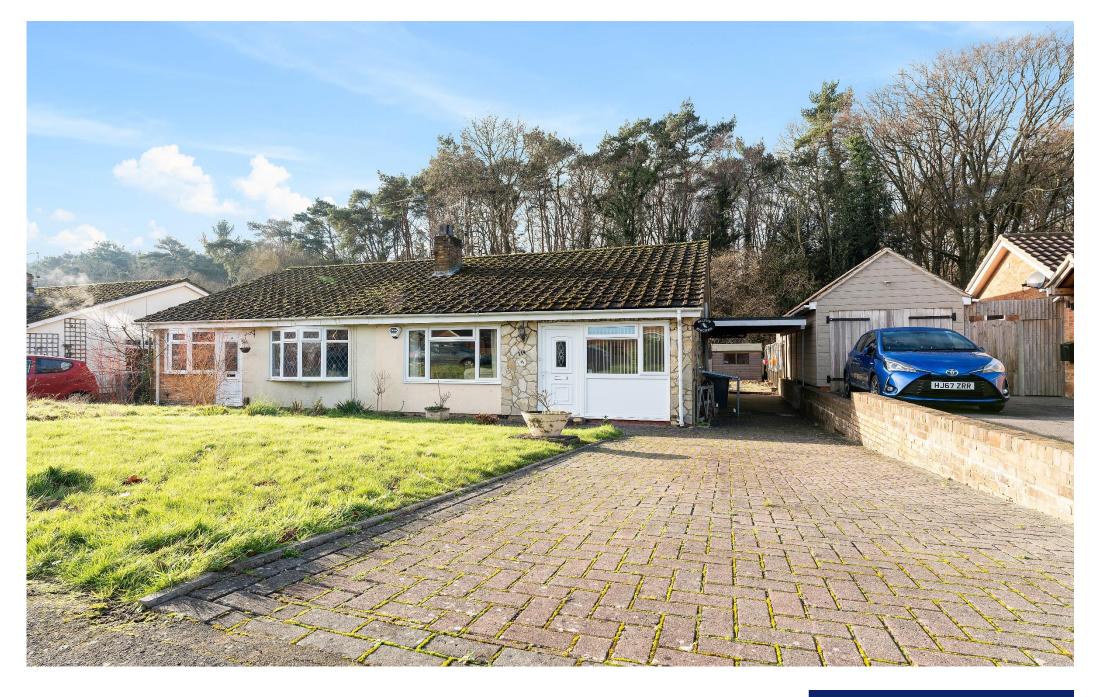

### SEMI-DETACHED BUNGALOW

This semi-detached, two-bedroom bungalow is in a desirable location in the ever-popular North Baddesley and within close proximity of the highly sought after Mountbatten school. North Baddesley offers a selection of local shops, an infant & junior school, both rated good by Ofsted, hairdressers, pubs and green spaces. The property is also within easy reach of Romsey town centre with its variety of shops, banks and restaurants. Access to the M27 motorway is close at hand, which in turn provides access to Bournemouth and the New Forest to the West and Southampton, Eastleigh, Fareham and Portsmouth to the East.

At the front of the property, there is a well-maintained lawn, alongside a block-paved driveway which leads to the car port. The rear garden is lovely, with the added benefit of backing onto woodland and featuring a gate that offers direct access.