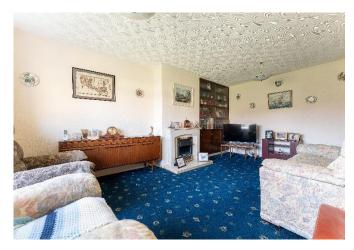

This two-bedroom semi-detached bungalow is in a well-regarded residential area. The accommodation on offer features two bedrooms, a kitchen, sitting room as well as a separate dining room. Both the dining room and sitting room overlook the front elevation. The kitchen is fitted with a wide range of eye and base level units and provides access to the front and rear garden. The bedrooms overlook the rear aspect of the property, both bedrooms benefit from fitted wardrobes. The bathroom to the property is fitted with a walk-in shower.