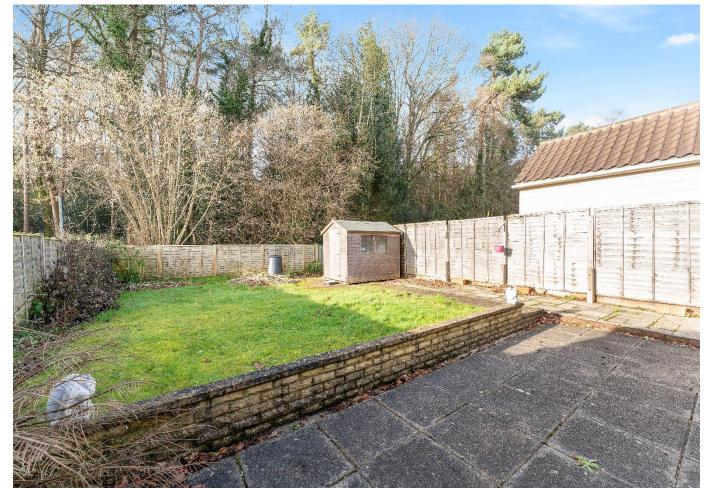

At the front of the property, there is a well-maintained lawn, alongside a block-paved driveway which leads to the car port. The rear garden is lovely, with the added benefit of backing onto woodland and featuring a gate that offers direct access.