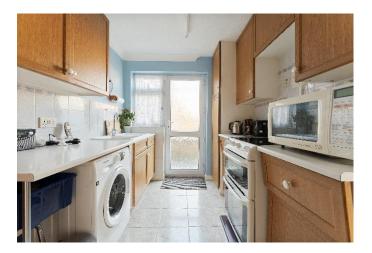

This two-bedroom semi-detached bungalow is in a well-regarded residential area. The accommodation on offer features two bedrooms, a kitchen, sitting room as well as a separate dining room. Both the dining room and sitting room overlook the front elevation. The kitchen is fitted with a wide range of eye and base level units and provides access to the front and rear garden. The bedrooms overlook the rear aspect of the property, both bedrooms benefit from fitted wardrobes. The bathroom to the property is fitted with a walk-in shower.