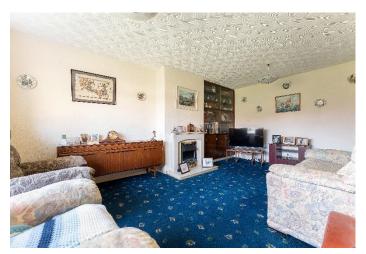

This two-bedroom semi-detached bungalow is in a well-regarded residential area. The accommodation on offer features two bedrooms, a kitchen, sitting room as well as a separate dining room. Both the dining room and sitting room overlook the front elevation. The kitchen is fitted with a wide range of eye and base level units and provides access to the front and rear garden. The bedrooms overlook the rear aspect of the property, both bedrooms benefit from fitted wardrobes. The bathroom to the property is fitted with a walk-in shower.