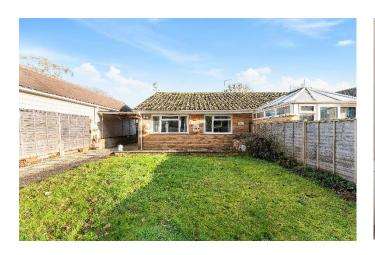

### SEMI-DETACHED BUNGALOW

This semi-detached, two-bedroom bungalow is in a desirable location in the ever-popular North Baddesley and within close proximity of the highly sought after Mountbatten school. North Baddesley offers a selection of local shops, an infant & junior school, both rated good by Ofsted, hairdressers, pubs and green spaces. The property is also within easy reach of Romsey town centre with its variety of shops, banks and restaurants. Access to the M27 motorway is close at hand, which in turn provides access to Bournemouth and the New Forest to the West and Southampton, Eastleigh, Fareham and Portsmouth to the East.

At the front of the property, there is a well-maintained lawn, alongside a block-paved driveway which leads to the car port. The rear garden is lovely, with the added benefit of backing onto woodland and featuring a gate that offers direct access.