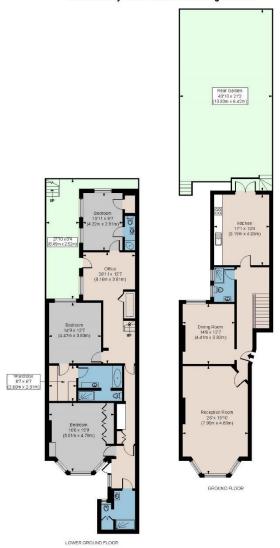

## 191, Cromwell Road

London, SW5 0SE

Large four bedroom, four bathroom split-level maisonette with private south facing garden

A large, grand and stunning flexible four bedroom, four bathroom maisonette with a 43ft private south facing garden.

Upon entering on the ground floor, the apartment compromises of an elegant drawing room with 3.82m ceilings, huge bay window and original cornicing and features. Down the hallway you then have a dining room which can be used as the fourth bedroom with access to a family bathroom. At the rear you then have a large eat in Kitchen with doors leading down onto the garden.

From the hallway heading downstairs, you are greeted with three double bedrooms, three bathrooms, Study and utility room. The front bedroom and bathroom can be separated from the house and used as a self-contained flat should someone want to divide the area.

## **CROMWELL ROAD SW5**

APPROX. GROSS INTERNAL AREA \* 2305 Ft 2 - 214.14 M 2

Illustration For Identification Only, Not to Scale All Calculations include Any/All Areas Under 1.5m Head Height.

Floorplan is for illustrative purposes only and is not to scale.