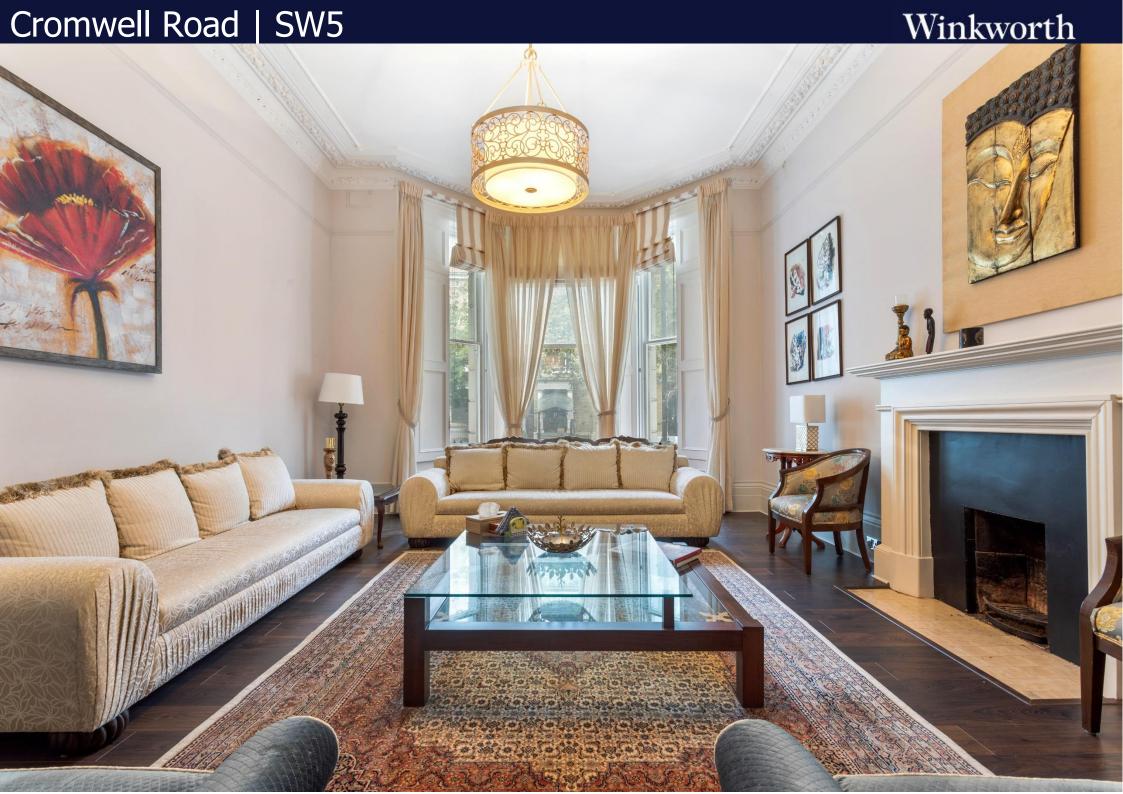

Upon entering on the ground floor, the apartment compromises of an elegant drawing room with 3.82m ceilings, huge bay window and original cornicing and features. Down the hallway you then have a dining room which can be used as the fourth bedroom with access to a family bathroom. At the rear you then have a large eat in Kitchen with doors leading down onto the garden.