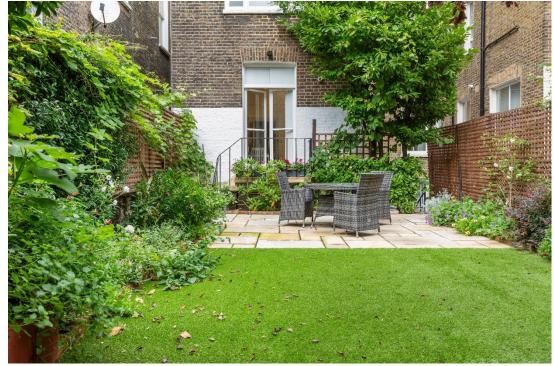

## 191, Cromwell Road

London, SW5 0SE

Large four bedroom, four bathroom split-level maisonette with private south facing garden

A large, grand and stunning flexible four bedroom, four bathroom maisonette with a 43ft private south facing garden.

Upon entering on the ground floor, the apartment compromises of an elegant drawing room with 3.82m ceilings, huge bay window and original cornicing and features. Down the hallway you then have a dining room which can be used as the fourth bedroom with access to a family bathroom. At the rear you then have a large eat in Kitchen with doors leading down onto the garden.