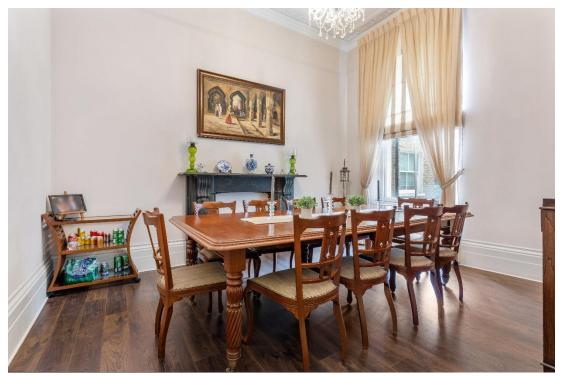

Upon entering on the ground floor, the apartment compromises of an elegant drawing room with 3.82m ceilings, huge bay window and original cornicing and features. Down the hallway you then have a dining room which can be used as the fourth bedroom with access to a family bathroom. At the rear you then have a large eat in Kitchen with doors leading down onto the garden.