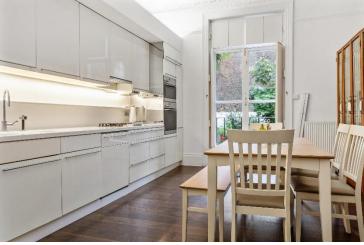

Upon entering on the ground floor, the apartment compromises of an elegant drawing room with 3.82m ceilings, huge bay window and original cornicing and features. Down the hallway you then have a dining room which can be used as the fourth bedroom with access to a family bathroom. At the rear you then have a large eat in Kitchen with doors leading down onto the garden.