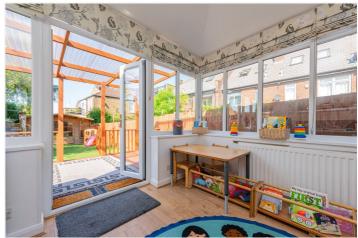

Along the corridor the stunning reception / dining room has been extended via a conservatory extension and has beautiful laminate style wood floors as well as a feature fireplace. French doors open to offer an additional covered decking area and onto the 40+ft private rear garden.

At the end of the garden there is a home studio offered with power and heating too. A perfect WFH office.

The first floor comprises of two good size bedrooms, (one with en-suite shower room), and main family bathroom as well as ample storage. Further benefits to this property include off -street driveway parking for two cars, side access from the front to the back and the property can be offered part furnished or unfurnished.