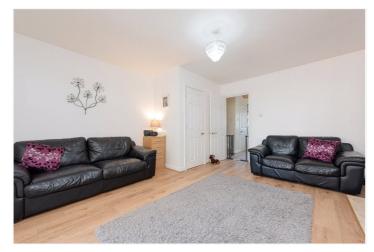

Along the corridor the stunning reception / dining room has been extended via a conservatory extension and has beautiful laminate style wood floors as well as a feature fireplace. French doors open to offer an additional covered decking area and onto the 40+ft private rear garden.