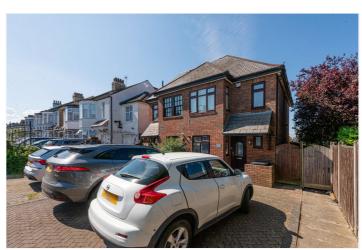

At the end of the garden there is a home studio offered with power and heating too. A perfect WFH office.

The first floor comprises of two good size bedrooms, (one with en-suite shower room), and main family bathroom as well as ample storage. Further benefits to this property include off -street driveway parking for two cars, side access from the front to the back and the property can be offered part furnished or unfurnished.