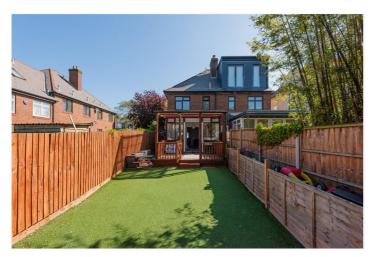

Along the corridor the stunning reception / dining room has been extended via a conservatory extension and has beautiful laminate style wood floors as well as a feature fireplace. French doors open to offer an additional covered decking area and onto the 40+ft private rear garden.

At the end of the garden there is a home studio offered with power and heating too. A perfect WFH office.

The first floor comprises of two good size bedrooms, (one with en-suite shower room), and main family bathroom as well as ample storage. Further benefits to this property include off -street driveway parking for two cars, side access from the front to the back and the property can be offered part furnished or unfurnished.