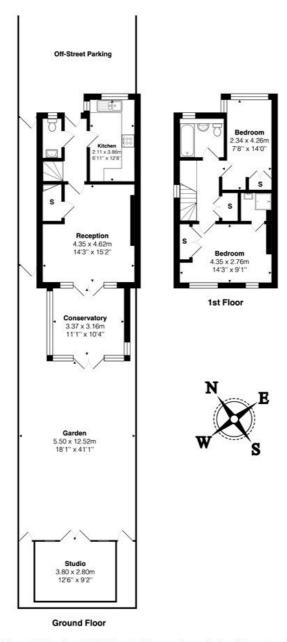

## **DESCRIPTION:**

A rare opportunity to rent this lovely family home. Set over two floors and measuring just under 900sqft this home is offered in excellent condition throughout.

Upon entrance, the ground floor comprises of a modern fully fitted kitchen with tiled splashback and modern appliances and opposite a downstairs w/c.

Along the corridor the stunning reception / dining room has been extended via a conservatory extension and has beautiful laminate style wood floors as well as a feature fireplace. French doors open to offer an additional covered decking area and onto the 40+ft private rear garden.

At the end of the garden there is a home studio offered with power and heating too. A perfect WFH office.

The first floor comprises of two good size bedrooms, (one with en-suite shower room), and main family bathroom as well as ample storage. Further benefits to this property include off -street driveway parking for two cars, side access from the front to the back and the property can be offered part furnished or unfurnished.

Brent Council Tax - Band D

Total Area:  $83.0~\text{m}^2\dots 894~\text{ft}^2$  (excluding garden, shed, off-street parking) All measurements are approximate and for display purposes only

This floorplan is for illustration purposes only and is not to scale. The position and size of doors, windows, appliances and other features are approximate.