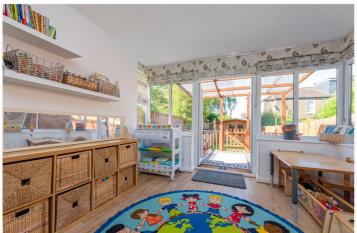

Along the corridor the stunning reception / dining room has been extended via a conservatory extension and has beautiful laminate style wood floors as well as a feature fireplace. French doors open to offer an additional covered decking area and onto the 40+ft private rear garden.