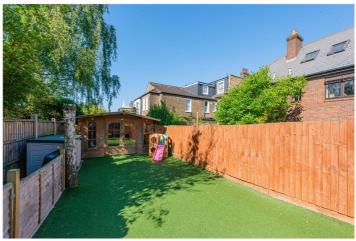

Along the corridor the stunning reception / dining room has been extended via a conservatory extension and has beautiful laminate style wood floors as well as a feature fireplace. French doors open to offer an additional covered decking area and onto the 40+ft private rear garden.

At the end of the garden there is a home studio offered with power and heating too. A perfect WFH office.

The first floor comprises of two good size bedrooms, (one with en-suite shower room), and main family bathroom as well as ample storage. Further benefits to this property include off -street driveway parking for two cars, side access from the front to the back and the property can be offered part furnished or unfurnished.