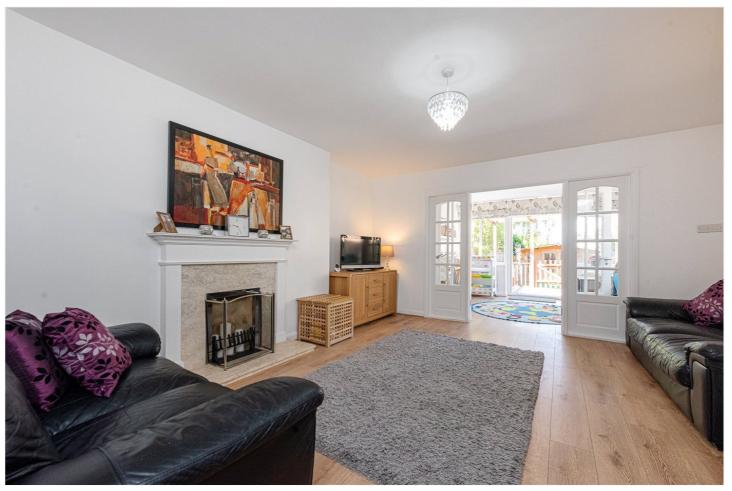

Along the corridor the stunning reception / dining room has been extended via a conservatory extension and has beautiful laminate style wood floors as well as a feature fireplace. French doors open to offer an additional covered decking area and onto the 40+ft private rear garden.