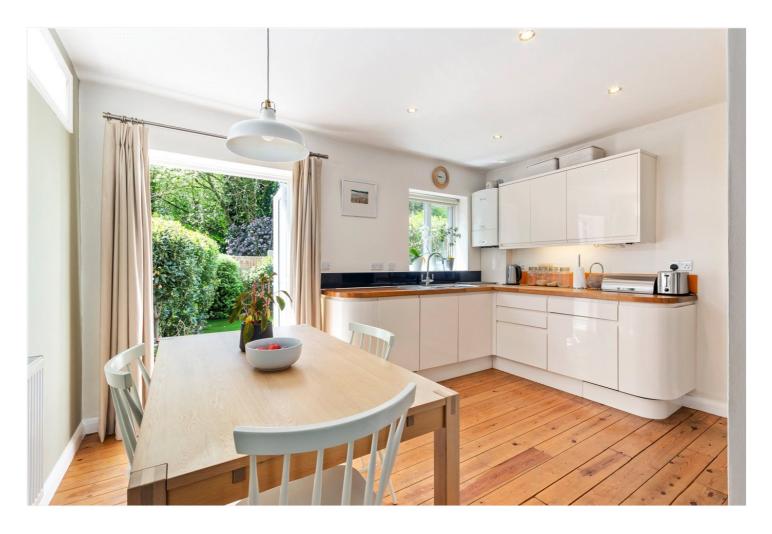

## **DESCRIPTION:**

A beautifully presented, three bedrooms house with southeast-facing garden, in a quiet, yet central location, minutes away from the Horniman Museum.

## **AT A GLANCE**

- Three bedrooms
- Superb condition and presentation
- Semi open-plan living/kitchen/dining
- Southeast-facing garden
- 15 Mins walk to Forest Hill station
- Quiet location
- 1048 Sq Ft