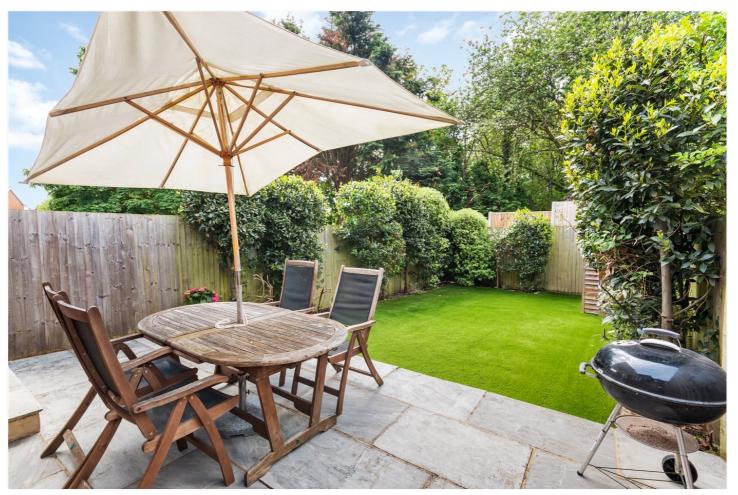

## **DESCRIPTION:**

A beautifully presented, three bedrooms house with southeast-facing garden, in a quiet, yet central location, minutes away from the Horniman Museum.

## **AT A GLANCE**

- Three bedrooms
- Superb condition and presentation
- Semi open-plan living/kitchen/dining
- Southeast-facing garden
- 15 Mins walk to Forest Hill station
- Quiet location
- 1048 Sq Ft