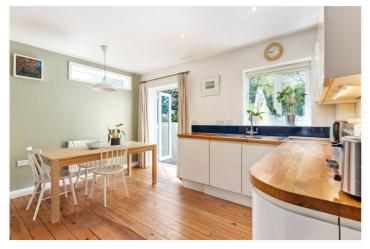

## **DESCRIPTION:**

A beautifully presented, three bedrooms house with southeast-facing garden, in a quiet, yet central location, minutes away from the Horniman Museum.

## **AT A GLANCE**

- Three bedrooms
- Superb condition and presentation
- Semi open-plan living/kitchen/dining
- Southeast-facing garden
- 15 Mins walk to Forest Hill station
- Quiet location
- 1048 Sq Ft