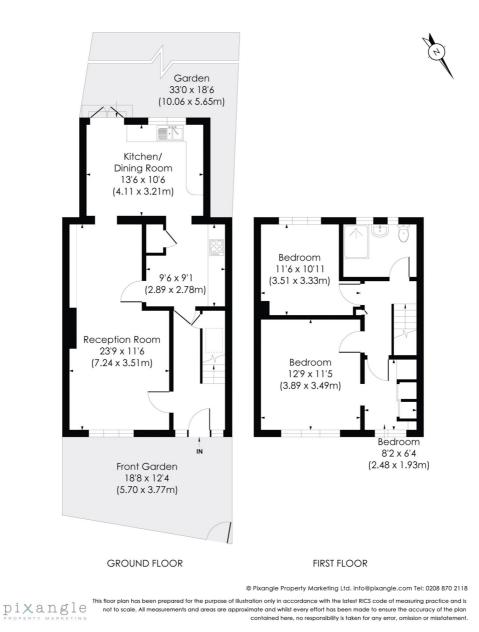

## **KNAPDALE CLOSE, SE23**

Approx. Gross Internal Floor Area

1048 Sq. ft/97.35 Sq. m

This floorplan is for illustration purposes only and is not to scale. The position and size of doors, windows, appliances and other features are approximate.