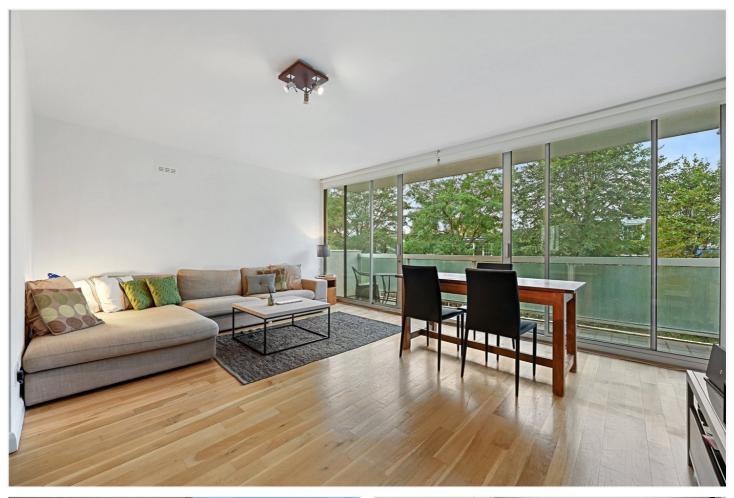

## **DESCRIPTION:**

A very well presented and spacious one bedroom flat situated on the second floor (with lift) of a small, well maintained portered block. The flat also has a secure underground parking space, storage locker and pretty shared rear garden. Accommodation consists of a south facing reception room with glazed doors onto a balcony overlooking Bedford Gardens, separate kitchen with window, double bedroom and bathroom with window.

### **ACCOMODATION:**

Entrance Hall | Reception Room | Kitchen | Bedroom | Bathroom | Balcony | Parking | Storage Locker | Rear Garden | Porter | Lift