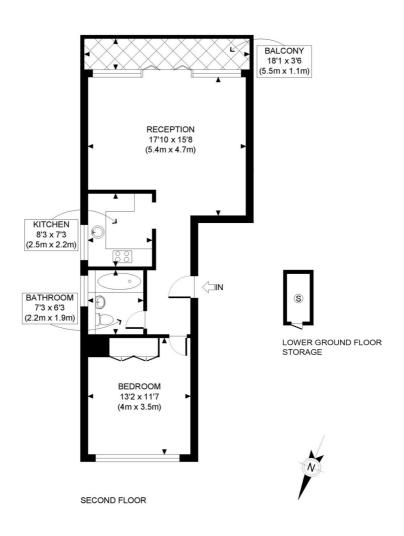

### NEAREST PUBLIC TRANSPORT:

High Street Kensington Notting Hill Gate Holland Park

APPROX. GROSS INTERNAL FLOOR AREA (EXCLUDING STORAGE): 592 SQ FT/ 55 SQM

This plan is for illustrative purposes only and should be used as such by any prospective client. Whilst every attempt has been made to ensure the accuracy of the Floor Plan contained here, measurements of the doors, windows, rooms and any other items are approximate and no responsibility is taken for any errors, omissions, or misstatement. The services, systems and appliances shown have not been tested and no guarantee as to the operability or efficiency can be given.

PROPERTY PHOT PLANS

This floorplan is for illustration purposes only and is not to scale. The position and size of doors, windows, appliances and other features are approximate.

Lease: 174 years remaining Ground Rent: TBC Service Charge: £4,266.28/annum including lift, porter, central heating & hot water, rear garden, parking. Council tax band: F