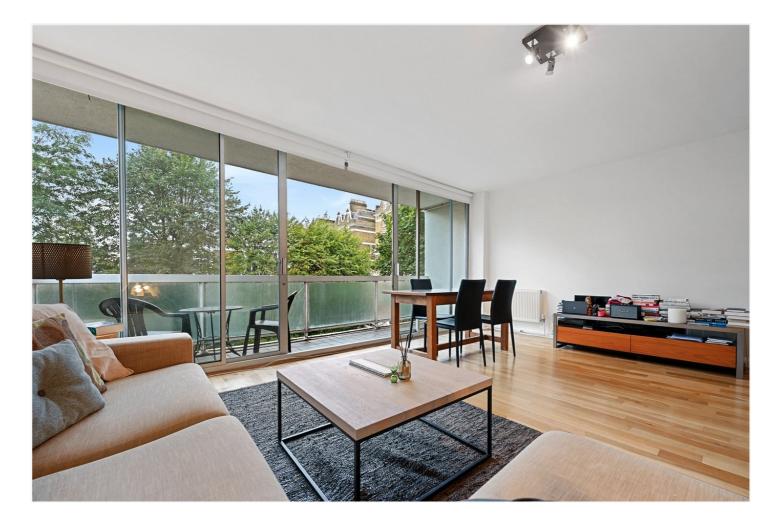

## **DESCRIPTION:**

A very well presented and spacious one bedroom flat situated on the second floor (with lift) of a small, well maintained portered block. The flat also has a secure underground parking space, storage locker and pretty shared rear garden. Accommodation consists of a south facing reception room with glazed doors onto a balcony overlooking Bedford Gardens, separate kitchen with window, double bedroom and bathroom with window.

### **ACCOMODATION:**

Entrance Hall | Reception Room | Kitchen | Bedroom | Bathroom | Balcony | Parking | Storage Locker | Rear Garden | Porter | Lift