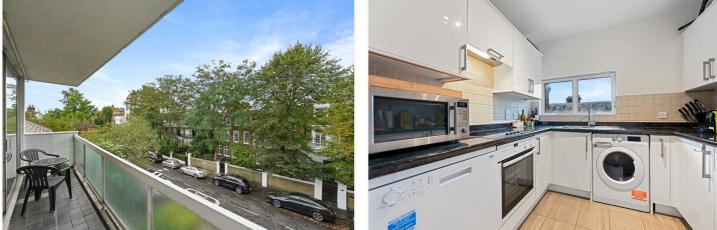

## **DESCRIPTION:**

A very well presented and spacious one bedroom flat situated on the second floor (with lift) of a small, well maintained portered block. The flat also has a secure underground parking space, storage locker and pretty shared rear garden. Accommodation consists of a south facing reception room with glazed doors onto a balcony overlooking Bedford Gardens, separate kitchen with window, double bedroom and bathroom with window.

### **ACCOMODATION:**

Entrance Hall | Reception Room | Kitchen | Bedroom | Bathroom | Balcony | Parking | Storage Locker | Rear Garden | Porter | Lift