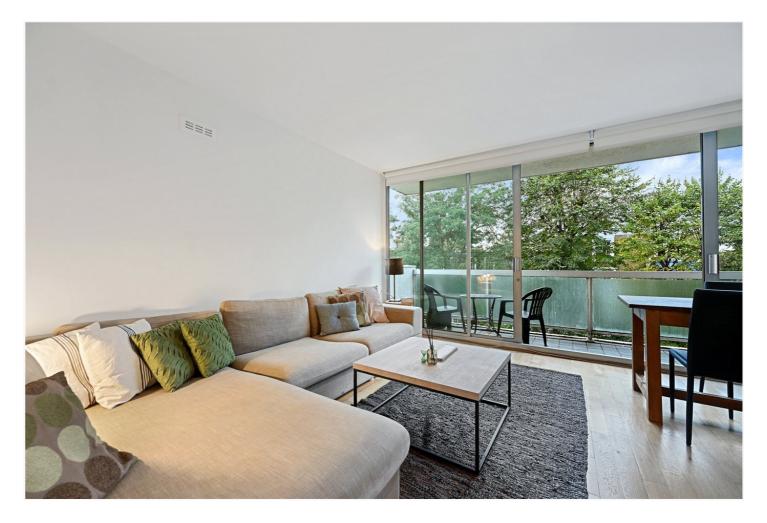

## **DESCRIPTION:**

A very well presented and spacious one bedroom flat situated on the second floor (with lift) of a small, well maintained portered block. The flat also has a secure underground parking space, storage locker and pretty shared rear garden. Accommodation consists of a south facing reception room with glazed doors onto a balcony overlooking Bedford Gardens, separate kitchen with window, double bedroom and bathroom with window.

### **ACCOMODATION:**

Entrance Hall | Reception Room | Kitchen | Bedroom | Bathroom | Balcony | Parking | Storage Locker | Rear Garden | Porter | Lift