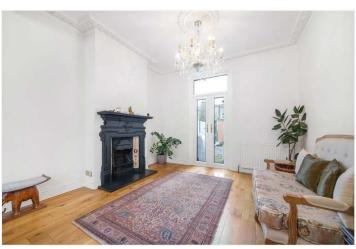

Approached via an enclosed front garden, the entrance hall benefits from authentic Victorian tiles. The reception room is large and bright with an open fireplace and log burner, French doors to the garden and original cornicing. A well proportioned fully fitted kitchen with garden access completes the ground floor accommodation. Upstairs there are three good sized bedrooms and a modern family bathroom.

The private rear garden is fully fenced and offers great potential. Further features include plantation shutters and attractive wood flooring.