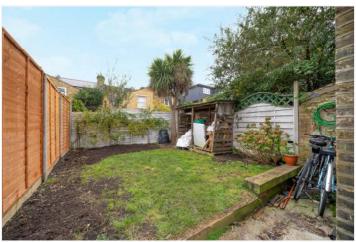

The private rear garden is fully fenced and offers great potential. Further features include plantation shutters and attractive wood flooring.