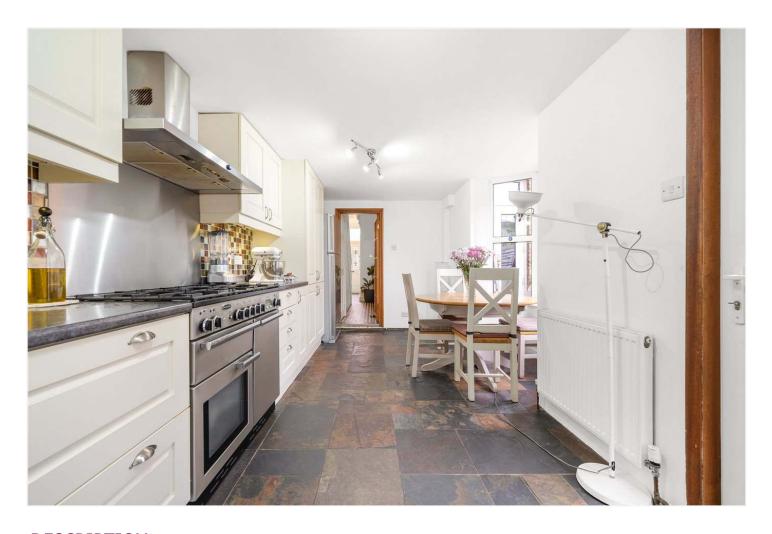

Approached via an enclosed front garden, the entrance hall benefits from authentic Victorian tiles. The reception room is large and bright with an open fireplace and log burner, French doors to the garden and original cornicing. A well proportioned fully fitted kitchen with garden access completes the ground floor accommodation. Upstairs there are three good sized bedrooms and a modern family bathroom.