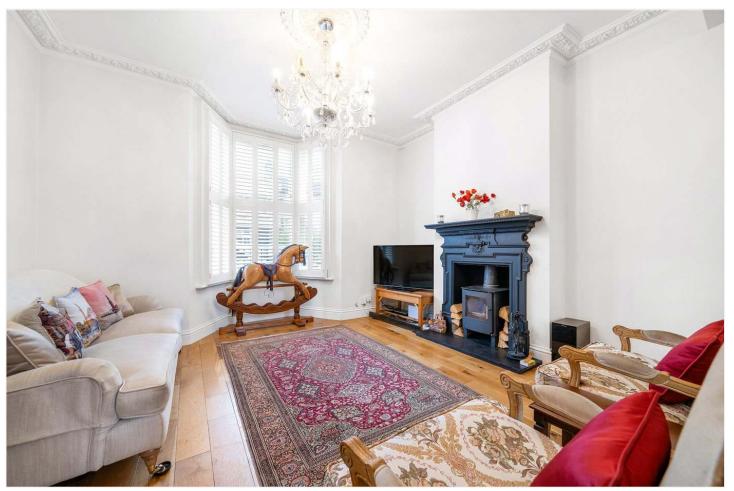

Approached via an enclosed front garden, the entrance hall benefits from authentic Victorian tiles. The reception room is large and bright with an open fireplace and log burner, French doors to the garden and original cornicing. A well proportioned fully fitted kitchen with garden access completes the ground floor accommodation. Upstairs there are three good sized bedrooms and a modern family bathroom.

The private rear garden is fully fenced and offers great potential. Further features include plantation shutters and attractive wood flooring.