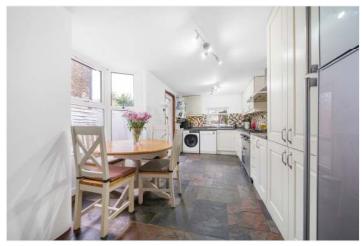

Approached via an enclosed front garden, the entrance hall benefits from authentic Victorian tiles. The reception room is large and bright with an open fireplace and log burner, French doors to the garden and original cornicing. A well proportioned fully fitted kitchen with garden access completes the ground floor accommodation. Upstairs there are three good sized bedrooms and a modern family bathroom.