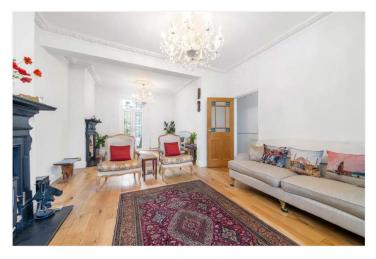

## **DESCRIPTION:**

An exceptionally comfortable and stylish terraced family home located in a quiet street in Peckham Rye. This special home had been in the same family for over 30 years. Offering spacious accommodation over two floors with the potential to extend both outwards on the ground floor STPP and in to the loft STPP.

Approached via an enclosed front garden, the entrance hall benefits from authentic Victorian tiles. The reception room is large and bright with an open fireplace and log burner, French doors to the garden and original cornicing. A well proportioned fully fitted kitchen with garden access completes the ground floor accommodation. Upstairs there are three good sized bedrooms and a modern family bathroom.

The private rear garden is fully fenced and offers great potential. Further features include plantation shutters and attractive wood flooring.