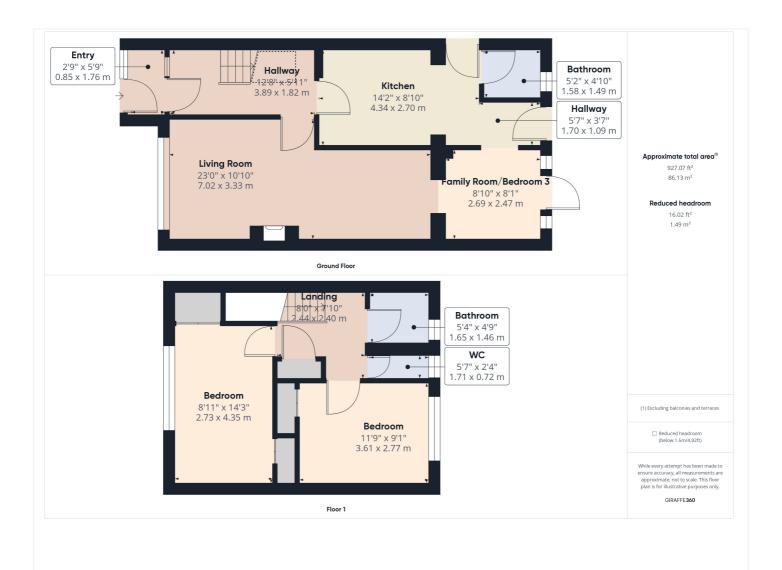

This floorplan is for illustration purposes only and is not to scale. The position and size of doors, windows, appliances and other features are approximate.

**Reading** | 0118 4022 300 | reading@winkworth.co.uk