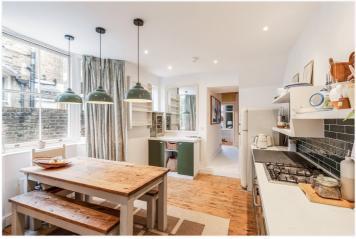

## **DESCRIPTION:**

The property offers a large reception room with a bay window and high ceilings, a large master bedroom with French doors leading to the garden, modern bathroom and kitchen and a second bedroom.