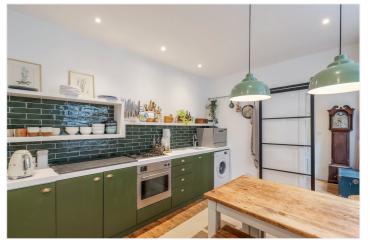

## **DESCRIPTION:**

The property offers a large reception room with a bay window and high ceilings, a large master bedroom with French doors leading to the garden, modern bathroom and kitchen and a second bedroom.

## **AT A GLANCE**

- Two Bedrooms
- Large Reception Room
- Modern Fitted Kitchen
- Modern Bathroom
- Private Garden
- Superb Location

This floorplan is for illustration purposes only and is not to scale. The position and size of doors, windows, appliances and other features are approximate.