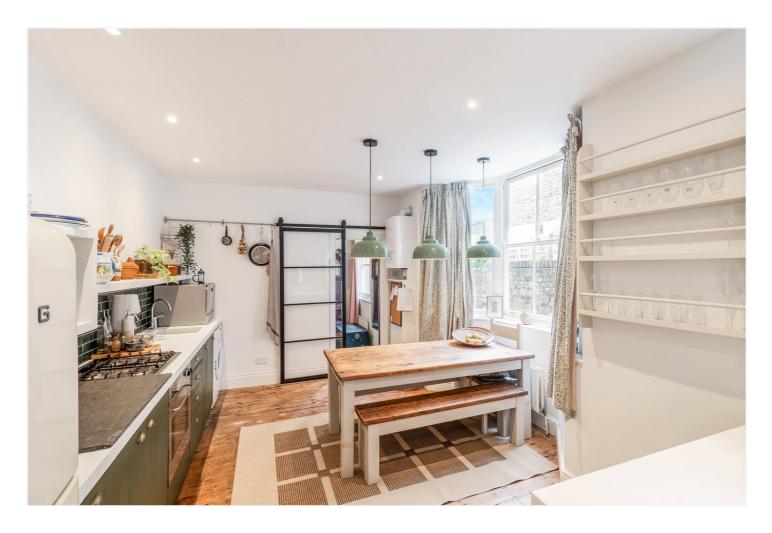

## **DESCRIPTION:**

The property offers a large reception room with a bay window and high ceilings, a large master bedroom with French doors leading to the garden, modern bathroom and kitchen and a second bedroom.

## **AT A GLANCE**

- Two Bedrooms
- Large Reception Room
- Modern Fitted Kitchen
- Modern Bathroom
- Private Garden
- Superb Location

This floorplan is for illustration purposes only and is not to scale. The position and size of doors, windows, appliances and other features are approximate.