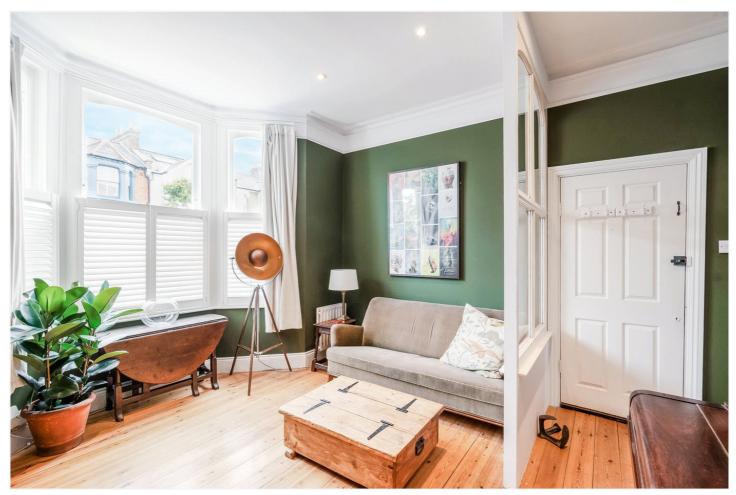

## **DESCRIPTION:**

The property offers a large reception room with a bay window and high ceilings, a large master bedroom with French doors leading to the garden, modern bathroom and kitchen and a second bedroom.

## **AT A GLANCE**

- Two Bedrooms
- Large Reception Room
- Modern Fitted Kitchen
- Modern Bathroom
- Private Garden
- Superb Location

This floorplan is for illustration purposes only and is not to scale. The position and size of doors, windows, appliances and other features are approximate.