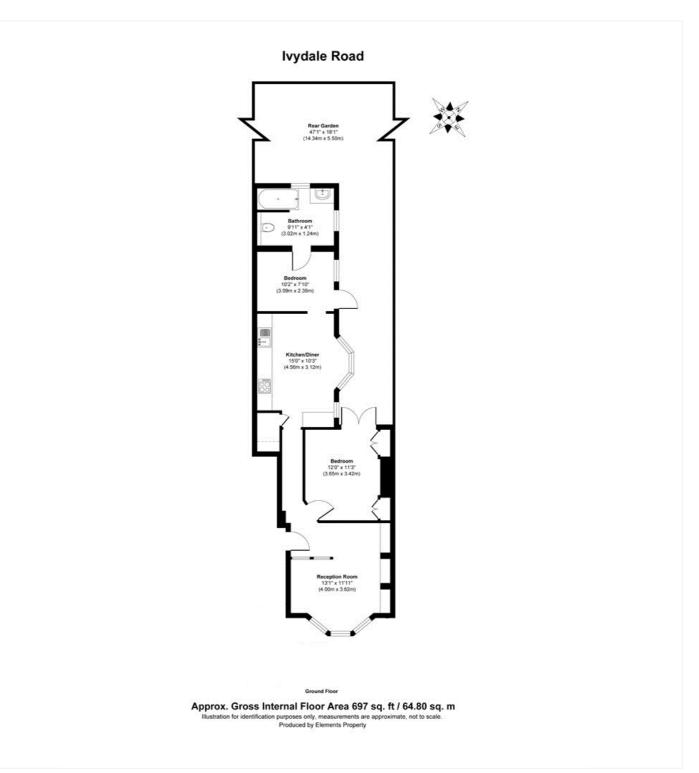

## **AT A GLANCE**

- Two Bedrooms
- Large Reception Room
- Modern Fitted Kitchen
- Modern Bathroom
- Private Garden
- Superb Location

This floorplan is for illustration purposes only and is not to scale. The position and size of doors, windows, appliances and other features are approximate.