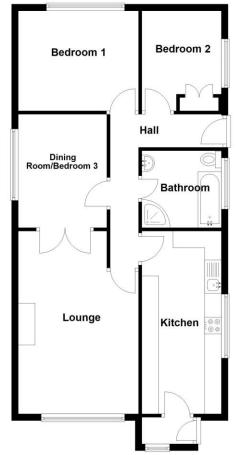

## Ground Floor Approx. 75.1 sq. metres (808.2 sq. feet)

Total area: approx. 75.1 sq. metres (808.2 sq. feet)

## ACCOMMODATION

Kitchen - 18' x 7'10" (5.49m x 2.4m)

Lounge - 18' x 11'10" (5.49m x 3.6m)

Dining Room/Bedroom 3 - 11'2" x 8'9" (3.4m x 2.67m)

**Bedroom 1** - 11'10" x 9'10" (3.6m x 3m)

**Bedroom 2** - 9'10" x 7'10" (3m x 2.4m)