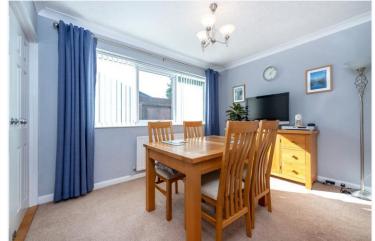

## ACCOMMODATION

Kitchen - 18' x 7'10" (5.49m x 2.4m)

Lounge - 18' x 11'10" (5.49m x 3.6m)

Dining Room/Bedroom 3 - 11'2" x 8'9" (3.4m x 2.67m)

**Bedroom 1** - 11'10" x 9'10" (3.6m x 3m)

**Bedroom 2** - 9'10" x 7'10" (3m x 2.4m)