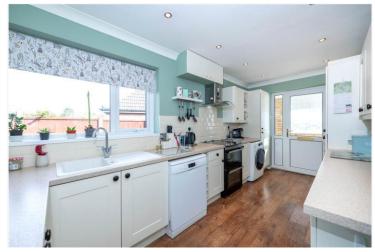

## ACCOMMODATION

Kitchen - 18' x 7'10" (5.49m x 2.4m)

Lounge - 18' x 11'10" (5.49m x 3.6m)

Dining Room/Bedroom 3 - 11'2" x 8'9" (3.4m x 2.67m)

**Bedroom 1** - 11'10" x 9'10" (3.6m x 3m)

**Bedroom 2** - 9'10" x 7'10" (3m x 2.4m)