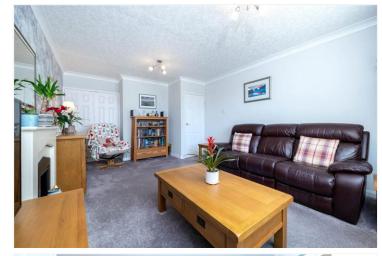

## ACCOMMODATION

Kitchen - 18' x 7'10" (5.49m x 2.4m)

Lounge - 18' x 11'10" (5.49m x 3.6m)

Dining Room/Bedroom 3 - 11'2" x 8'9" (3.4m x 2.67m)

**Bedroom 1** - 11'10" x 9'10" (3.6m x 3m)

**Bedroom 2** - 9'10" x 7'10" (3m x 2.4m)