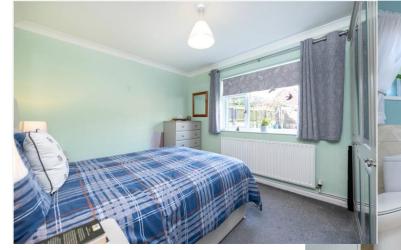

## ACCOMMODATION

Kitchen - 18' x 7'10" (5.49m x 2.4m)

Lounge - 18' x 11'10" (5.49m x 3.6m)

Dining Room/Bedroom 3 - 11'2" x 8'9" (3.4m x 2.67m)

**Bedroom 1** - 11'10" x 9'10" (3.6m x 3m)

**Bedroom 2** - 9'10" x 7'10" (3m x 2.4m)