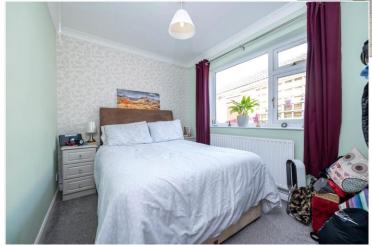

## ACCOMMODATION

Kitchen - 18' x 7'10" (5.49m x 2.4m)

Lounge - 18' x 11'10" (5.49m x 3.6m)

Dining Room/Bedroom 3 - 11'2" x 8'9" (3.4m x 2.67m)

**Bedroom 1** - 11'10" x 9'10" (3.6m x 3m)

**Bedroom 2** - 9'10" x 7'10" (3m x 2.4m)