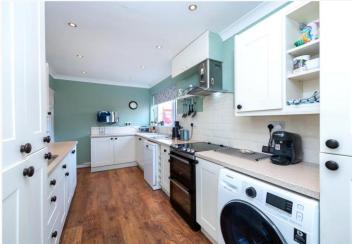

## ACCOMMODATION

Kitchen - 18' x 7'10" (5.49m x 2.4m)

Lounge - 18' x 11'10" (5.49m x 3.6m)

Dining Room/Bedroom 3 - 11'2" x 8'9" (3.4m x 2.67m)

**Bedroom 1** - 11'10" x 9'10" (3.6m x 3m)

**Bedroom 2** - 9'10" x 7'10" (3m x 2.4m)