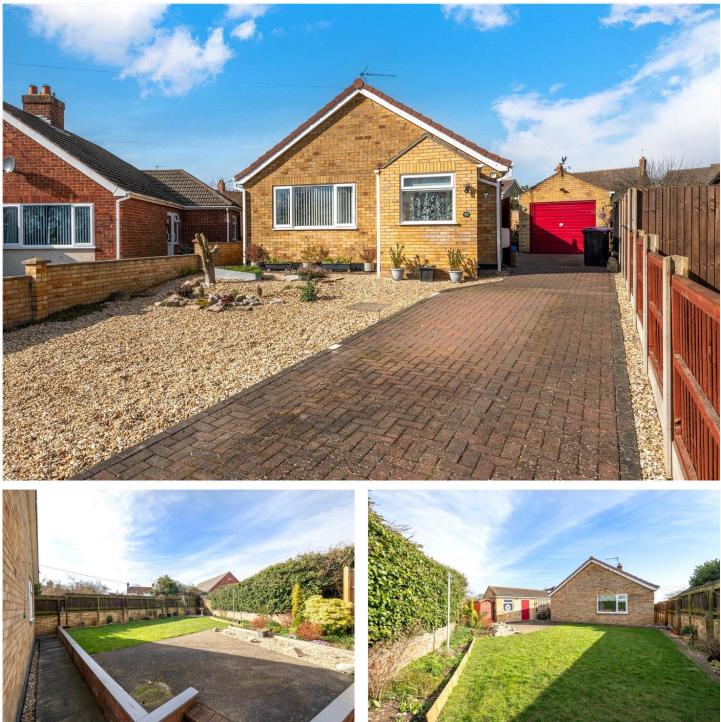

## £240,000 Freehold

This immaculately presented Three Bedroom Detached Bungalow is ideally located in a quiet cul-de-sac, offering ample parking to the front and side. The property also benefits from a private and well-maintained rear garden that is not overlooked, with the property also situated a stone's throw from local amenities. To the side, there is a larger-than-average detached garage with power and lighting. Internally, the accommodation comprises an Entrance Porch, Kitchen, Lounge, and Dining Room (which can also serve as a 3rd bedroom if needed) Two further Double Bedrooms, and a modern fitted Shower Room. The property also benefits from gas central heating and UPVC double glazing throughout. additional features include UPVC soffits and facias, making the property incredibly low-maintenance. With so many outstanding features both inside and out, viewing is highly recommended to fully appreciate the quality and spaciousness of this exceptional home. The desirable village of Leasingham is two miles north of the market town of Sleaford which has good road and rail connections to Lincoln, Grantham and Peterborough. Local amenities include a doctors surgery, schools, shops, and garden centre. It is convenient for the local RAF bases of Cranwell, Waddington, Digby and Coningsby.