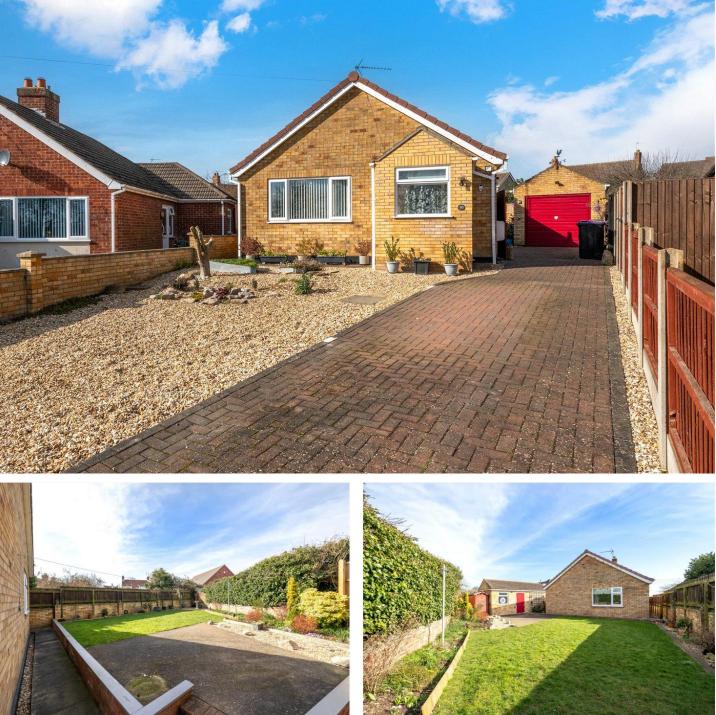

## £240,000 Freehold

This immaculately presented Three Bedroom Detached Bungalow is ideally located in a quiet cul-de-sac, offering ample parking to the front and side. The property also benefits from a private and well-maintained rear garden that is not overlooked, with the property also situated a stone's throw from local amenities. To the side, there is a larger-than-average detached garage with power and lighting. Internally, the accommodation comprises an Entrance Porch, Kitchen, Lounge, and Dining Room (which can also serve as a 3rd bedroom if needed) Two further Double Bedrooms, and a modern fitted Shower Room. The property also benefits from gas central heating and UPVC double glazing throughout. additional features include UPVC soffits and facias, making the property incredibly low-maintenance. With so many outstanding features both inside and out, viewing is highly recommended to fully appreciate the quality and spaciousness of this exceptional home. The desirable village of Leasingham is two miles north of the market town of Sleaford which has good road and rail connections to Lincoln, Grantham and Peterborough. Local amenities include a doctors surgery, schools, shops, and garden centre. It is convenient for the local RAF bases of Cranwell, Waddington, Digby and Coningsby.