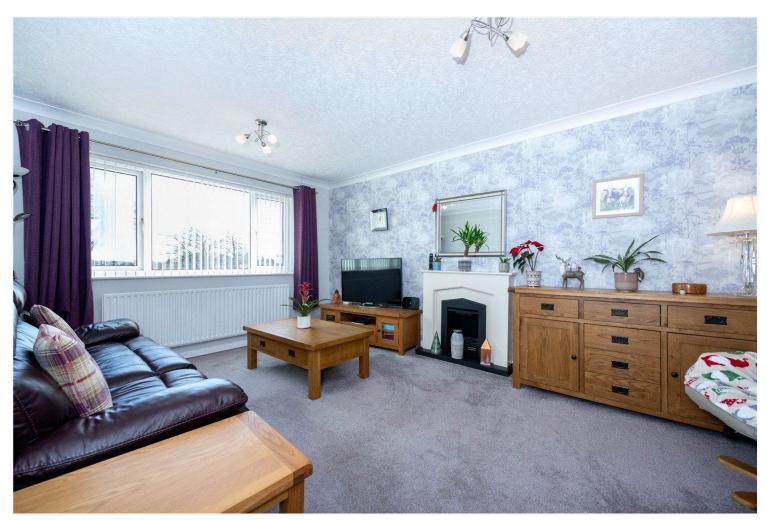

## ACCOMMODATION

Kitchen - 18' x 7'10" (5.49m x 2.4m)

Lounge - 18' x 11'10" (5.49m x 3.6m)

Dining Room/Bedroom 3 - 11'2" x 8'9" (3.4m x 2.67m)

**Bedroom 1** - 11'10" x 9'10" (3.6m x 3m)

**Bedroom 2** - 9'10" x 7'10" (3m x 2.4m)