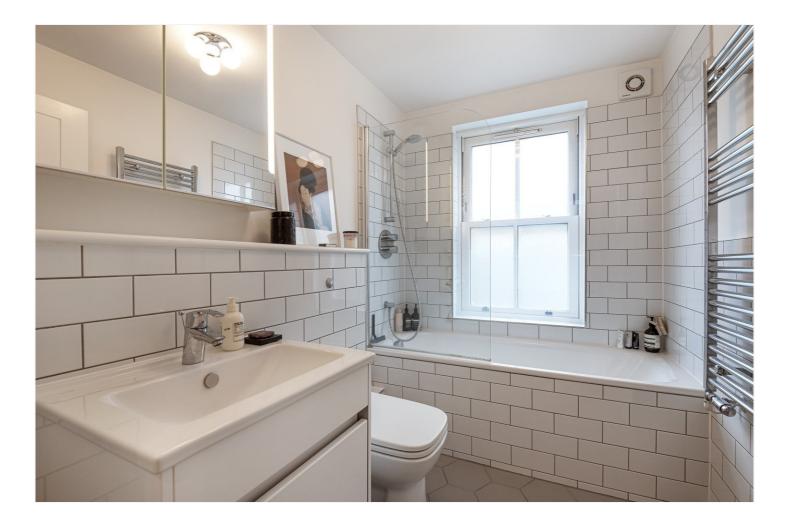

The property briefly comprises a stunning 20 ft reception room, that has sliding doors leading onto the modern kitchen. There are two double bedrooms to the rear, with the master room having an ensuite shower room. There is also a well presented family bathroom. Added features include a small private terrace, hard wood flooring, a large hallway and good storage.