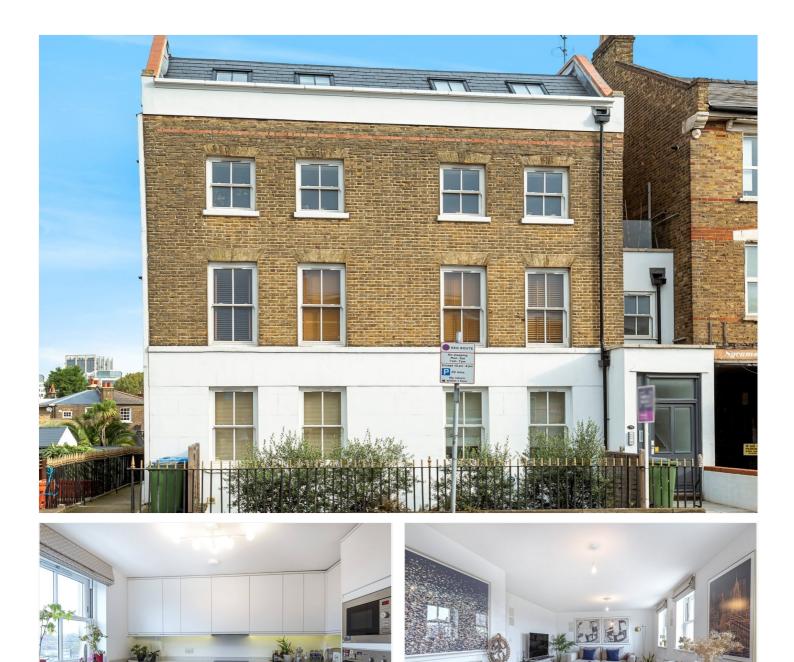

## BLACKHEATH ROAD, SE10 **£540,000 SHARE OF FREEHOLD**

#### **DESCRIPTION:**

A delightful and large two bedroom apartment that is presented in beautiful order throughout and measures c806 sq ft. Located in West Greenwich, on the cusp of the Ashburnham Triangle.

The property briefly comprises a stunning 20 ft reception room, that has sliding doors leading onto the modern kitchen. There are two double bedrooms to the rear, with the master room having an ensuite shower room. There is also a well presented family bathroom. Added features include a small private terrace, hard wood flooring, a large hallway and good storage.

### AT A GLANCE

- superb apartment
- two double bedrooms
- c806 sq ft
- 2nd floor
- 20ft reception
- small private terrace
- excellent condition
- lovely modern kitchen
- West Greenwich location
- Close to town centre
- no chain