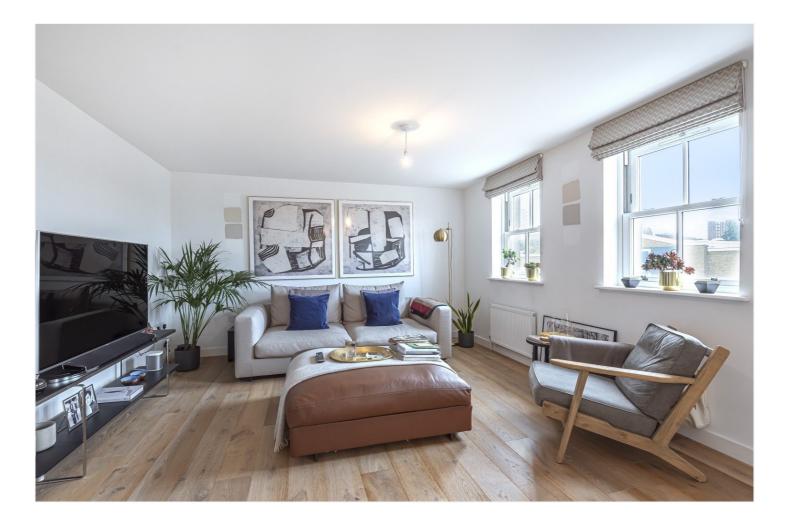

The property briefly comprises a stunning 20 ft reception room, that has sliding doors leading onto the modern kitchen. There are two double bedrooms to the rear, with the master room having an ensuite shower room. There is also a well presented family bathroom. Added features include a small private terrace, hard wood flooring, a large hallway and good storage.

### AT A GLANCE

- superb apartment
- two double bedrooms
- c806 sq ft
- 2nd floor
- 20ft reception
- small private terrace
- excellent condition
- lovely modern kitchen
- West Greenwich location
- Close to town centre
- no chain