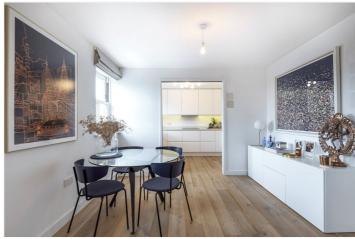

The property briefly comprises a stunning 20 ft reception room, that has sliding doors leading onto the modern kitchen. There are two double bedrooms to the rear, with the master room having an ensuite shower room. There is also a well presented family bathroom. Added features include a small private terrace, hard wood flooring, a large hallway and good storage.