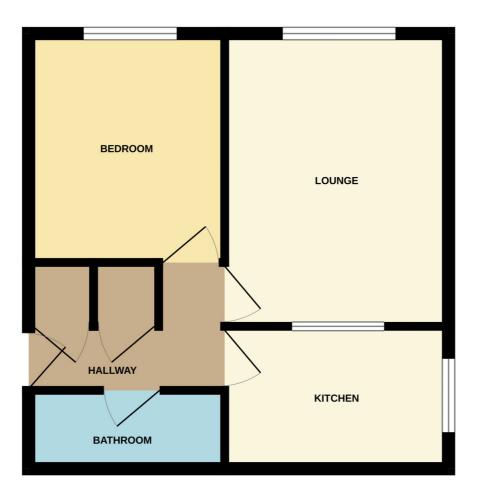

The property has a good size lounge and bedroom, bathroom and a kitchen breakfast room. The is also an allocated parking space to the rear.

Being offered with no onward chain.

Communal entrance door to hall.

Entrance door to: -

Entrance hall: - Doors to all rooms, two storage cupboards.

Lounge: - 15'65 x 9'76. Window to front.

Bedroom: - 12'69 x 8'92. Window to front.

Bathroom: - 8'92 x 5'75. Bath, low level wc, wash hand basin.

Kitchen/Breakfast room: - 9'76 x 8'62. Window to side. Range of working surface to two walls with base units below and matching eye level units. Inset sink unit with mixer tap. Inset four ring hob with oven below. Tiled surrounds and borrowed window to lounge.

## **GROUND FLOOR**

of doors, windows, rooms and any other items are approximate and no responsibility is taken for any error omission or mis-statement. This plan is for illustrative purposes only and should be used as such by any prospective purchaser. The services, systems and appliances shown have not been tested and no guarante as to their operability or efficiency can be given. Made with Metropix @2024