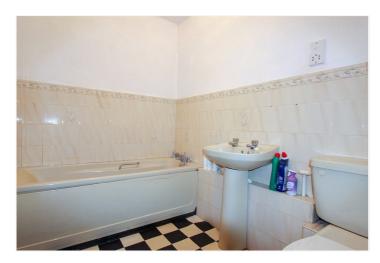

Entrance door to: -

Entrance hall: - Doors to all rooms, two storage cupboards.

Lounge: - 15'65 x 9'76. Window to front.

Bedroom: - 12'69 x 8'92. Window to front.

Bathroom: - 8'92 x 5'75. Bath, low level wc, wash hand basin.