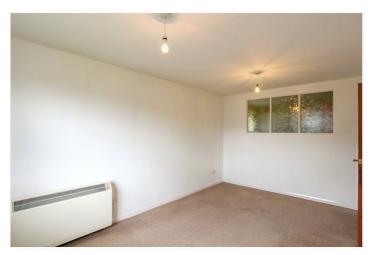

Entrance door to: -

Entrance hall: - Doors to all rooms, two storage cupboards.

Lounge: - 15'65 x 9'76. Window to front.

Bedroom: - 12'69 x 8'92. Window to front.

Bathroom: - 8'92 x 5'75. Bath, low level wc, wash hand basin.