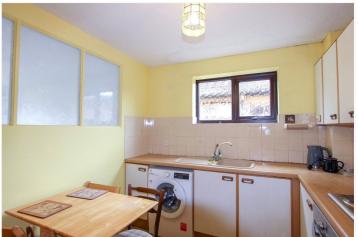

Kitchen/Breakfast room: - 9'76 x 8'62. Window to side. Range of working surface to two walls with base units below and matching eye level units. Inset sink unit with mixer tap. Inset four ring hob with oven below. Tiled surrounds and borrowed window to lounge.