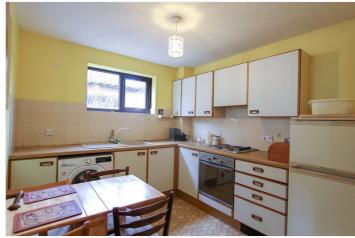

Kitchen/Breakfast room: - 9'76 x 8'62. Window to side. Range of working surface to two walls with base units below and matching eye level units. Inset sink unit with mixer tap. Inset four ring hob with oven below. Tiled surrounds and borrowed window to lounge.