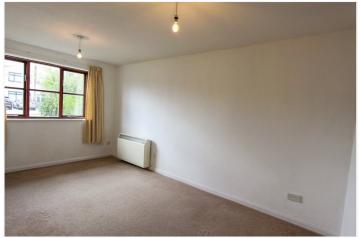

Entrance door to: -

Entrance hall: - Doors to all rooms, two storage cupboards.

Lounge: - 15'65 x 9'76. Window to front.

Bedroom: - 12'69 x 8'92. Window to front.

Bathroom: - 8'92 x 5'75. Bath, low level wc, wash hand basin.