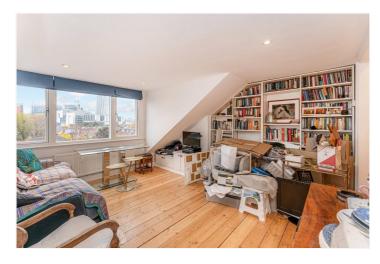

### **DESCRIPTION:**

Presenting this lovely one bedroom apartment with private roof terrace on a desirable tree lined residential street in North Kensington. The apartment is set within a well-maintained Victorian Building on the top floor and is in close proximity to Ladbroke Grove /Portobello Road. The property comprises one double bedroom, a good sized open-plan kitchen/living room, one bathroom and a very large roof terrace that has panoramic views of Kensington and Chelsea.

#### **AT A GLANCE**

- One Bedroom Flat
- Top Floor
- Large Spacious Roof Terrace
- Abundance of Natural Light
- Fantastic Location
- Fully Fitted Kitchen
- Plenty of Storage
- EPC Rating E