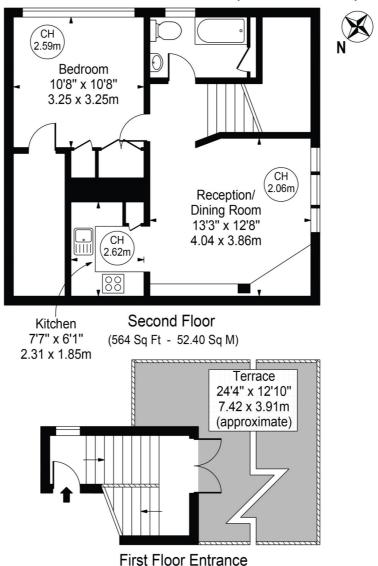

## St. Quintin Avenue Approx. Gross Internal Area 638 Sq Ft - 59.27 Sq M

(74 Sq Ft - 6.87 Sq M)

#### For Illustration Purposes Only - Not To Scale

This floor plan should be used as a general outline for guidance only and does not constitute in whole or in part an offer or contract.

Any intending purchaser or lessee should satisfy themselves by inspection, searches, enquiries and full survey as to the correctness of each statement.

Any areas, measurements or distances quoted are approximate and should not be used to value a property or be the basis of any sale or let.

Copyright Morriarti Photography & Design LTD

This floorplan is for illustration purposes only and is not to scale. The position and size of doors, windows, appliances and other features are approximate.