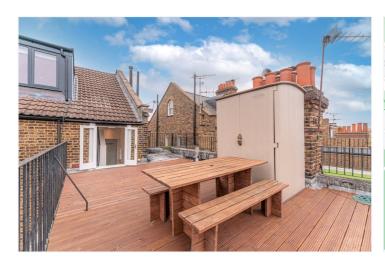

### **DESCRIPTION:**

Presenting this lovely one bedroom apartment with private roof terrace on a desirable tree lined residential street in North Kensington. The apartment is set within a well-maintained Victorian Building on the top floor and is in close proximity to Ladbroke Grove /Portobello Road. The property comprises one double bedroom, a good sized open-plan kitchen/living room, one bathroom and a very large roof terrace that has panoramic views of Kensington and Chelsea.

#### **AT A GLANCE**

- One Bedroom Flat
- Top Floor
- Large Spacious Roof Terrace
- Abundance of Natural Light
- Fantastic Location
- Fully Fitted Kitchen
- Plenty of Storage
- EPC Rating E