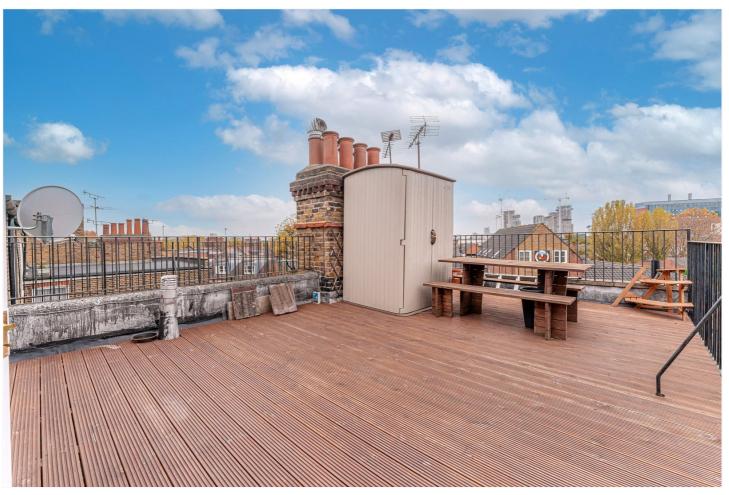

### **DESCRIPTION:**

Presenting this lovely one bedroom apartment with private roof terrace on a desirable tree lined residential street in North Kensington. The apartment is set within a well-maintained Victorian Building on the top floor and is in close proximity to Ladbroke Grove /Portobello Road. The property comprises one double bedroom, a good sized open-plan kitchen/living room, one bathroom and a very large roof terrace that has panoramic views of Kensington and Chelsea.

#### **AT A GLANCE**

- One Bedroom Flat
- Top Floor
- Large Spacious Roof Terrace
- Abundance of Natural Light
- Fantastic Location
- Fully Fitted Kitchen
- Plenty of Storage
- EPC Rating E