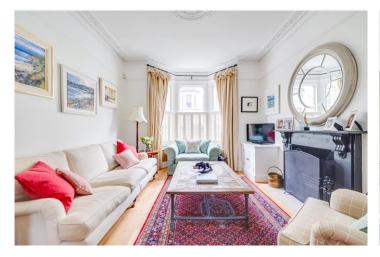

## **DESCRIPTION**

This impressive family home is arranged over five floors. On entering the house, there is a generous double reception room with high ceilings that have the original cornicing, ceiling roses and an open fire. There is an open plan kitchen/dining room with an Aga, and French doors leading out onto a beautiful, private South facing garden. The roof lantern gives a feeling of height in the kitchen. There is also a cloakroom on this floor.