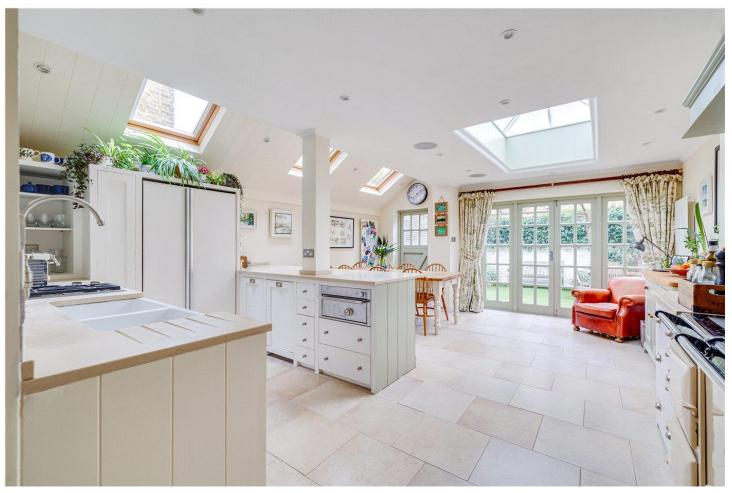

## **DESCRIPTION**

This impressive family home is arranged over five floors. On entering the house, there is a generous double reception room with high ceilings that have the original cornicing, ceiling roses and an open fire. There is an open plan kitchen/dining room with an Aga, and French doors leading out onto a beautiful, private South facing garden. The roof lantern gives a feeling of height in the kitchen. There is also a cloakroom on this floor.