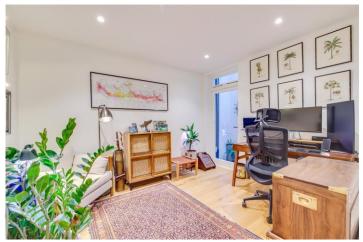

The stairs from the hall lead down to a media room with 2.8-metre-high ceilings, a wine cellar, double bedroom/study, shower room and a large utility room, making it a perfectly equipped basement.

The first floor comprises two spacious double bedrooms, with one benefitting from bay windows, served by a modern family bathroom. The master bedroom is located on the second floor featuring excellent built in wardrobes and an en-suite bathroom with a separate shower and bath. There is a further double bedroom on this floor. You will find the remaining two bedrooms on the top floor, as well as a bathroom and access to a large south facing terrace with glorious views over Fulham.