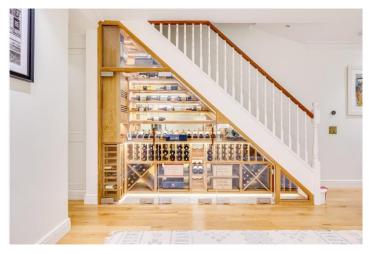

The stairs from the hall lead down to a media room with 2.8-metre-high ceilings, a wine cellar, double bedroom/study, shower room and a large utility room, making it a perfectly equipped basement.

The first floor comprises two spacious double bedrooms, with one benefitting from bay windows, served by a modern family bathroom. The master bedroom is located on the second floor featuring excellent built in wardrobes and an en-suite bathroom with a separate shower and bath. There is a further double bedroom on this floor. You will find the remaining two bedrooms on the top floor, as well as a bathroom and access to a large south facing terrace with glorious views over Fulham.