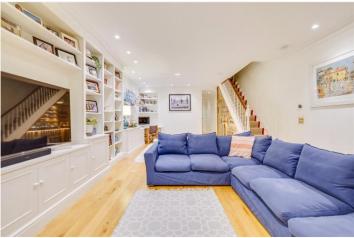

## **DESCRIPTION**

This impressive family home is arranged over five floors. On entering the house, there is a generous double reception room with high ceilings that have the original cornicing, ceiling roses and an open fire. There is an open plan kitchen/dining room with an Aga, and French doors leading out onto a beautiful, private South facing garden. The roof lantern gives a feeling of height in the kitchen. There is also a cloakroom on this floor.