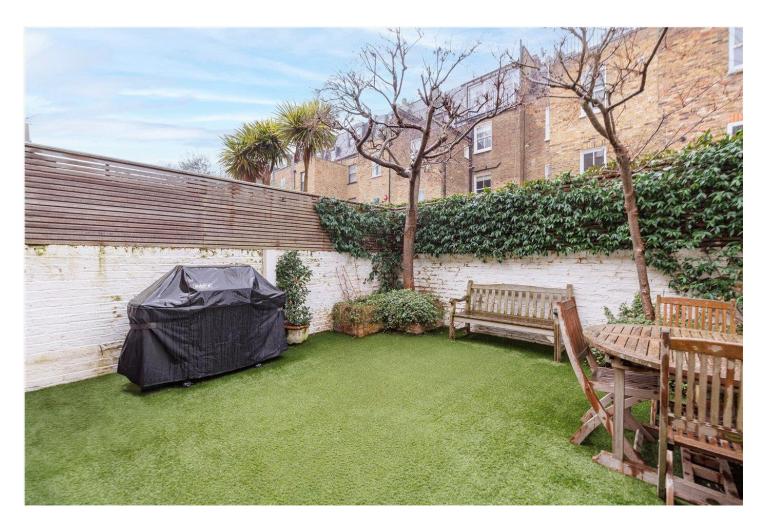

## **DESCRIPTION**

This impressive family home is arranged over five floors. On entering the house, there is a generous double reception room with high ceilings that have the original cornicing, ceiling roses and an open fire. There is an open plan kitchen/dining room with an Aga, and French doors leading out onto a beautiful, private South facing garden. The roof lantern gives a feeling of height in the kitchen. There is also a cloakroom on this floor.