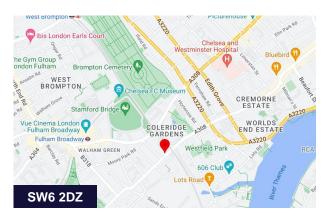

#### Location

The premises is superbly situated on a particularly sought-after stretch of King's Road, occupying an extremely convenient location by way of being central to the revered Chelsea Design Quarter as well as being within close proximity of SW3, Parsons Green, Fulham Broadway and the River Thames.

The immediate area is well supported by virtue of its low level of vacancy rates amongst commercial premises and presents a busy 'cross-roads' for Fulham residents from Moore Park, the Broadway and the locals of Parsons Green, establishing the area as an exciting, stimulating and varied commercial centre. Chelsea and Central London are moment away accessible via the District Line, or several bus routes that service the area.