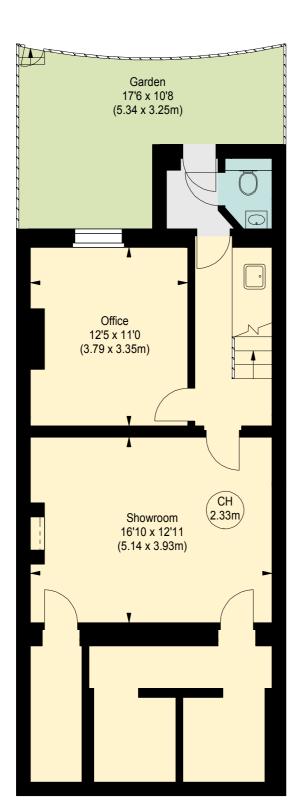

# KINGS ROAD, SW6

Approximate gross internal area 1050 sq ft / 97.54 sq m

Key: CH - Ceiling Height

## **BASEMENT**

(674 sq ft.)

## **GROUND FLOOR**

(376 sq ft.)

Although every attempt has been made to ensure accuracy, all measurements are approximate.

This floorplan is for illustrative purposes only and not to scale.

Measured in accordance with RICS Standards.