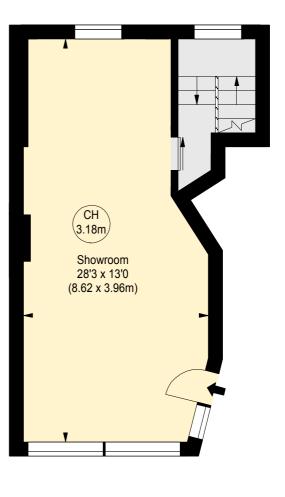

# KINGS ROAD, SW6

Approximate gross internal area 1050 sq ft / 97.54 sq m

Key: CH - Ceiling Height

## **GROUND FLOOR**

(376 sq ft.)

Although every attempt has been made to ensure accuracy, all measurements are approximate.

This floorplan is for illustrative purposes only and not to scale.

Measured in accordance with RICS Standards.