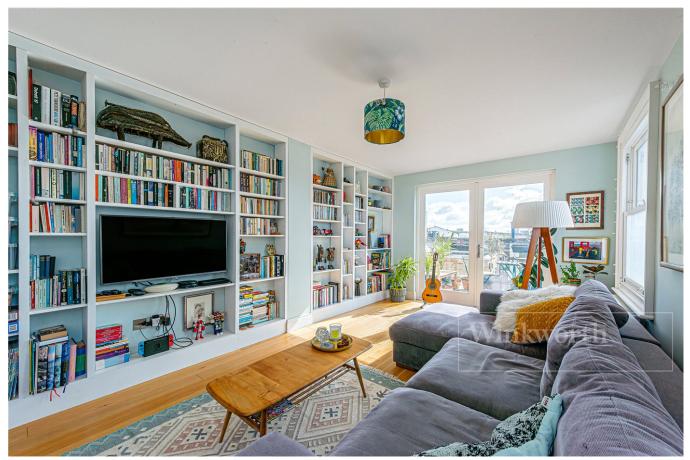

## **DESCRIPTION:**

We are pleased to offer this incredibly bright and airy flat, comprising of a 17ft long reception room with bespoke joinery, and large French doors opening up on to a private south facing roof terrace. This is wonderful entertaining space and great sun trap. The kitchen is separate and located to the front of the property. It is modern with integrated appliances and ample space for a 6-seater dining table. This makes for an additional entertaining space to the reception room – perfect for hosting with family and friends. The bathroom is a tiled three piece suite with modern fittings. Finally, the bedrooms are both doubles, with the principle bedroom on the top floor. The open staircase with skylights allows for plenty of light to flood the flat, leading you up to a landing which can be used as a dressing area or study. The