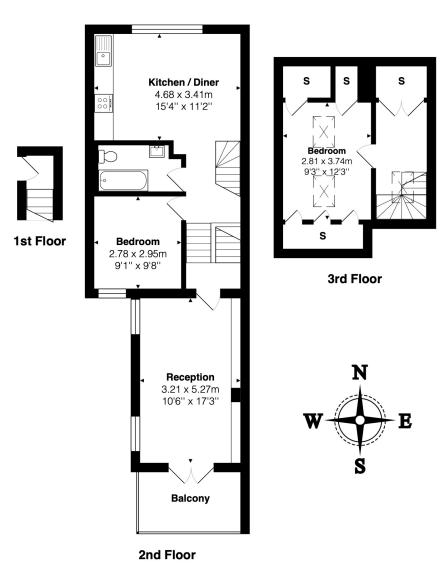

## **DESCRIPTION:**

We are pleased to offer this incredibly bright and airy flat, comprising of a 17ft long reception room with bespoke joinery, and large French doors opening up on to a private south facing roof terrace. This is wonderful entertaining space and great sun trap. The kitchen is separate and located to the front of the property. It is modern with integrated appliances and ample space for a 6-seater dining table. This makes for an additional entertaining space to the reception room – perfect for hosting with family and friends. The bathroom is a tiled three piece suite with modern fittings. Finally, the bedrooms are both doubles, with the principle bedroom on the top floor. The open staircase with skylights allows for plenty of light to flood the flat, leading you up to a landing which can be used as a dressing area or study. The

bedroom has eaves storage on both

sides, as well as large skylights.

This is a stunning flat with early viewing highly recommended.

TENURE: SHARE OF FREEHOLD

COUNCIL TAX: Westminster (Band B)

winkworth.co.uk

Winkworth

See things differently

Total Area: 81.9 m<sup>2</sup> ... 881 ft<sup>2</sup> (excluding balcony) All measurements are approximate and for display purposes only

This floorplan is for illustration purposes only and is not to scale. The position and size of doors, windows, appliances and other features are approximate.