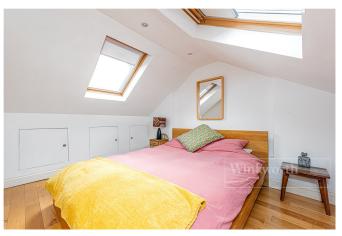

## **DESCRIPTION:**

We are pleased to offer this incredibly bright and airy flat, comprising of a 17ft long reception room with bespoke joinery, and large French doors opening up on to a private south facing roof terrace. This is wonderful entertaining space and great sun trap. The kitchen is separate and located to the front of the property. It is modern with integrated appliances and ample space for a 6-seater dining table. This makes for an additional entertaining space to the reception room – perfect for hosting with family and friends. The bathroom is a tiled three piece suite with modern fittings. Finally, the bedrooms are both doubles, with the principle bedroom on the top floor. The open staircase with skylights allows for plenty of light to flood the flat, leading you up to a landing which can be used as a dressing area or study. The

bedroom has eaves storage on both

sides, as well as large skylights.

This is a stunning flat with early viewing highly recommended.

TENURE: SHARE OF FREEHOLD

COUNCIL TAX: Westminster (Band B)

winkworth.co.uk