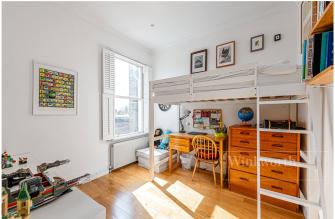

## **DESCRIPTION:**

We are pleased to offer this incredibly bright and airy flat, comprising of a 17ft long reception room with bespoke joinery, and large French doors opening up on to a private south facing roof terrace. This is wonderful entertaining space and great sun trap. The kitchen is separate and located to the front of the property. It is modern with integrated appliances and ample space for a 6-seater dining table. This makes for an additional entertaining space to the reception room – perfect for hosting with family and friends. The bathroom is a tiled three piece suite with modern fittings. Finally, the bedrooms are both doubles, with the principle bedroom on the top floor. The open staircase with skylights allows for plenty of light to flood the flat, leading you up to a landing which can be used as a dressing area or study. The