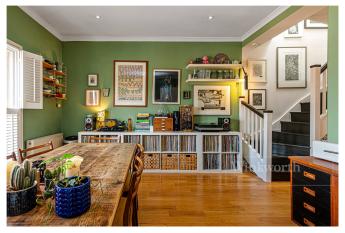

## **DESCRIPTION:**

We are pleased to offer this incredibly bright and airy flat, comprising of a 17ft long reception room with bespoke joinery, and large French doors opening up on to a private south facing roof terrace. This is wonderful entertaining space and great sun trap. The kitchen is separate and located to the front of the property. It is modern with integrated appliances and ample space for a 6-seater dining table. This makes for an additional entertaining space to the reception room – perfect for hosting with family and friends. The bathroom is a tiled three piece suite with modern fittings. Finally, the bedrooms are both doubles, with the principle bedroom on the top floor. The open staircase with skylights allows for plenty of light to flood the flat, leading you up to a landing which can be used as a dressing area or study. The