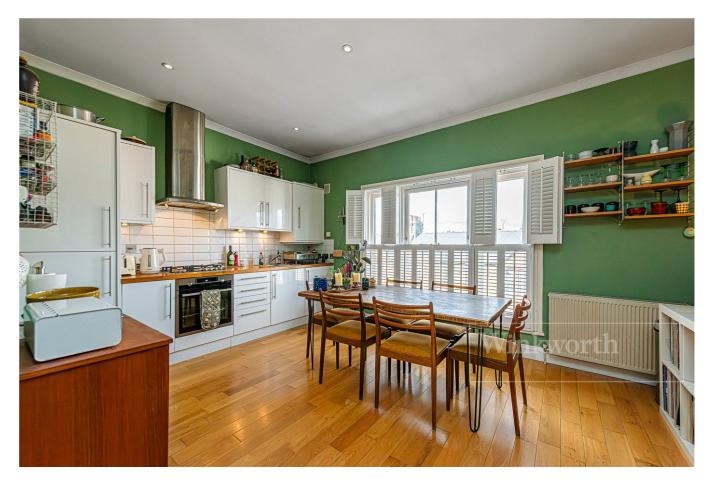

## **DESCRIPTION:**

We are pleased to offer this incredibly bright and airy flat, comprising of a 17ft long reception room with bespoke joinery, and large French doors opening up on to a private south facing roof terrace. This is wonderful entertaining space and great sun trap. The kitchen is separate and located to the front of the property. It is modern with integrated appliances and ample space for a 6-seater dining table. This makes for an additional entertaining space to the reception room – perfect for hosting with family and friends. The bathroom is a tiled three piece suite with modern fittings. Finally, the bedrooms are both doubles, with the principle bedroom on the top floor. The open staircase with skylights allows for plenty of light to flood the flat, leading you up to a landing which can be used as a dressing area or study. The