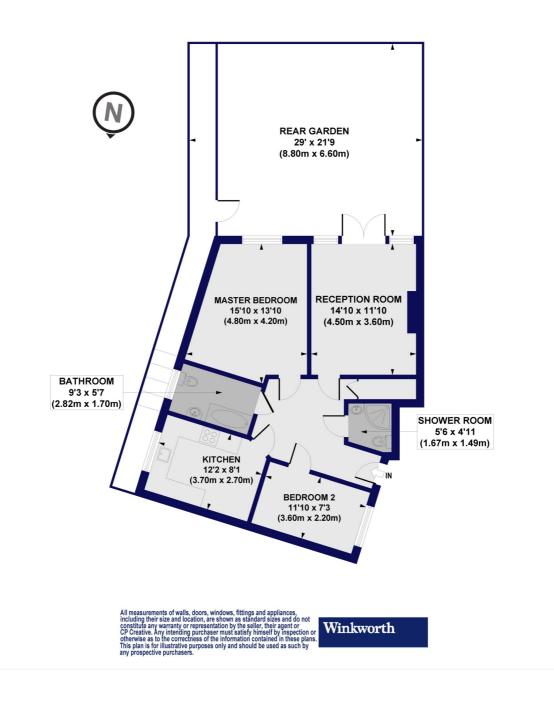

#### Dollis Court, Crescent Road, N3 Approx. Gross Internal Floor Area 788 sq. ft / 73.22 sq. m