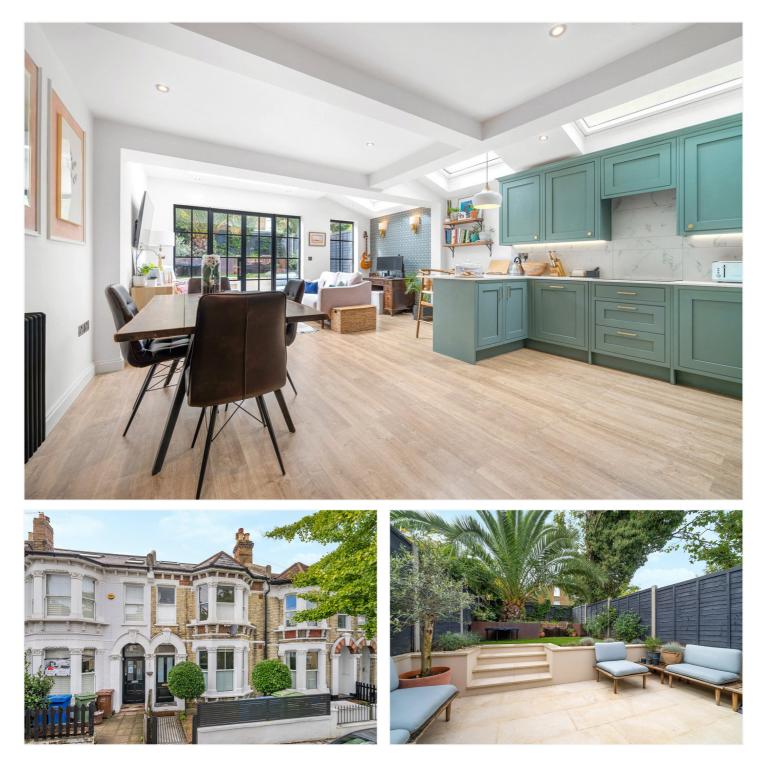

#### **DESCRIPTION:**

This stunning home is offered to the market in fantastic condition. Comprising two double bedrooms, one boasting built in wardrobes, bespoke joinery, plantation shutters and sash windows and the principal bedroom boasting high ceilings and finished to in impeccable standard. The bathroom has been finished to a stylish standard, comprising a large walk-in shower and heated towel rail. The main selling point to this beautiful property is the impressive open-plan kitchen/reception/diner to rear. Boasting a bespoke kitchen, wood effect flooring, Crittall windows and lots of natural light. The garden is accessed via Crittall French doors, leading out to a spacious South/ West facing garden, the garden has been landscaped to provide a stylish patio, raised (artificial grass) area with patio to rear. The location offers easy access to Lordship lane (0.3m), Bellenden Road (0.2m) for an array of impressive independent shops, bars and restaurants. Transport links are provided via East Dulwich station (0.4m) for direct links to London Bridge, Peckham Rye station (0.6m) for the overground connections or Denmark Hill (1m) also offering Overground connections. The property is sat within a highly sought after location for local nurseries, primary and secondary school catchments.

#### AT A GLANCE

- Two Double Bedroom
- Ground Floor Garden Flat
- Large Reception
- Open Plan Kitchen/Reception
- Modern Bathroom
- South West Facing Garden
- Cellar & Courtyard
- Share Of Freehold
- School Catchment Area