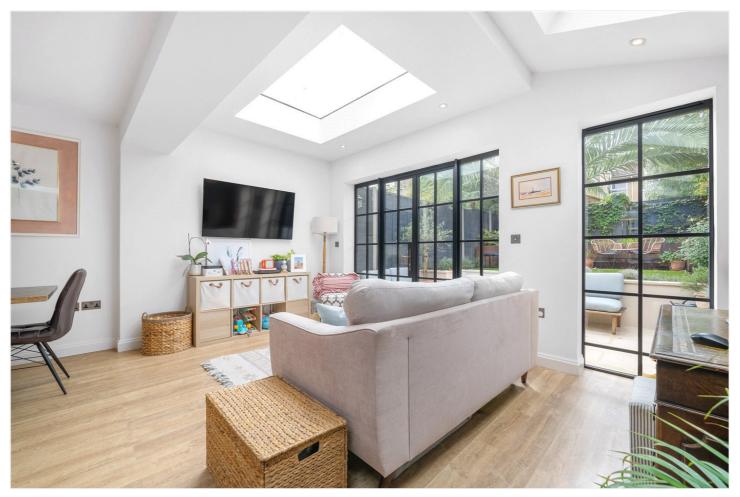

#### **DESCRIPTION:**

This stunning home is offered to the market in fantastic condition. Comprising two double bedrooms, one boasting built in wardrobes, bespoke joinery, plantation shutters and sash windows and the principal bedroom boasting high ceilings and finished to in impeccable standard. The bathroom has been finished to a stylish standard, comprising a large walk-in shower and heated towel rail. The main selling point to this beautiful property is the impressive open-plan kitchen/reception/diner to rear. Boasting a bespoke kitchen, wood effect flooring, Crittall windows and lots of natural light. The garden is accessed via Crittall French doors, leading out to a spacious South/ West facing garden, the garden has been landscaped to provide a stylish patio, raised (artificial grass) area with patio to rear. The location offers easy access to Lordship lane (0.3m), Bellenden Road (0.2m) for an array of impressive independent shops, bars and restaurants. Transport links are provided via East Dulwich station (0.4m) for direct links to London Bridge, Peckham Rye station (0.6m) for the overground connections or Denmark Hill (1m) also offering Overground connections. The property is sat within a highly sought after location for local nurseries, primary and secondary school catchments.

#### AT A GLANCE

- Two Double Bedroom
- Ground Floor Garden Flat
- Large Reception
- Open Plan Kitchen/Reception
- Modern Bathroom
- South West Facing Garden
- Cellar & Courtyard
- Share Of Freehold
- School Catchment Area