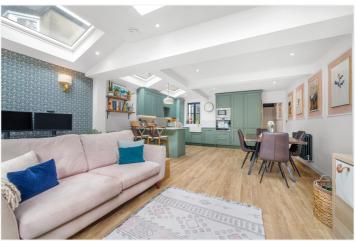

#### **DESCRIPTION:**

This stunning home is offered to the market in fantastic condition. Comprising two double bedrooms, one boasting built in wardrobes, bespoke joinery, plantation shutters and sash windows and the principal bedroom boasting high ceilings and finished to in impeccable standard. The bathroom has been finished to a stylish standard, comprising a large walk-in shower and heated towel rail. The main selling point to this beautiful property is the impressive open-plan kitchen/reception/diner to rear. Boasting a bespoke kitchen, wood effect flooring, Crittall windows and lots of natural light. The garden is accessed via Crittall French doors, leading out to a spacious South/ West facing garden, the garden has been landscaped to provide a stylish patio, raised (artificial grass) area with patio to rear. The location offers easy access to Lordship lane (0.3m), Bellenden Road (0.2m) for an array of impressive independent shops, bars and restaurants. Transport links are provided via East Dulwich station (0.4m) for direct links to London Bridge, Peckham Rye station (0.6m) for the overground connections or Denmark Hill (1m) also offering Overground connections. The property is sat within a highly sought after location for local nurseries, primary and secondary school catchments.

#### AT A GLANCE

- Two Double Bedroom
- Ground Floor Garden Flat
- Large Reception
- Open Plan Kitchen/Reception
- Modern Bathroom
- South West Facing Garden
- Cellar & Courtyard
- Share Of Freehold
- School Catchment Area