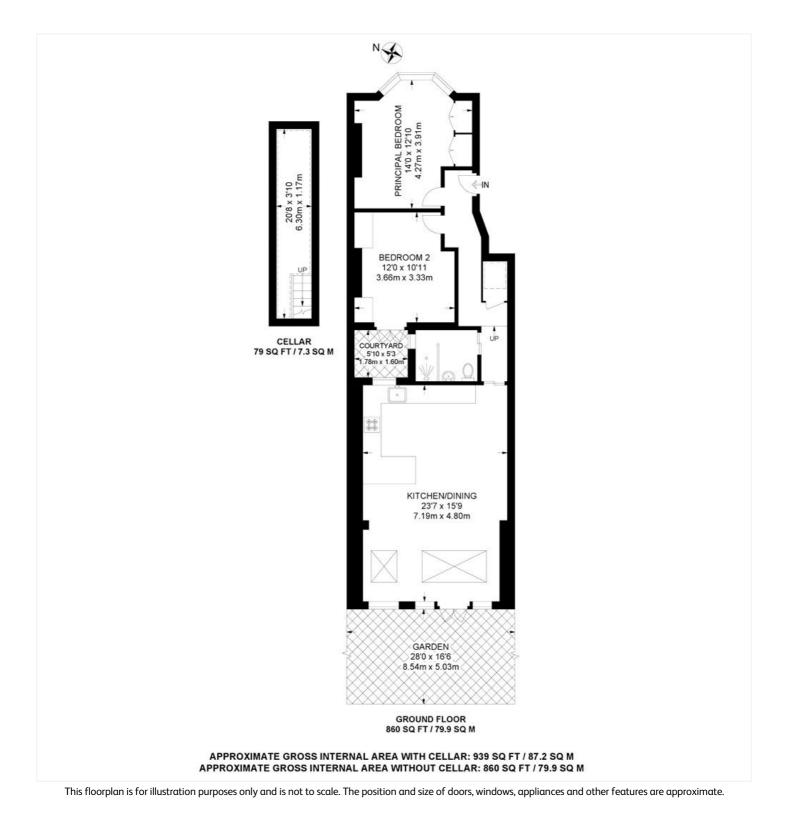

#### **DESCRIPTION:**

This stunning home is offered to the market in fantastic condition. Comprising two double bedrooms, one boasting built in wardrobes, bespoke joinery, plantation shutters and sash windows and the principal bedroom boasting high ceilings and finished to in impeccable standard. The bathroom has been finished to a stylish standard, comprising a large walk-in shower and heated towel rail. The main selling point to this beautiful property is the impressive open-plan kitchen/reception/diner to rear. Boasting a bespoke kitchen, wood effect flooring, Crittall windows and lots of natural light. The garden is accessed via Crittall French doors, leading out to a spacious South/ West facing garden, the garden has been landscaped to provide a stylish patio, raised (artificial grass) area with patio to rear. The location offers easy access to Lordship lane (0.3m), Bellenden Road (0.2m) for an array of impressive independent shops, bars and restaurants. Transport links are provided via East Dulwich station (0.4m) for direct links to London Bridge, Peckham Rye station (0.6m) for the overground connections or Denmark Hill (1m) also offering Overground connections. The property is sat within a highly sought after location for local nurseries, primary and secondary school catchments.

#### AT A GLANCE

- Two Double Bedroom
- Ground Floor Garden Flat
- Large Reception
- Open Plan Kitchen/Reception
- Modern Bathroom
- South West Facing Garden
- Cellar & Courtyard
- Share Of Freehold
- School Catchment Area