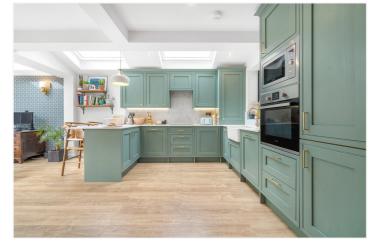

#### **DESCRIPTION:**

This stunning home is offered to the market in fantastic condition. Comprising two double bedrooms, one boasting built in wardrobes, bespoke joinery, plantation shutters and sash windows and the principal bedroom boasting high ceilings and finished to in impeccable standard. The bathroom has been finished to a stylish standard, comprising a large walk-in shower and heated towel rail. The main selling point to this beautiful property is the impressive open-plan kitchen/reception/diner to rear. Boasting a bespoke kitchen, wood effect flooring, Crittall windows and lots of natural light. The garden is accessed via Crittall French doors, leading out to a spacious South/ West facing garden, the garden has been landscaped to provide a stylish patio, raised (artificial grass) area with patio to rear. The location offers easy access to Lordship lane (0.3m), Bellenden Road (0.2m) for an array of impressive independent shops, bars and restaurants. Transport links are provided via East Dulwich station (0.4m) for direct links to London Bridge, Peckham Rye station (0.6m) for the overground connections or Denmark Hill (1m) also offering Overground connections. The property is sat within a highly sought after location for local nurseries, primary and secondary school catchments.

#### AT A GLANCE

- Two Double Bedroom
- Ground Floor Garden Flat
- Large Reception
- Open Plan Kitchen/Reception
- Modern Bathroom
- South West Facing Garden
- Cellar & Courtyard
- Share Of Freehold
- School Catchment Area