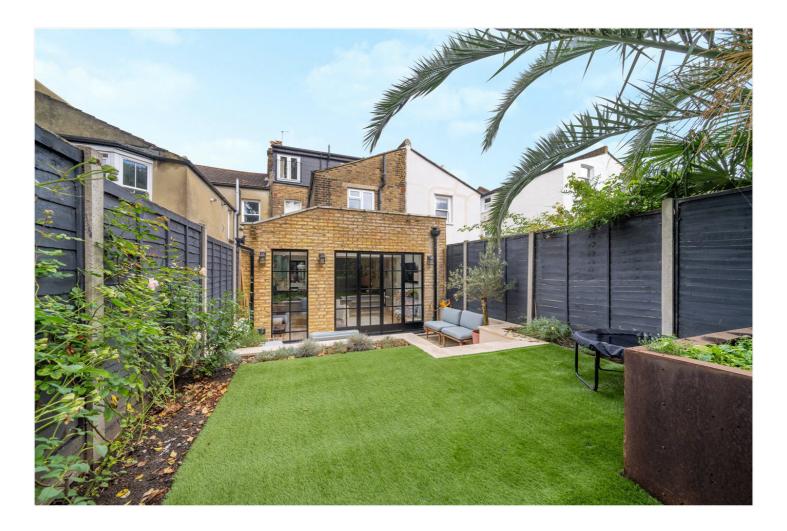

#### **DESCRIPTION:**

This stunning home is offered to the market in fantastic condition. Comprising two double bedrooms, one boasting built in wardrobes, bespoke joinery, plantation shutters and sash windows and the principal bedroom boasting high ceilings and finished to in impeccable standard. The bathroom has been finished to a stylish standard, comprising a large walk-in shower and heated towel rail. The main selling point to this beautiful property is the impressive open-plan kitchen/reception/diner to rear. Boasting a bespoke kitchen, wood effect flooring, Crittall windows and lots of natural light. The garden is accessed via Crittall French doors, leading out to a spacious South/ West facing garden, the garden has been landscaped to provide a stylish patio, raised (artificial grass) area with patio to rear. The location offers easy access to Lordship lane (0.3m), Bellenden Road (0.2m) for an array of impressive independent shops, bars and restaurants. Transport links are provided via East Dulwich station (0.4m) for direct links to London Bridge, Peckham Rye station (0.6m) for the overground connections or Denmark Hill (1m) also offering Overground connections. The property is sat within a highly sought after location for local nurseries, primary and secondary school catchments.

#### AT A GLANCE

- Two Double Bedroom
- Ground Floor Garden Flat
- Large Reception
- Open Plan Kitchen/Reception
- Modern Bathroom
- South West Facing Garden
- Cellar & Courtyard
- Share Of Freehold
- School Catchment Area