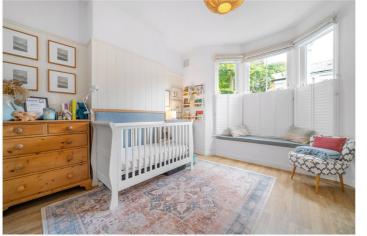

#### **DESCRIPTION:**

This stunning home is offered to the market in fantastic condition. Comprising two double bedrooms, one boasting built in wardrobes, bespoke joinery, plantation shutters and sash windows and the principal bedroom boasting high ceilings and finished to in impeccable standard. The bathroom has been finished to a stylish standard, comprising a large walk-in shower and heated towel rail. The main selling point to this beautiful property is the impressive open-plan kitchen/reception/diner to rear. Boasting a bespoke kitchen, wood effect flooring, Crittall windows and lots of natural light. The garden is accessed via Crittall French doors, leading out to a spacious South/ West facing garden, the garden has been landscaped to provide a stylish patio, raised (artificial grass) area with patio to rear. The location offers easy access to Lordship lane (0.3m), Bellenden Road (0.2m) for an array of impressive independent shops, bars and restaurants. Transport links are provided via East Dulwich station (0.4m) for direct links to London Bridge, Peckham Rye station (0.6m) for the overground connections or Denmark Hill (1m) also offering Overground connections. The property is sat within a highly sought after location for local nurseries, primary and secondary school catchments.

#### AT A GLANCE

- Two Double Bedroom
- Ground Floor Garden Flat
- Large Reception
- Open Plan Kitchen/Reception
- Modern Bathroom
- South West Facing Garden
- Cellar & Courtyard
- Share Of Freehold
- School Catchment Area