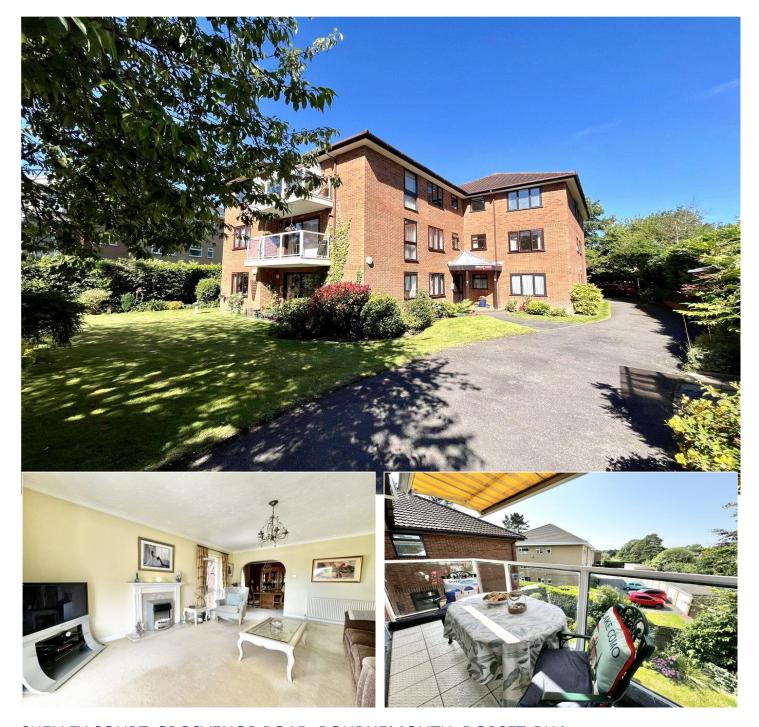

# SHELLEY COURT, GROSVENOR ROAD, BOURNEMOUTH, DORSET, BH4

## £325,000 SHARE OF FREEHOLD

An immaculately presented and very bright and spacious two-bedroom top floor apartment which is situated in the popular Grosvenor road. Westbourne is a short level walk away whilst the beach is also very nearby. The property views brilliantly with modern accommodation throughout with superb tree views.

Top floor | Two double bedrooms | Two modern bathrooms | Large lounge | Separate dining room | Fully fitted kitchen | Sunny balcony | Garage

Westbourne | 01202 767633 |

### **DESCRIPTION**

The property situated on the second floor which is accessed via flight of stairs through well presented communal hallways. A private front door leads into the entrance hall which houses a storage cupboard, the airing cupboard and doors to principal rooms.

There is an incredibly bright lounge which benefits from dual aspect windows and sliding patio doors which lead out onto the very sunny balcony. From the lounge there is access into the spacious dining room where there is ample room for large table. The kitchen is fitted with a range of base and level work units which incorporate oven along with space and plumbing for a tall standing fridge freezer, a washing machine and dishwasher. There is also a wall mounted boiler.

There are two generous double bedrooms both with fitted wardrobes and space for further freestanding furniture. The master bedroom has the added benefit of a contemporary ensuite shower room with suite comprising of a WC, pedestal hand basin and shower. The family bathroom is fully tiled and comprises of a modern suite, to include WC, pedestal hand wash basin and panel bath with shower over.