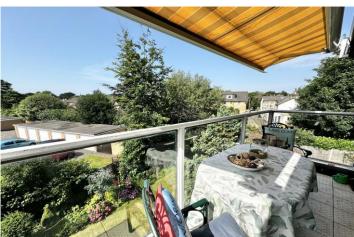

There is an incredibly bright lounge which benefits from dual aspect windows and sliding patio doors which lead out onto the very sunny balcony. From the lounge there is access into the spacious dining room where there is ample room for large table. The kitchen is fitted with a range of base and level work units which incorporate oven along with space and plumbing for a tall standing fridge freezer, a washing machine and dishwasher. There is also a wall mounted boiler.