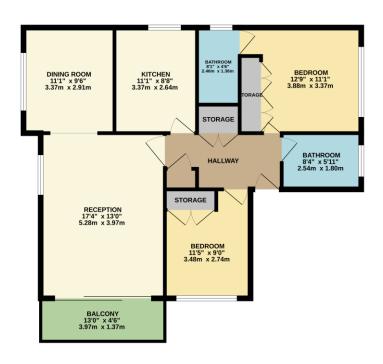

A garage is conveyed with the property.

TOTAL FLOOR AREA: \$42 sq. ft. (782 sq. ft.) approx.

Whist every stimegh has been made to ensure the accuracy of the flooright consistend here, measurement of doors, windows, rooms and any other terms are approximate and no responsibility is taken for any emission or mini-statement. This glain is for this/caster propose only and advanted the saded as can't by any prospective purchaser. The services, systems and appliances shown have not been tested and no guarant as to the contractive contractive purchaser. The services, systems and appliances shown have not been tested and no guarant as to the properties of the contractive years be given.