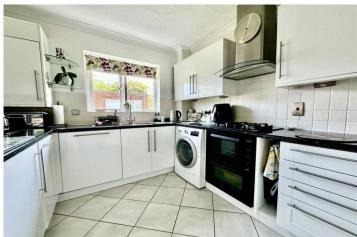

There is an incredibly bright lounge which benefits from dual aspect windows and sliding patio doors which lead out onto the very sunny balcony. From the lounge there is access into the spacious dining room where there is ample room for large table. The kitchen is fitted with a range of base and level work units which incorporate oven along with space and plumbing for a tall standing fridge freezer, a washing machine and dishwasher. There is also a wall mounted boiler.