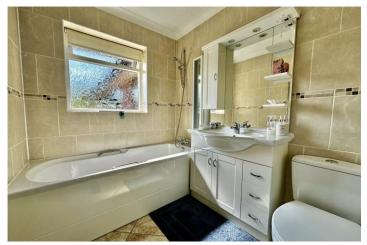

There are two generous double bedrooms both with fitted wardrobes and space for further freestanding furniture. The master bedroom has the added benefit of a contemporary ensuite shower room with suite comprising of a WC, pedestal hand basin and shower. The family bathroom is fully tiled and comprises of a modern suite, to include WC, pedestal hand wash basin and panel bath with shower over.