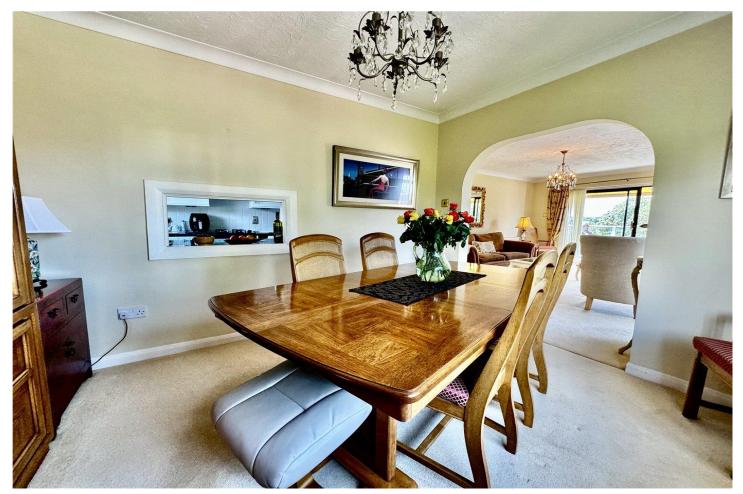

There is an incredibly bright lounge which benefits from dual aspect windows and sliding patio doors which lead out onto the very sunny balcony. From the lounge there is access into the spacious dining room where there is ample room for large table. The kitchen is fitted with a range of base and level work units which incorporate oven along with space and plumbing for a tall standing fridge freezer, a washing machine and dishwasher. There is also a wall mounted boiler.