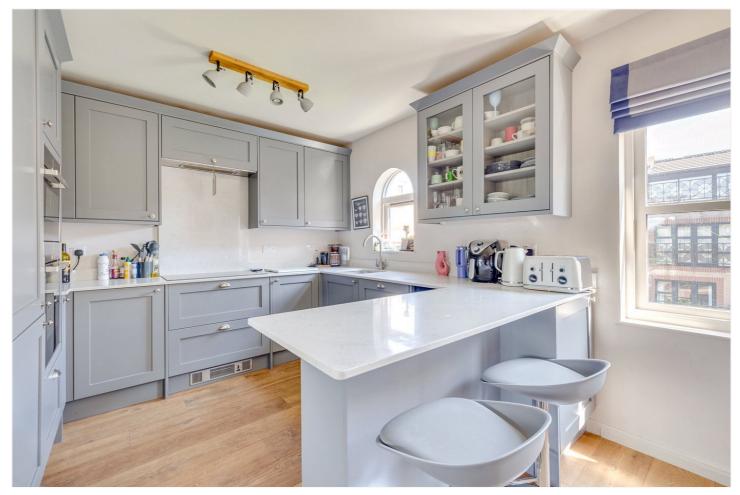

The renovated, sleek kitchen is located on the second floor and includes a useful breakfast bar and space for dining. There are two generous sized bedrooms, all with storage, and served by three modern bathrooms. One of the bedrooms has access out to a balcony.