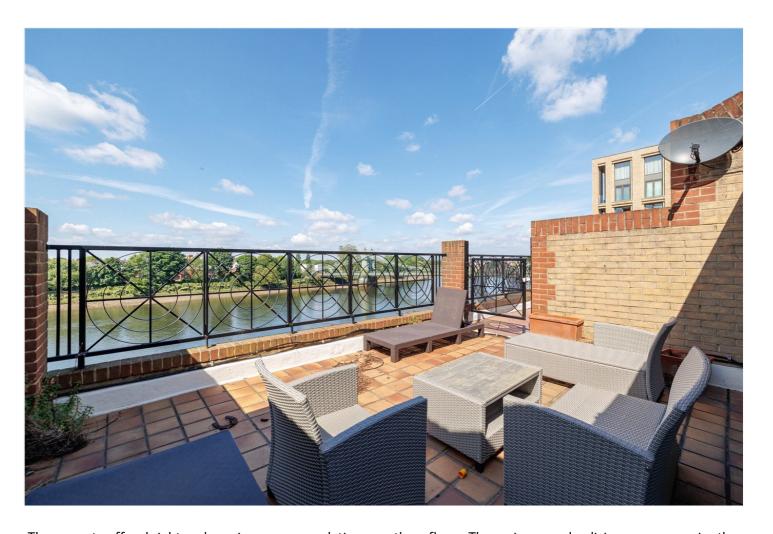

for every step...

The property offers bright and spacious accommodation over three floors. The main open plan living space occupies the entire of the third floor with doors leading out onto a spacious roof terrace offering River views. Wooden floors run underfoot, and an abundance of natural light fills the room through the southerly facing sliding doors, which run the full length of the one wall. There is a great feeling of space, and the room could offer a variety of configurations. The desirable indoor-outdoor living can be created. The south-west facing roof terrace provides the perfect space for entertaining and all fresco dining.