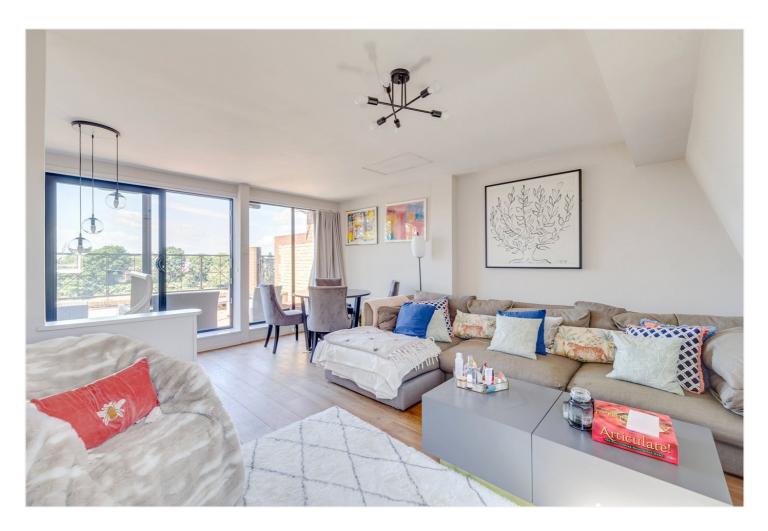

for every step...

The property offers bright and spacious accommodation over three floors. The main open plan living space occupies the entire of the third floor with doors leading out onto a spacious roof terrace offering River views. Wooden floors run underfoot, and an abundance of natural light fills the room through the southerly facing sliding doors, which run the full length of the one wall. There is a great feeling of space, and the room could offer a variety of configurations. The desirable indoor-outdoor living can be created. The south-west facing roof terrace provides the perfect space for entertaining and all fresco dining.