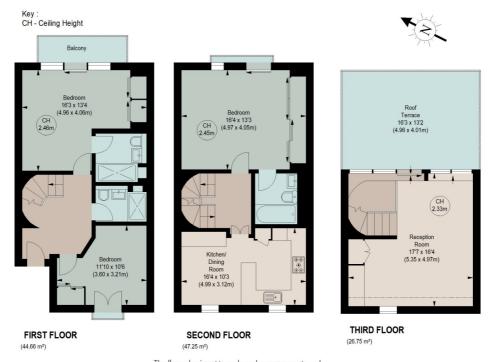

## CHANCELLERS WHARF, W6

Approximate gross internal area 1277 sq ft / 118.63 sq m

The floor plan is not to scale and measurements and areas shown are approximate and therefore should be used for illustrative purposes only. The plan has been prepared in accordance with the RICS code of Measuring Practice and whilst we have confidence in the information produced, it must not be relied on.

If there is any aspect of particular importance, you should carry out or commission your own inspection of the property.

This floorplan is for illustration purposes only and is not to scale. The position and size of doors, windows, appliances and other features are approximate.