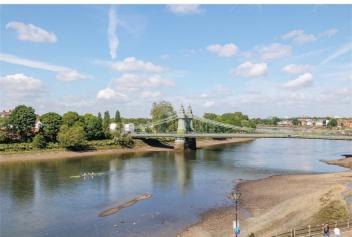

Positioned on the Hammersmith riverside, Chancellor's Wharf is ideally situated to capitalise on a range of popular shops, bars and eateries. An excellent location to enjoy tranquil walks along the river to Bishops Park or Hammersmith Bridge, as well as being next to Riverside Studios and the famous River Café.

Hammersmith underground station offers regular services into Central London via the Piccadilly, District, Circle and Hammersmith and City Lines (approximately 0.5 miles away). Local bus routes are on Fulham Palace Road and give you access to Putney and Hammersmith. It is also well placed for the M4 and Heathrow airport.