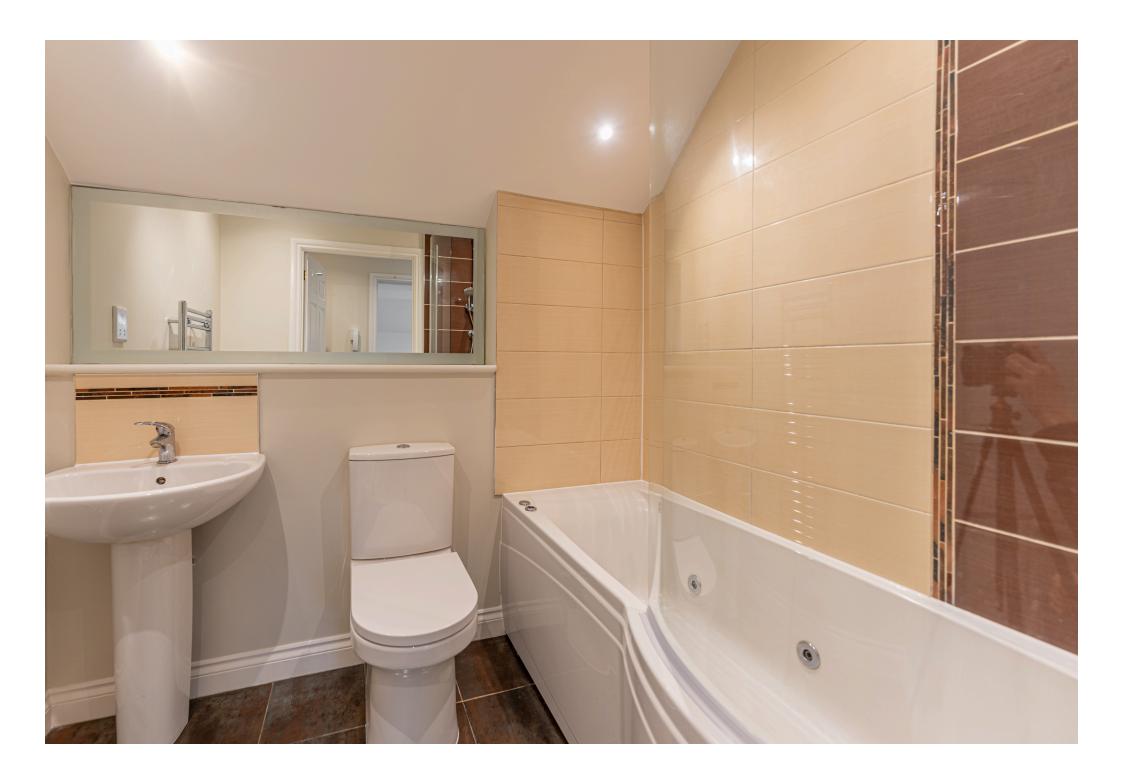

The large double bedroom is flooded with natural light from the windows and offer views across Warwick. The central hallway provides access to a generous family bathroom and useful storage cupboard, and benefits from an internal entry phone system. The property is serviced by electric heating.