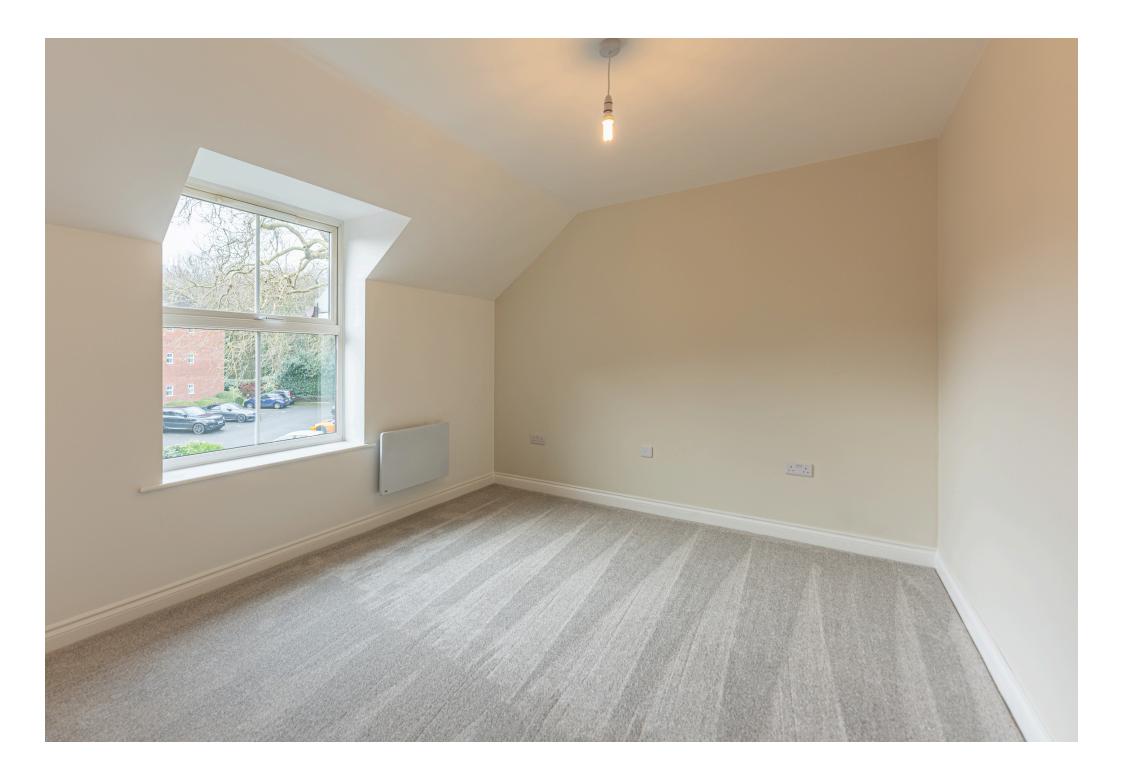

The large double bedroom is flooded with natural light from the windows and offer views across Warwick. The central hallway provides access to a generous family bathroom and useful storage cupboard, and benefits from an internal entry phone system. The property is serviced by electric heating.