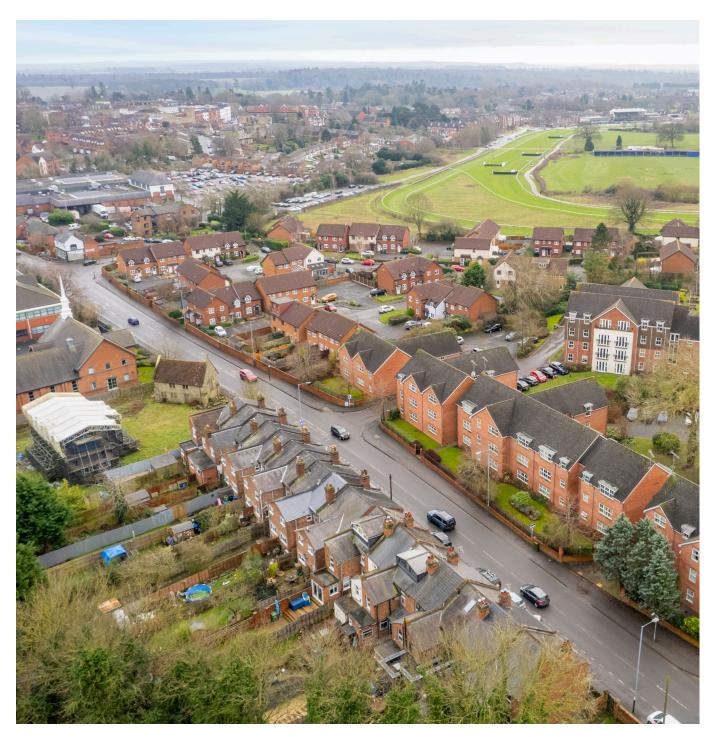

## About this Area

Romani Close is perfectly situated in the historic heart of Warwick, a short walk from the shops and restaurants on Jury Street.

Warwick Parkway Train Station is a 15 minute walk and provides a direct service to London Marylebone (1 hour 25 minutes) and Birmingham (24 minutes).

The M40 is accessed via multiple junctions with easy access to London and the midlands. Birmingham International Airport is a 34 minute drive.