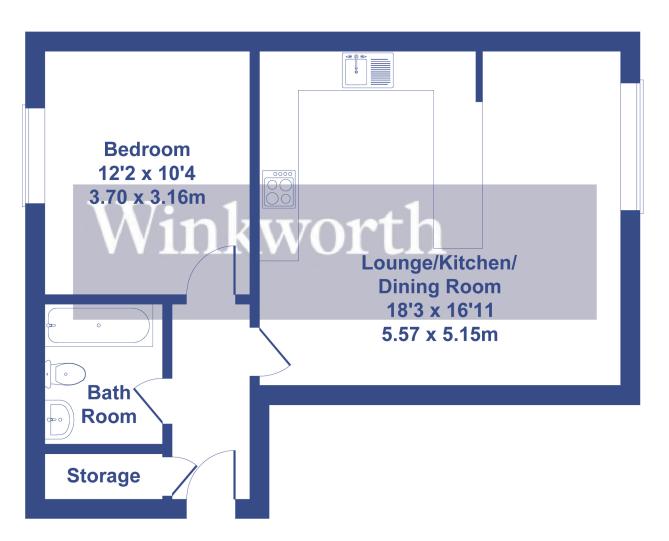

This stunning apartment has been tastefully renovated by the current owners, and offers living accommodation extending to approximately 550 sq ft.

Material Information:

Council Tax: Band B

Local Authority: Warwick District Council

## The Finer Details

Situated a short walk from the historic town centre of Warwick (0.9 miles), this one bedroom, second floor apartment, which has been recently renovated by the current owners, is located in a sought after private development offers modern, open plan living extending to approximately 540 sq ft.

Benefitting from a enviable second floor position overlooking the beautifully maintained communal gardens and parking, the apartment is accessed through a well maintained communal entrance hall.

Upon entering the property, a spacious entrance hall opens onto a large open plan, fully carpeted, living and dining area, with a modern and functional kitchen and breakfast bar.

The large double bedroom is flooded with natural light from the windows and offer views across Warwick. The central hallway provides access to a generous family bathroom and useful storage cupboard, and benefits from an internal entry phone system. The property is serviced by electric heating.

Externally, the development is beautifully maintained with communal gardens consisting a mixture of lawn and shrubbery. The apartment has an allocated parking space.

## 31 Romani Close

Approximate Gross Internal Area 549 sq ft - 51 sq m

Not to Scale. Produced by The Plan Portal 2025 For Illustrative Purposes Only.