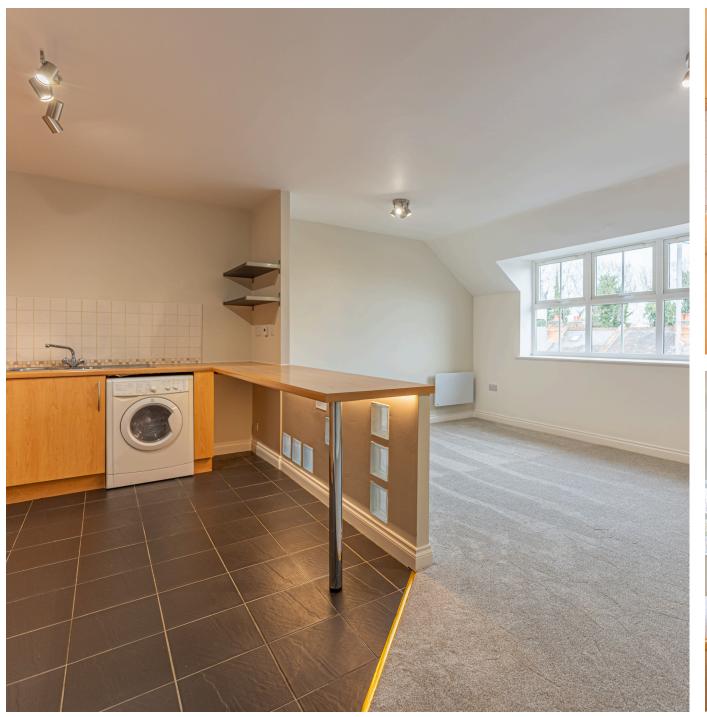

Benefitting from a enviable second floor position overlooking the beautifully maintained communal gardens and parking, the apartment is accessed through a well maintained communal entrance hall.

Upon entering the property, a spacious entrance hall opens onto a large open plan, fully carpeted, living and dining area, with a modern and functional kitchen and breakfast bar.

The large double bedroom is flooded with natural light from the windows and offer views across Warwick. The central hallway provides access to a generous family bathroom and useful storage cupboard, and benefits from an internal entry phone system. The property is serviced by electric heating.