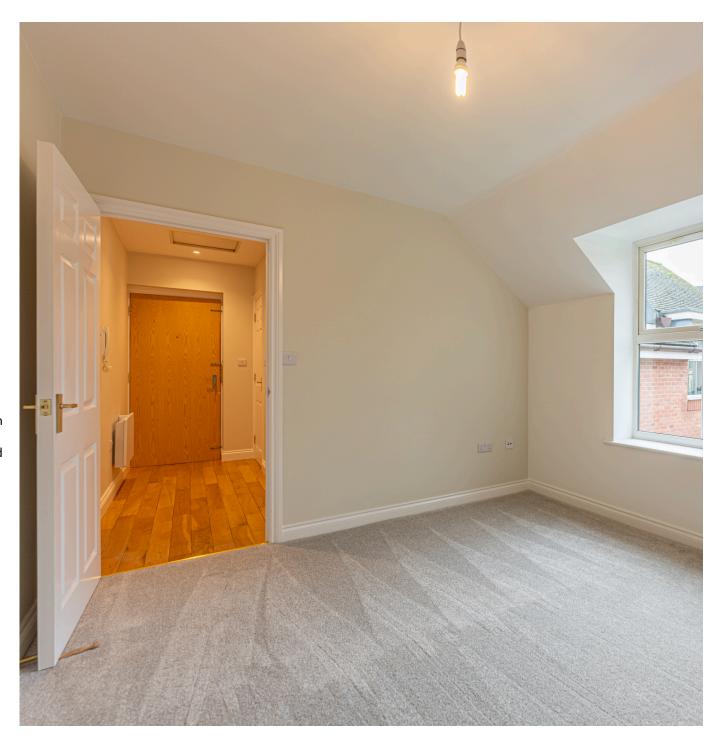

Benefitting from a enviable second floor position overlooking the beautifully maintained communal gardens and parking, the apartment is accessed through a well maintained communal entrance hall.

Upon entering the property, a spacious entrance hall opens onto a large open plan, fully carpeted, living and dining area, with a modern and functional kitchen and breakfast bar.

The large double bedroom is flooded with natural light from the windows and offer views across Warwick. The central hallway provides access to a generous family bathroom and useful storage cupboard, and benefits from an internal entry phone system. The property is serviced by electric heating.