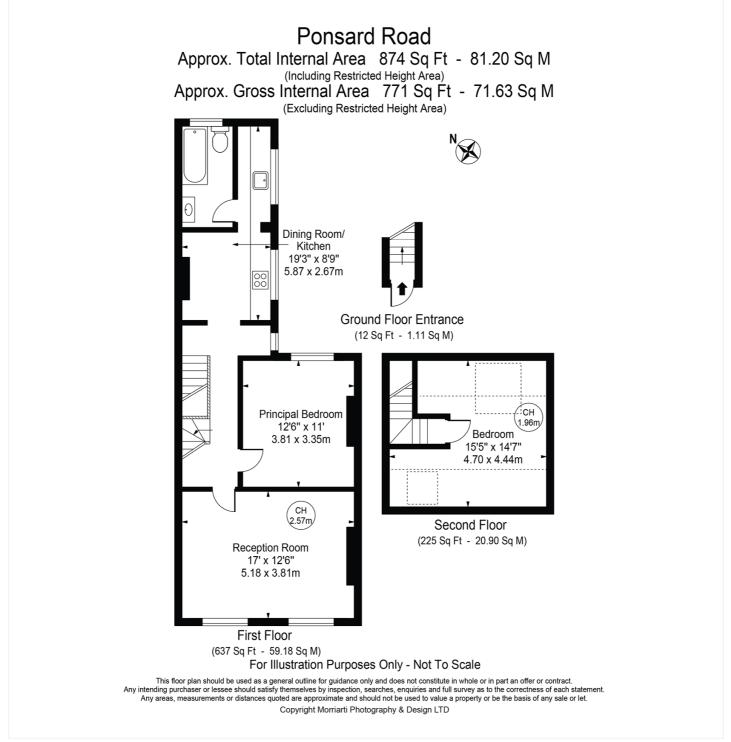

#### **DESCRIPTION:**

Spacious first floor split level apartment comprising of two large double bedrooms, stylish bathroom, fabulous eat-in kitchen and bright reception room with the original floorboards. The property offers an abundance of natural light.

#### AT A GLANCE

- Two Double Bedrooms
- First and second Floors
- Spacious Eat-in Kitchen
- Fabulous Stylish Bathroom
- Great Ceiling Height
- South-Facing Reception Room
- Period Conversion
- EPC Rating E

This floorplan is for illustration purposes only and is not to scale. The position and size of doors, windows, appliances and other features are approximate.

Tenure: Share of Freehold Service Charge: Ad Hoc Ground Rent: Peppercorn