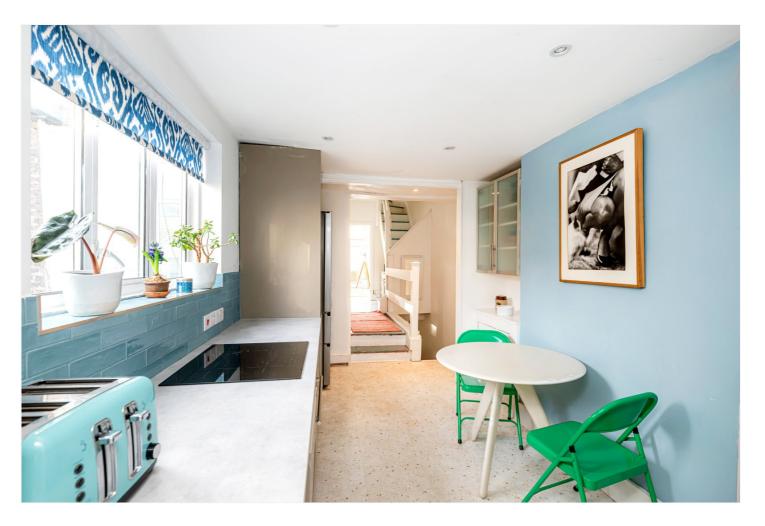

#### **DESCRIPTION:**

Spacious first floor split level apartment comprising of two large double bedrooms, stylish bathroom, fabulous eat-in kitchen and bright reception room with the original floorboards. The property offers an abundance of natural light.

#### AT A GLANCE

- Two Double Bedrooms
- First and second Floors
- Spacious Eat-in Kitchen
- Fabulous Stylish Bathroom
- Great Ceiling Height
- South-Facing Reception Room
- Period Conversion
- EPC Rating E