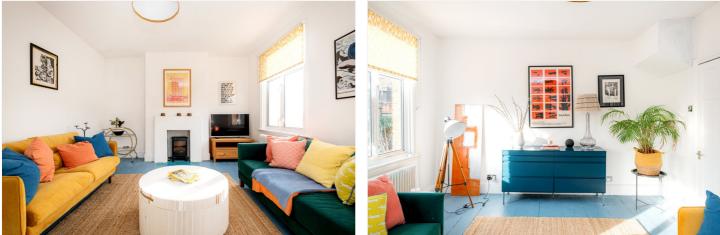

#### **DESCRIPTION:**

Spacious first floor split level apartment comprising of two large double bedrooms, stylish bathroom, fabulous eat-in kitchen and bright reception room with the original floorboards. The property offers an abundance of natural light.

#### AT A GLANCE

- Two Double Bedrooms
- First and second Floors
- Spacious Eat-in Kitchen
- Fabulous Stylish Bathroom
- Great Ceiling Height
- South-Facing Reception Room
- Period Conversion
- EPC Rating E