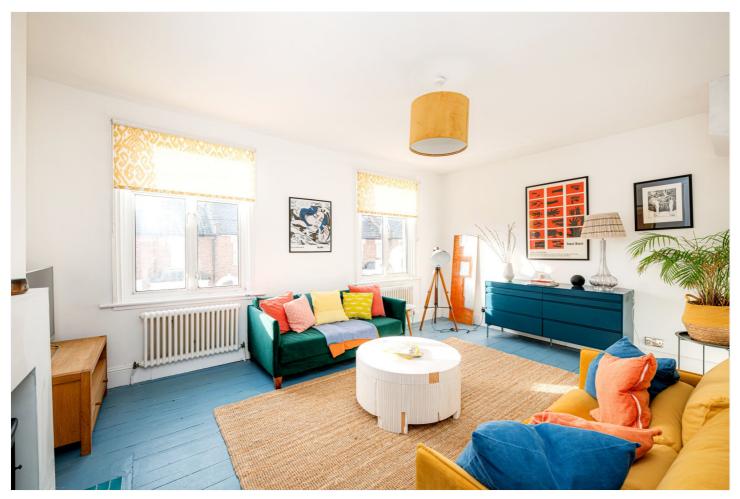

#### **DESCRIPTION:**

Spacious first floor split level apartment comprising of two large double bedrooms, stylish bathroom, fabulous eat-in kitchen and bright reception room with the original floorboards. The property offers an abundance of natural light.

#### AT A GLANCE

- Two Double Bedrooms
- First and second Floors
- Spacious Eat-in Kitchen
- Fabulous Stylish Bathroom
- Great Ceiling Height
- South-Facing Reception Room
- Period Conversion
- EPC Rating E