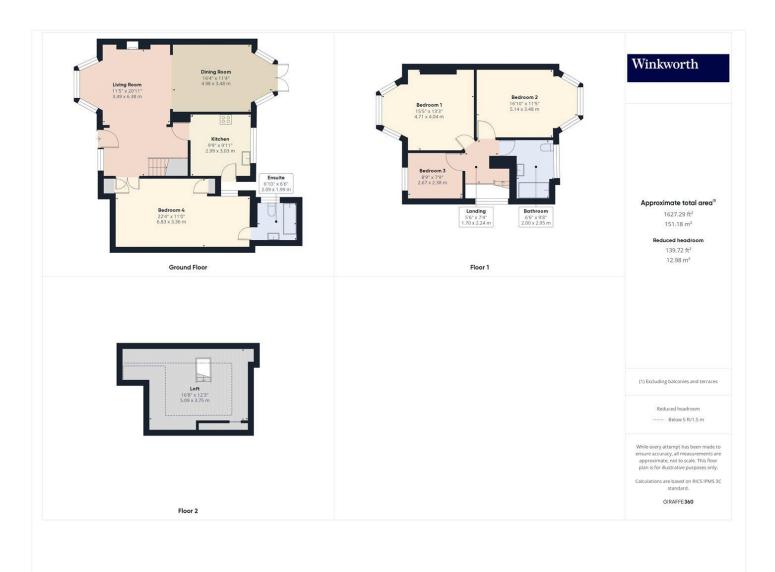

## EXTENSIVE FOUR BEDROOM FAMILY RESIDENCE IN BARN HILL

Kingsbury | 020 8204 0000 | kingsbury@winkworth.co.uk

This charming detached home boasts an abundance of living space, perfectly blending modern comforts with flexibility. The ground floor features a generous reception room adjoining with a formal dining area, a contemporary kitchen, a thoughtfully designed garage conversion which has created a sizeable bedroom complete with en suite. Serving the first floor, you'll find two generous double bedrooms, a versatile third bedroom/ study and a modern family bathroom. The loft has been converted, providing a well-appointed extra room ideal for ample accessible storage, or flexible living space. Externally, the property benefits from a well-sized garden, ideal for outdoor entertaining or relaxation, and off-street parking for added convenience. With its adaptable layout and modern touches, this home is ready to accommodate a variety of lifestyles while offering the opportunity for further personalization. Situated in one of the area's most sought-after locations, this home is close to highly acclaimed schools, the vast amenities of Wembley, the beautiful Fryent Country Park, and excellent transport links, making it an ideal choice for all ages. An internal viewing is a must.

Winkworth

This floorplan is for illustration purposes only and is not to scale. The position and size of doors, windows, appliances and other features are approximate.

Kingsbury | 020 8204 0000 | kingsbury@winkworth.co.uk