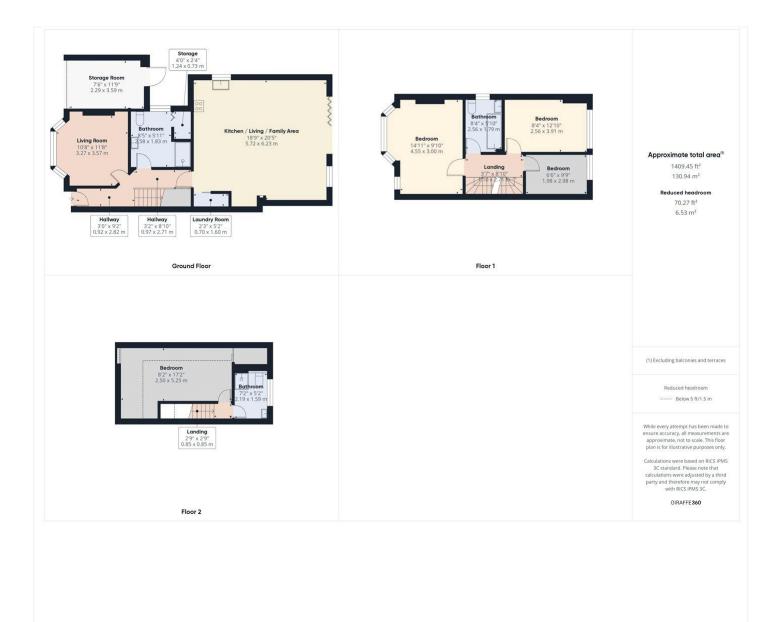

This floorplan is for illustration purposes only and is not to scale. The position and size of doors, windows, appliances and other features are approximate.

Tenure: Freehold

Council Tax Band: D

Where no figures are shown, we have been unable to ascertain the information. All figures that are shown were correct at the time of printing.