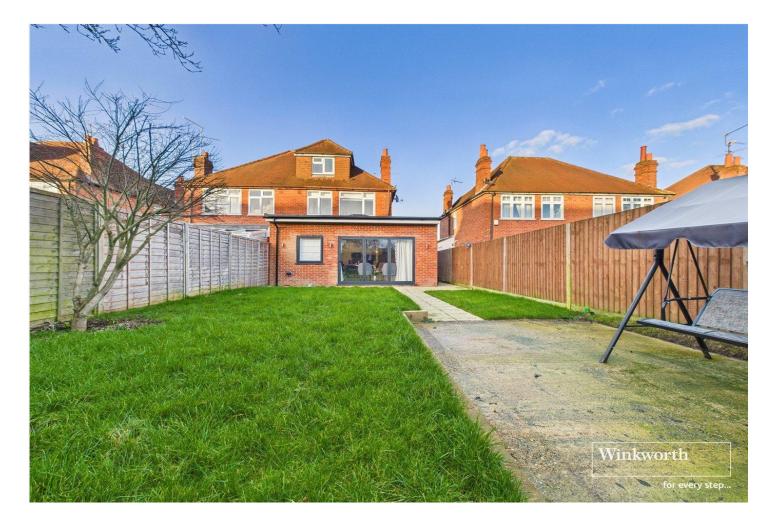

#### **DESCRIPTION:**

Introducing an charming period semi-detached property showcasing an array of impressive features. This charming home boasts four bedrooms, offering ample space spread over three floors , ideal for a growing family or accommodating e guests. The modern extended kitchen/dining/family room is a standout feature, complete with a roof lantern and bi-fold doors opening onto the well-proportioned rear garden, as well as integrated appliances. The ground floor also comprises a bay-fronted sitting room and a convenient shower room. Nestled in a sought-after locale, this versatile property provides a tranquil setting in close proximity to local amenities such as Prospect Park and excellent transport links. The rear garden is perfect for outdoor pursuits, and the driveway parking adds a touch of convenience. With elegant interiors and abundant natural light, this residence radiates a warm and inviting ambience. Seize this exceptional opportunity to own a comfortable and stylish property with no onward chain. Contact us without delay to schedule a viewing and secure this captivating home as your own.

#### AT A GLANCE

- No Onward Chain
- Four Bedrooms
- Three Storey Semi Detached House
- Modern Kitchen/Dining /Family Room
- Recently Refurbished Throughout
- Ground Floor Shower Room
- Ensuite Shower Room
- First Floor Bathroom
- Driveway Parking