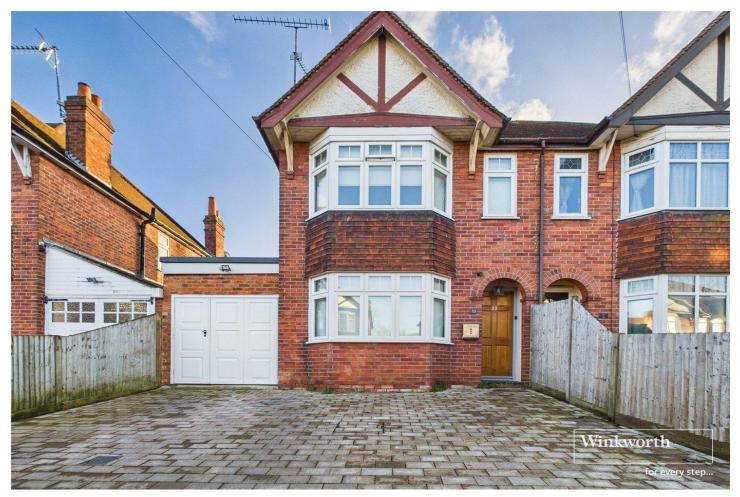

DRAYTON ROAD, READING, RG30 2PH GUIDE PRICE £550,000 FREEHOLD

# AN IMPROVED, UPGRADED & EXTENDED FOUR BEDROOM FAMILY HOME OFFERED TO MARKET WITH NO ONWARD CHAIN

Reading | 0118 4022 300 | reading@winkworth.co.uk

#### **DESCRIPTION:**

Introducing an charming period semi-detached property showcasing an array of impressive features. This charming home boasts four bedrooms, offering ample space spread over three floors , ideal for a growing family or accommodating e guests. The modern extended kitchen/dining/family room is a standout feature, complete with a roof lantern and bi-fold doors opening onto the well-proportioned rear garden, as well as integrated appliances. The ground floor also comprises a bay-fronted sitting room and a convenient shower room. Nestled in a sought-after locale, this versatile property provides a tranquil setting in close proximity to local amenities such as Prospect Park and excellent transport links. The rear garden is perfect for outdoor pursuits, and the driveway parking adds a touch of convenience. With elegant interiors and abundant natural light, this residence radiates a warm and inviting ambience. Seize this exceptional opportunity to own a comfortable and stylish property with no onward chain. Contact us without delay to schedule a viewing and secure this captivating home as your own.