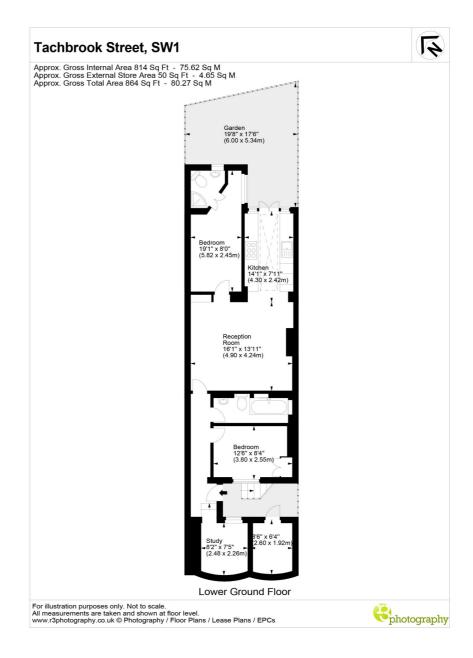

### At a glance...

- Two Double Bedrooms
- Third Bedroom/Office
- Two Bathrooms
- Lovely South-West Facing Garden
- Excellent Condition
- Council Tax Band: E

## TACHBROOK STREET, SW1V

£950,000 SHARE OF FREEHOLD

Stylishly presented throughout this garden flat has high ceilings, is fantastically bright and has its own front door.

Refurbished to a very high standard there is lovely wooden parquet in the main living areas, a marble fireplace in the reception room and a private garden accessed via the large kitchen which lets is a huge amount of light via its glass roof. The main bedroom has a smart ensuite shower room and there is an additional family bathroom and second double bedroom. There is also the added benefit of a super useful third guest bedroom or office space.