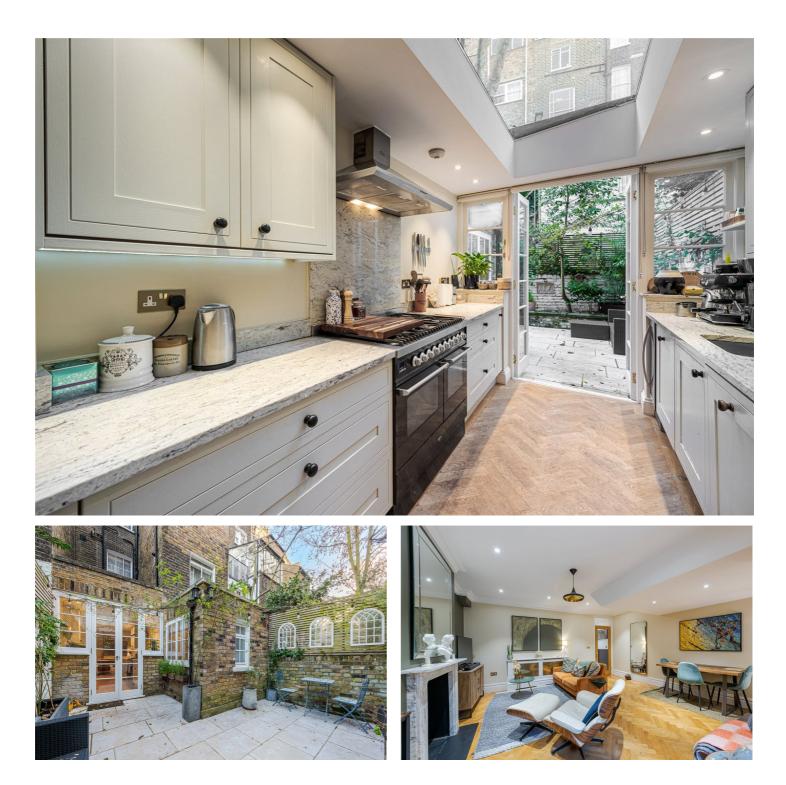

## TACHBROOK STREET, SW1V

£950,000 SHARE OF FREEHOLD

Stylishly presented throughout this garden flat has high ceilings, is fantastically bright and has its own front door.

Refurbished to a very high standard there is lovely wooden parquet in the main living areas, a marble fireplace in the reception room and a private garden accessed via the large kitchen which lets is a huge amount of light via its glass roof. The main bedroom has a smart ensuite shower room and there is an additional family bathroom and second double bedroom. There is also the added benefit of a super useful third guest bedroom or office space.

With an additional external storage vault and coming with a share of freehold this flat is both a stylish and practical central London home.

Winkworth wishes to inform prospective buyers and tenants that these particulars are a guide and act as information only. All our details are given in good faith and believed to be correct at the time of printing but they don't form part of an offer or contract. No winkworth employee has authority to make or give any representation or warranty in relation to this property. All fixtures and fittings, whether fitted or not are deemed removable by the vendor unless stated otherwise