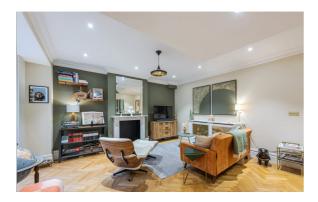

## TACHBROOK STREET, SW1V

£950,000 SHARE OF FREEHOLD

Stylishly presented throughout this garden flat has high ceilings, is fantastically bright and has its own front door.

Refurbished to a very high standard there is lovely wooden parquet in the main living areas, a marble fireplace in the reception room and a private garden accessed via the large kitchen which lets is a huge amount of light via its glass roof. The main bedroom has a smart ensuite shower room and there is an additional family bathroom and second double bedroom. There is also the added benefit of a super useful third guest bedroom or office space.