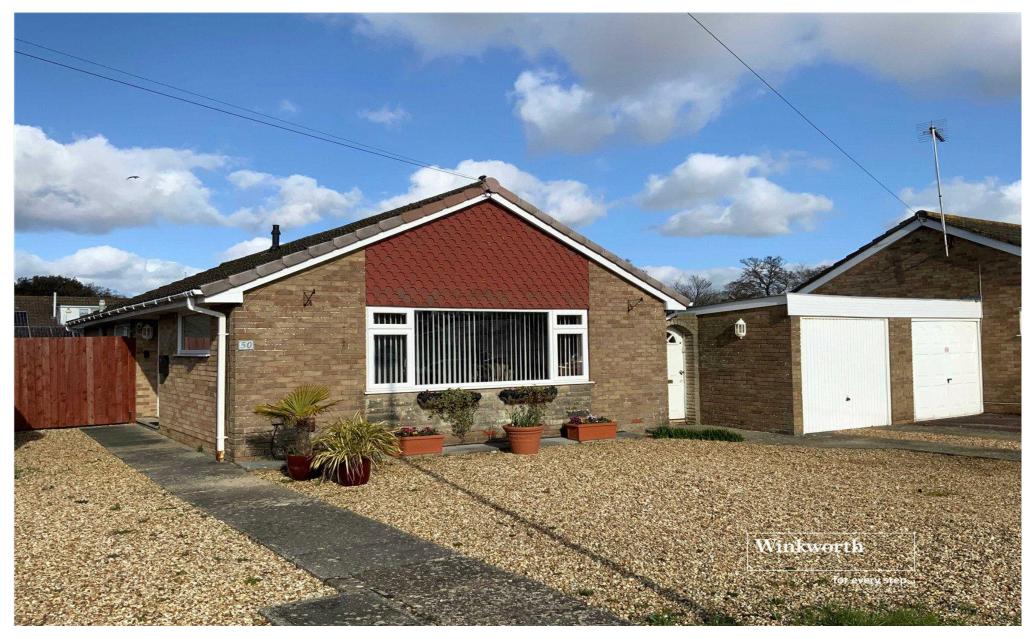

## Very well presented detached bungalow on the sought after "bird road" development in Mudeford just a short walk from award winning beaches and the picturesque Mudeford quay.

50 Sheldrake Road, Mudeford BH23 4BP

## **Description:**

Very well presented detached bungalow on the sought after "bird road" development in Mudeford just a short walk from award winning beaches and the picturesque Mudeford quay. Garage, ample off road parking and space to the side for a caravan/motorhome or boat.

There is ample off road parking on the driveway at the front of the bungalow, space for a number of vehicles on the concrete drive leading to the garage and gravel area in front of the bungalow.

## At a glance...

- Very well presented detached bungalow
- > Two double bedrooms
- Spacious lounge/dining room
- Fitted kitchen with some integrated appliances
- Family bathroom with bath & separate shower
- Garage, ample off road parking & space for a caravan/motorhome or boat
- Landscaped and easy maintenance gardens
- Short walk to award winning beaches & picturesque Mudeford quay
- BCP Council Tax Band = "D"