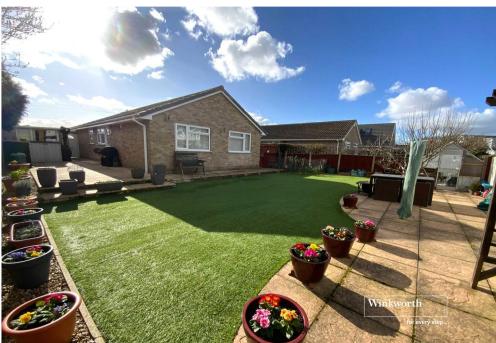

The property also features a single width garage with up and over door and rear door to the garden for added convenience.

The rear garden has been landscaped with paving stones and artificial grass. There is a further patio area to one side of the bungalow and at the other is a gravel area behind a wooden gate perfect for those wanting to store a small caravan/motorhome or boat.

There is ample off road parking on the driveway at the front of the bungalow, space for a number of vehicles on the concrete drive leading to the garage and gravel area in front of the bungalow.