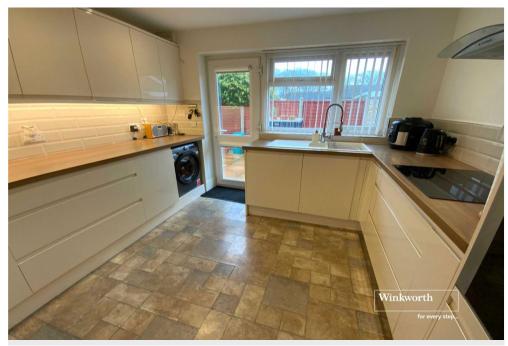

The contemporary kitchen maximises space for convenience, incorporating both eye-level and base units along with space for a washing machine. The kitchen benefits from an induction hob with integrated extractor fan, electric oven, integrated fridge/freezer and dishwasher. Adding to its features, this space is enhanced by a glazed side door leading to the garden.

## At a glance...

- Very well presented detached bungalow
- > Two double bedrooms
- Spacious lounge/dining room
- Fitted kitchen with some integrated appliances
- Family bathroom with bath & separate shower
- Garage, ample off road parking & space for a caravan/motorhome or boat
- Landscaped and easy maintenance gardens
- Short walk to award winning beaches & picturesque Mudeford quay
- BCP Council Tax Band = "D"