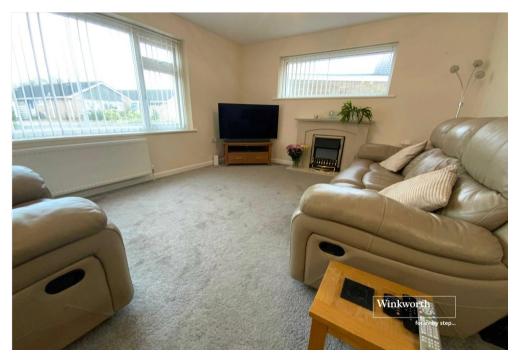

Upon entering the property through the main door situated on the side, you step into a hallway providing access to the entirety of this single-story residence.

Designed in an L-shape, the spacious living area presents a social hub, combining a sitting room/lounge and dining area with large front aspect window and further side aspect window providing plenty of light.

## At a glance...

- Very well presented detached bungalow
- > Two double bedrooms
- Spacious lounge/dining room
- Fitted kitchen with some integrated appliances
- Family bathroom with bath & separate shower
- Garage, ample off road parking & space for a caravan/motorhome or boat
- Landscaped and easy maintenance gardens
- Short walk to award winning beaches & picturesque Mudeford quay
- BCP Council Tax Band = "D"