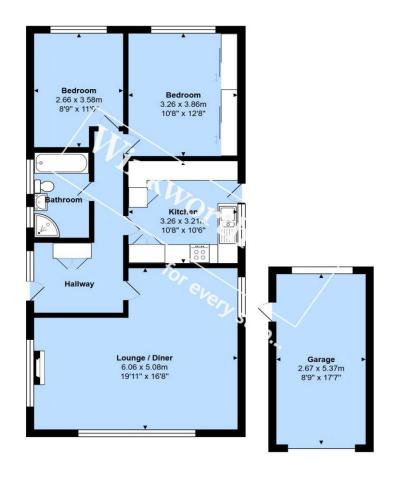

Upon entering the property through the main door situated on the side, you step into a hallway providing access to the entirety of this single-story residence.

Designed in an L-shape, the spacious living area presents a social hub, combining a sitting room/lounge and dining area with large front aspect window and further side aspect window providing plenty of light.

The principal bedroom, situated at the rear of the bungalow has been fitted with a spacious wardrobe along one wall with sliding mirrored doors and ample shelving and hanging space.

Bedroom two is another double room, also at the rear with window overlooking the garden and space for wardrobes.

Recently modernised, the family bathroom showcases a corner shower and separate bath. Enhanced with elegant porcelain tiles, this room also features a combination vanity wash hand basin and W/C along with a heated towel rail, adding convenience and functionality to the space.

The property also features a single width garage with up and over door and rear door to the garden for added convenience.

The rear garden has been landscaped with paving stones and artificial grass. There is a further patio area to one side of the bungalow and at the other is a gravel area behind a wooden gate perfect for those wanting to store a small caravan/motorhome or boat.