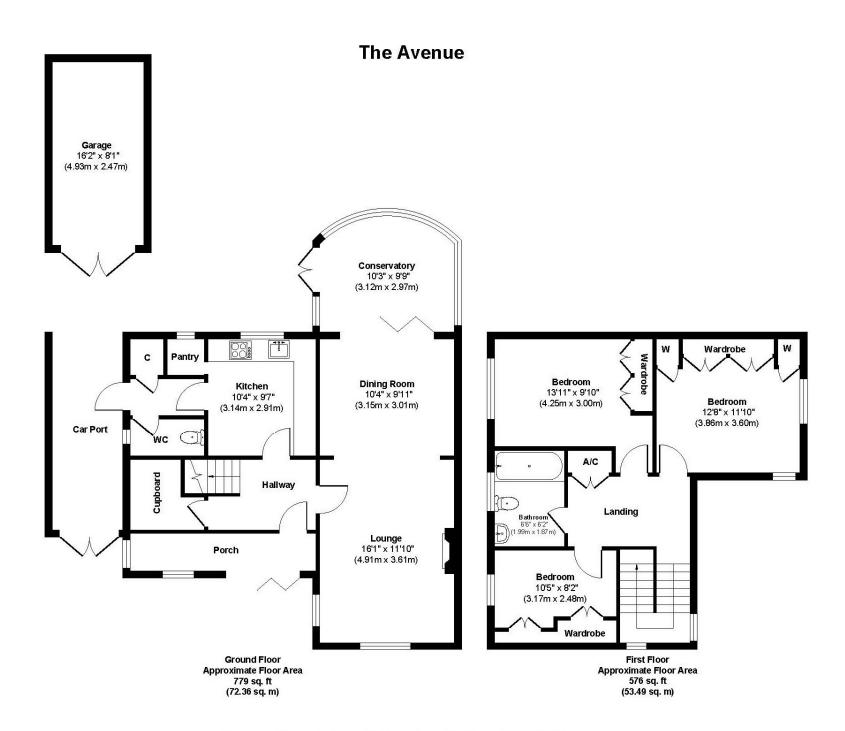

01202 434365 ferndown@winkworth.co.uk

Approx. Gross Internal Floor Area 1486 sq. ft / 138.02 sq. m Illustration for identification purposes only, measurements approximate, not to scale.