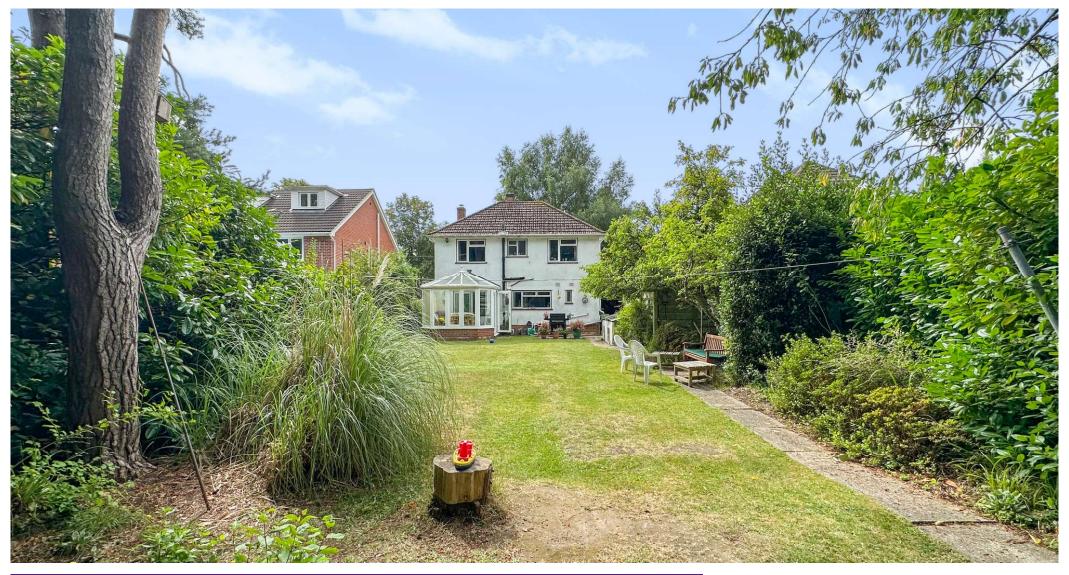

## OFFERS OVER £600,000 FREEHOLD

A very exciting opportunity to purchase a spacious three bedroom detached house that sits proudly on a private and secluded plot of approx 0.2 of an acre.

The property is positioned on one of the most sought after residential roads in the area and has a vast amount of scope for renovation and extension, due to its layout and size of plot. Further benefits include a detached garage, car port, off road parking and NO ONWARD CHAIN.

Huge Amount Of Potential For Extension
Very Sought After Location
Three Bedrooms
No Onward Chain
Detached House
Conservatory
Approx 0.2 Of An Acre Plot
Detached Garage
Off Road Parking
Car Port

**EPC D I Council Tax Band E** 