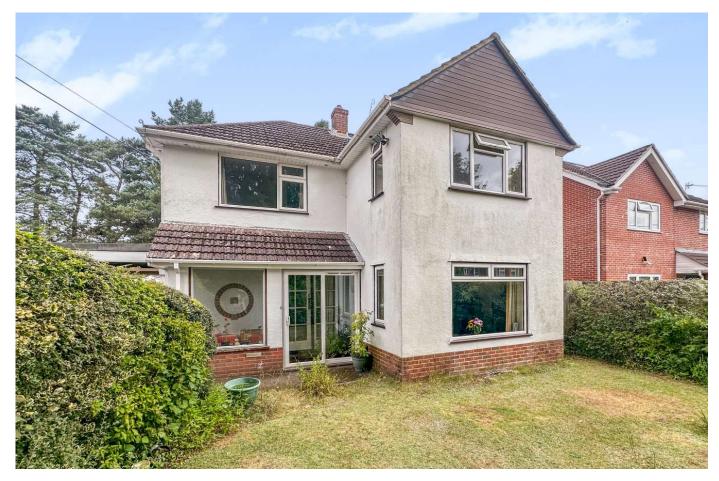

## OFFERS OVER £600,000 FREEHOLD

A very exciting opportunity to purchase a spacious three bedroom detached house that sits proudly on a private and secluded plot of approx 0.2 of an acre.

The property is positioned on one of the most sought after residential roads in the area and has a vast amount of scope for renovation and extension, due to its layout and size of plot. Further benefits include a detached garage, car port, off road parking and NO ONWARD CHAIN.

Huge Amount Of Potential For Extension
Very Sought After Location
Three Bedrooms
No Onward Chain
Detached House
Conservatory
Approx 0.2 Of An Acre Plot
Detached Garage
Off Road Parking
Car Port

**EPC D I Council Tax Band E** 