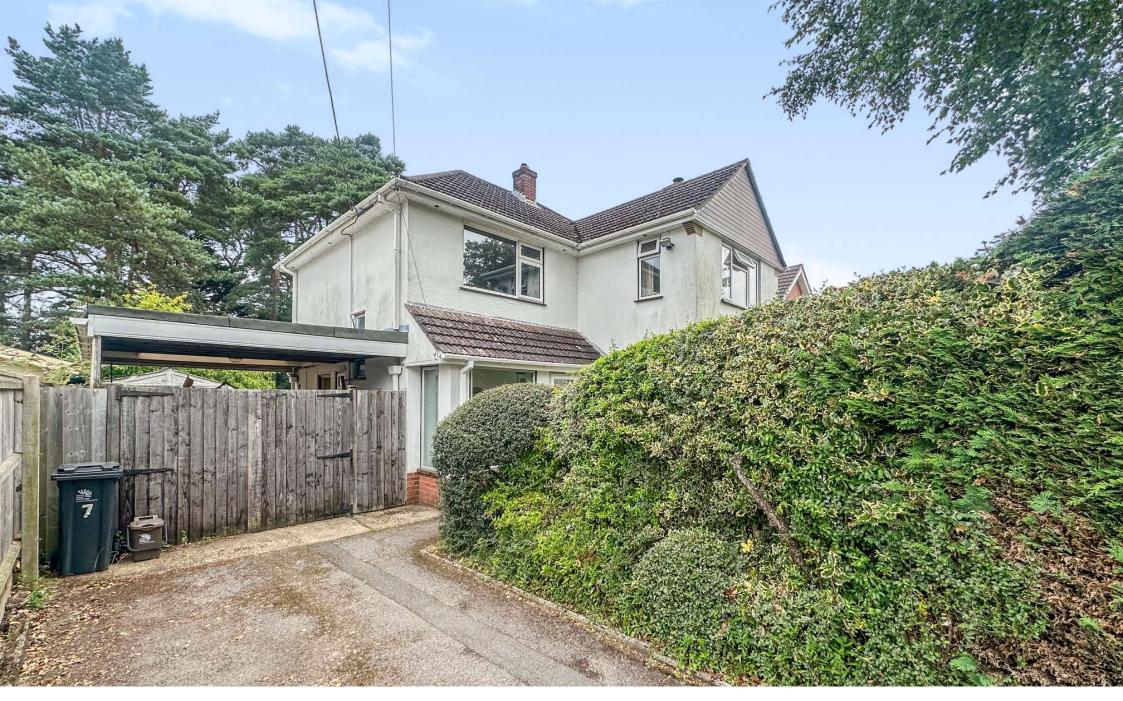

The Avenue
West Moors, Ferndown, BH22 OLT
Offers Over £600,000

## OFFERS OVER £600,000 FREEHOLD

A very exciting opportunity to purchase a spacious three bedroom detached house that sits proudly on a private and secluded plot of approx 0.2 of an acre.

The property is positioned on one of the most sought after residential roads in the area and has a vast amount of scope for renovation and extension, due to its layout and size of plot. Further benefits include a detached garage, car port, off road parking and NO ONWARD CHAIN.

Huge Amount Of Potential For Extension
Very Sought After Location
Three Bedrooms
No Onward Chain
Detached House
Conservatory
Approx 0.2 Of An Acre Plot
Detached Garage
Off Road Parking
Car Port

**EPC D I Council Tax Band E** 