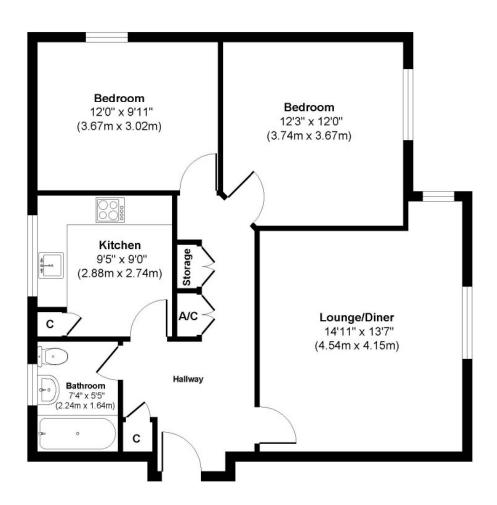

#### **Dudsway Court**

Approx. Gross Internal Floor Area 740 sq. ft / 68.72 sq.m Illustration for identification purposes only, measurements approximate and not to scale.