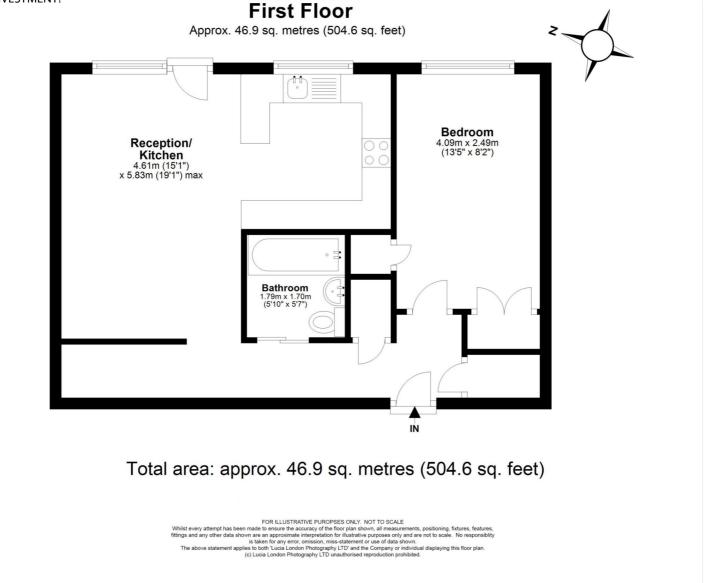

This floorplan is for illustration purposes only and is not to scale. The position and size of doors, windows, appliances and other features are approximate.

Tenure: Leasehold Term: 102 years Service Charge: £2071 per annum Ground Rent: Peppercorn Council Tax Band: tbc Where no figures are shown, we have been unable to ascertain the information. All figures that are shown were correct at the time of printing.