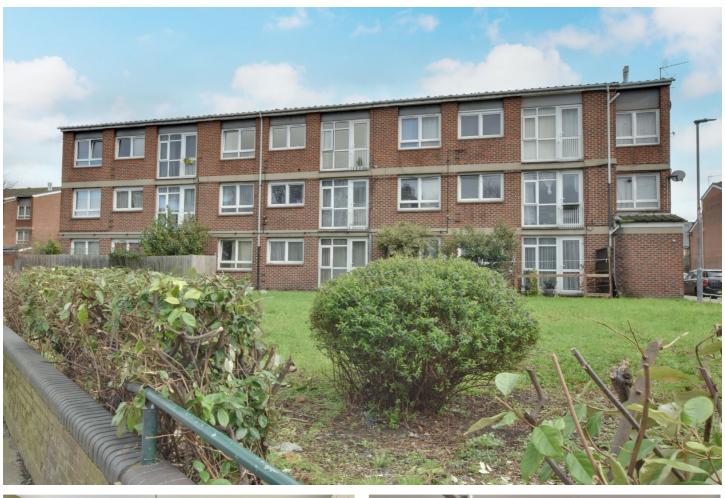

ARMITAGE ROAD, GREENWICH, LONDON, SE10 **£280,000 LEASEHOLD** 

WE ARE PLEASED TO OFFER THIS REALLY WELL PRESENTED ONE BEDROOM FLAT, FOUND ON THE 1ST FLOOR OF THIS MODERN BLOCK, THAT MEASURES CIRCA 504 SQ. FT. AND HAS RESIDENTS PARKING.

## **DESCRIPTION:**

We are pleased to offer this really well presented one bedroom flat, found on the 1st floor of this modern block, that measures circa 504 sq. ft. and has residents parking.

In very good order throughout the property comprises a 19ft open plan lounge with Juliet balcony, that leads on to a lovely open plan modern kitchen. There is also a double bedroom and a well fitted bathroom. Along with residents parking, added benefits include excellent storage, double glazing and a communal heating system.

Armitage Road is perfectly located just off Blackwall Lane in East Greenwich, just at the foot of the Peninsula. This means it is perfectly located for quick access to both Maze Hill and Westcombe Park stations, but also the O2 arena with Jubilee Line extension. Local shops are close by as is the Greenwich leisure centre on Woolwich Road. In our minds this property is the perfect FIRST TIME BUY OR BUY TO LET INVESTMENT!