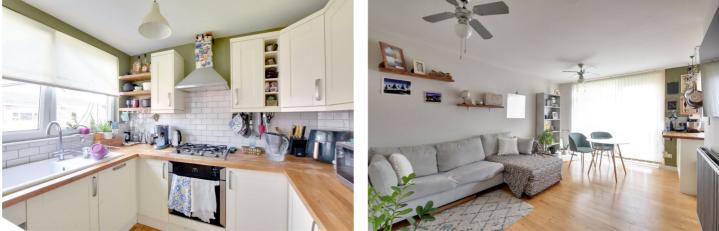

## **DESCRIPTION:**

We are pleased to offer this really well presented one bedroom flat, found on the 1st floor of this modern block, that measures circa 504 sq. ft. and has residents parking.

In very good order throughout the property comprises a 19ft open plan lounge with Juliet balcony, that leads on to a lovely open plan modern kitchen. There is also a double bedroom and a well fitted bathroom. Along with residents parking, added benefits include excellent storage, double glazing and a communal heating system.