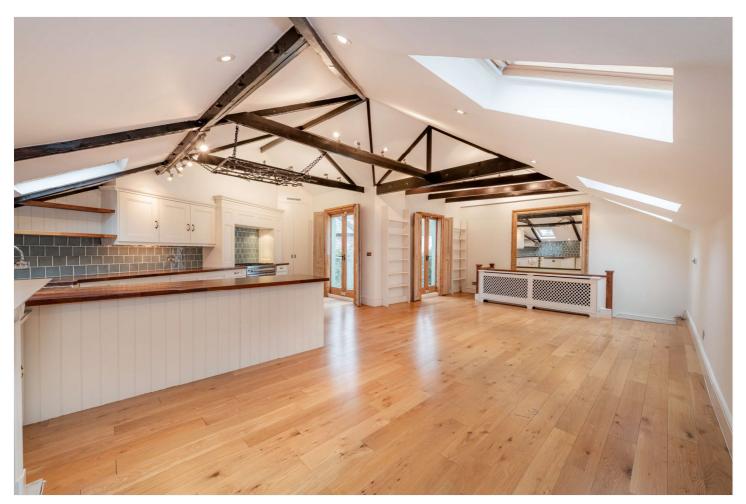

### **DESCRIPTION:**

This charming two-bedroom house is set within an exclusive cobbled mews just off the world-famous Portobello Road.

This property has an abundance of period charm and has been tastefully decorated to a high standard. The property boasts approximately 1100sq foot of internal space and comprises a stunning open plan kitchen reception, two spacious double bedrooms (one of which has an en-suite shower room) and modern family bathroom.