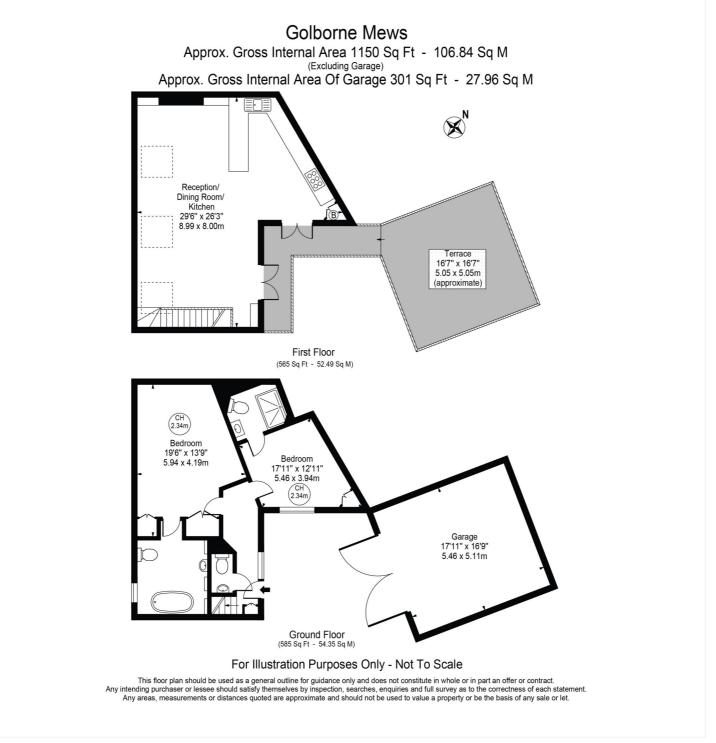

### AT A GLANCE

- STUNNING MEWS HOUSE
- AMAZING LOCATION
- RARELY AVAILABLE
- PRIVATE ROOF TERRACE
- DOUBLE GARAGE

This exclusive gem of a property rarely comes to the market and is sure to go quickly.

This floorplan is for illustration purposes only and is not to scale. The position and size of doors, windows, appliances and other features are approximate.