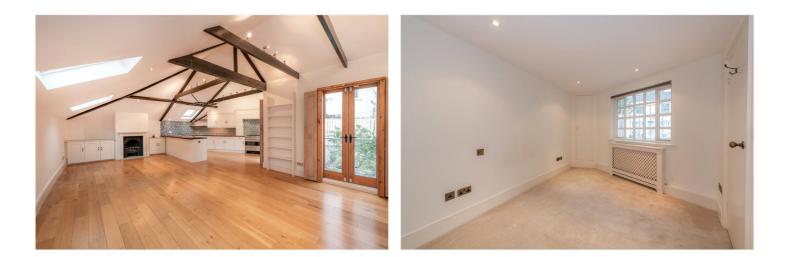

### **DESCRIPTION:**

This charming two-bedroom house is set within an exclusive cobbled mews just off the world-famous Portobello Road.

This property has an abundance of period charm and has been tastefully decorated to a high standard. The property boasts approximately 1100sq foot of internal space and comprises a stunning open plan kitchen reception, two spacious double bedrooms (one of which has an en-suite shower room) and modern family bathroom.

Additional benefits include a gorgeous private roof terrace that over looks the mews and an impressive double garage.

### AT A GLANCE

- STUNNING MEWS HOUSE
- AMAZING LOCATION
- RARELY AVAILABLE
- PRIVATE ROOF TERRACE
- DOUBLE GARAGE

This exclusive gem of a property rarely comes to the market and is sure to go quickly.

This floorplan is for illustration purposes only and is not to scale. The position and size of doors, windows, appliances and other features are approximate.