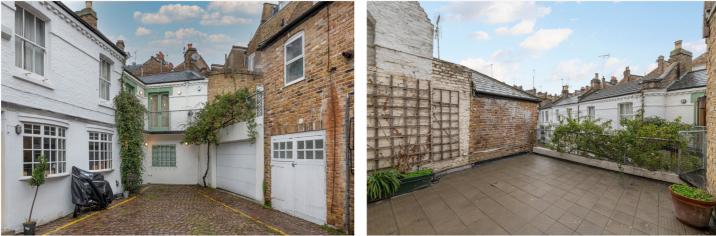

### **DESCRIPTION:**

This charming two-bedroom house is set within an exclusive cobbled mews just off the world-famous Portobello Road.

This property has an abundance of period charm and has been tastefully decorated to a high standard. The property boasts approximately 1100sq foot of internal space and comprises a stunning open plan kitchen reception, two spacious double bedrooms (one of which has an en-suite shower room) and modern family bathroom.

Additional benefits include a gorgeous private roof terrace that over looks the mews and an impressive double garage.