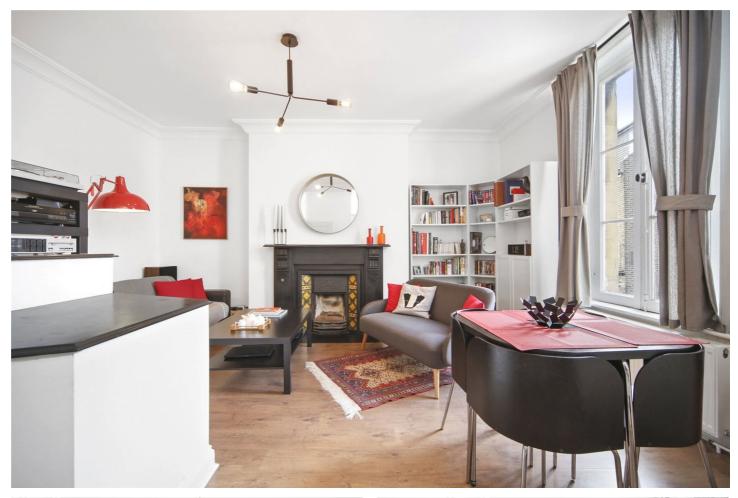

## **DESCRIPTION:**

The property offers two double bedrooms, shower room, a spacious reception room with large feature windows, wood flooring and a fitted kitchen with built in appliances.

Located set back behind the Uxbridge road close to the junction with Frithville Gardens, moments from all the transport links and amities the area has to offer.